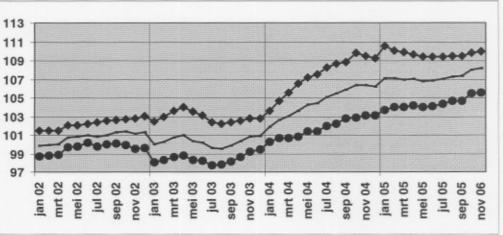

|       |       |       |
|                                                                           |       | Jan     | Feb    | March | April | May   | June  | July  | Aug   | Sept  | Oct   | Nov   | Dec   | Year  |
|                                                                           | 2003  | 98,1    | 98,3   | 98,6  | 98,8  | 98,3  | 98,2  | 97,8  | 97,8  | 98,1  | 98,7  | 99,2  | 99,4  | 98,4  |
|                                                                           | 2004  | 100,3   | 100,7  | 100,6 | 100,9 | 101,4 | 101,4 | 102,0 | 102,3 | 102,8 | 102,9 | 103,1 | 103,1 | 101,8 |
|                                                                           | 2005  | 103,7   | 104.0  | 104.0 | 104,2 | 104,0 | 104,1 | 104,4 | 104,7 | 104,7 | 105,5 | 105,6 |       |       |



| construction |
|--------------|
|              |

| Gros      | s indices   |
|-----------|-------------|
| 77        | > 1%        |
| 7 0.      | 2% to 1%    |
| + -0.2    | % to 0.2%   |
| 19 - 19   | 6 to -0.2%  |
| ЯЯ        | < -1%       |
| Last thre | e months    |
| compa     | ared to the |
| prev      | ious three  |
|           | months      |

| Industrial branches / Main industrial groupings         | Global        | Dom.          | Non-dom       |
|---------------------------------------------------------|---------------|---------------|---------------|
| Total industry, excluding construction                  | 7             | 7             | 7             |
| Energy                                                  | >             | 7             | 7             |
| Int