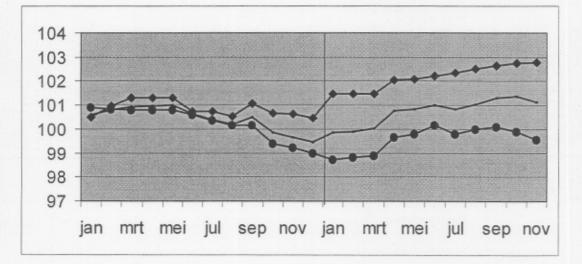

Gross indices

(2000=100)

STATISTICS BELGIUM

Statistics Belgium Press Release

# Output price indices

Jan Feb March April May June July Aug Sept Oct Nov Dec Year Total industry, excluding construction (10-41) 2001 100,7 101,2 101,5 101,4 101,3 100,7 100,7 100,4 100,8 100.5 100,3 100 100.8 2002 99.5 Total industry, except energy 2001 100,4 100,4 100,2 99.9 99,6 99,2 98,9 98,7 98,4 98,1 97,7 97.4 99,1 2002 97.1 Intermediate goods 2001 101,1 101,8 102,4 102,1 101,5 102,3 101.4 101 101,6 101,3 101,2 101 101.6 2002 90.2 Energy 2001 104,7 101,3 102,8 104,1 104,2 103.5 104,4 104 105,7 105,4 105,3 104,2 105,5 2002 85.2 Intermediate goods, except energy 2001 100,8 100,9 100,7 99,8 99,7 99,1 98.3 97,8 97.2 97 96,7 96,5 98,7 2002 95,9 Capital goods 2001 100,3 100,4 100,1 100,1 100,2 99,9 99,9 99,7 99,9 99,5 99 98.7 99,8 2002 98,2 Durable consumer goods 100.4 100.2 100.3 2001 100,5 100,9 101,1 101,1 100,9 100.8 100,6 100 100,6 100,1 2002 100,7 Non-durable consumer goods 2002 99,9 99,8 99,7 99,8 99 98,6 98,6 98,6 98,4 98,1 97,7 97.3 98,8 2002 97.2 Mining and quarrying (10-14) 2001 103 101,7 100,4 99,4 98 96,5 95 94 93,8 93.6 93.5 93.5 96,9 2002 95.7 Manufacturing (15-37) 2001 100,3 100,4 100,3 99,4 100 99,8 98,8 98,6 99 98.3 97,9 97,6 99,2 96,7 2002 Manufacture of chemicals and chemical products (24) 2001 101 100,9 100,8 101 99.4 98,1 96,7 96,2 95.6 95.4 94,6 93,8 97,8 2002 92,5 Manufacture of metal products, machinery and equipment (28-35) 2001 100.5 100.5 100.3 99.9 100 99.6 99.6 99.3 99.5 99.1 98.7 98.5 99,6 2002 97.6 Electricity, gas and water supply (40-41) 2001 101,5 102,9 104,2 104,4 104,8 103,7 104,6 104,2 106 105,7 105,9 105,7 104,5 2002 106