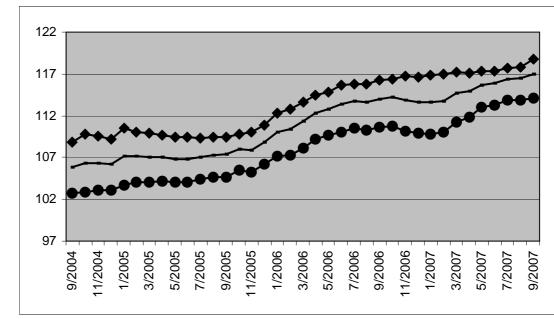

# Output price indices

Jan Feb March April May June July Aug Sept Oct Nov Dec Year Total industry, excluding construction (10-41) 2001 100,7 101,2 101,5 101,4 101,3 100,7 100,7 100,4 100,8 100.5 100,3 100 100.8 2002 99.5 Total industry, except energy 2001 100,4 100,4 100,2 99.9 99,6 99,2 98,9 98,7 98,4 98,1 97,7 97.4 99,1 2002 97.1 Intermediate goods 2001 101,1 101,8 102,4 102,1 101,5 102,3 101.4 101 101,6 101,3 101,2 101 101.6 2002 90.2 Energy 2001 104,7 101,3 102,8 104,1 104,2 103.5 104,4 104 105,7 105,4 105,3 104,2 105,5 2002 85.2 Intermediate goods, except energy 2001 100,8 100,9 100,7 99,8 99,7 99,1 98.3 97,8 97.2 97 96,7 96,5 98,7 2002 95,9 Capital goods 2001 100,3 100,4 100,1 100,1 100,2 99,9 99,9 99,7 99,9 99,5 99 98.7 99,8 2002 98,2 Durable consumer goods 100.4 100.2 100.3 2001 100,5 100,9 101,1 101,1 100,9 100.8 100,6 100 100,6 100,1 2002 100,7 Non-durable consumer goods 2002 99,9 99,8 99,7 99,8 99 98,6 98,6 98,6 98,4 98,1 97,7 97.3 98,8 2002 97.2 Mining and quarrying (10-14) 2001 103 101,7 100,4 99,4 98 96,5 95 94 93,8 93.6 93.5 93.5 96,9 2002 95.7 Manufacturing (15-37) 2001 100,3 100,4 100,3 99,4 100 99,8 98,8 98,6 99 98.3 97,9 97,6 99,2 96,7 2002 Manufacture of chemicals and chemical products (24) 2001 101 100,9 100,8 101 99.4 98,1 96,7 96,2 95.6 95.4 94,6 93,8 97,8 2002 92,5 Manufacture of metal products, machinery and equipment (28-35) 2001 100.5 100.5 100.3 99.9 100 99.6 99.6 99.3 99.5 99.1 98.7 98.5 99,6 2002 97.6 Electricity, gas and water supply (40-41) 2001 101,5 102,9 104,2 104,4 104,8 103,7 104,6 104,2 106 105,7 105,9 105,7 104,5 2002 106

# Output price indices, domestic market

|     |          |     |            | Jan       | Feb     | March     | April    | May    | June  | July           | Aug   | Sept                 | Oct   | Nov   | Dec   | Year  |
|-----|----------|-----|------------|-----------|---------|-----------|----------|--------|-------|----------------|-------|----------------------|-------|-------|-------|-------|
| Gro | oss indi | ces | Total ind  | lustry, e | xcludin | g constr  | uction ( | 10-41) |       | distant.       |       | Total In             |       |       | 010   |       |
| 105 | (2000=1  | 00) | 2001       | 101       | 100,9   | 100,7     | 100,4    | 100,3  | 99,9  | 99,7           | 99,4  | 99,2                 | 98,6  | 98,2  | 98    | 99,7  |
|     |          |     | 2002       | 97,4      |         |           |          |        |       |                |       | 0000                 |       |       |       |       |
|     |          |     | Total ind  | lustry, e | xcept e | nergy     |          |        |       |                |       | Total in             |       |       |       |       |
|     |          |     | 2001       | 100,8     | 100,7   | 100,5     | 100,2    | 100,1  | 99,7  | 99,4           | 99,1  | 98,9                 | 98,3  | 97,9  | 97,7  | 99,4  |
|     |          |     | 2002       | 97,1      |         |           |          |        |       |                |       | 1000                 |       |       |       |       |
|     |          |     | Intermed   | liate goo | ods     |           |          |        |       |                | -     |                      |       |       |       |       |
|     |          |     | 2001       | 101,2     | 101,3   | 101       | 100,7    | 100,6  | 100   | 99,3           | 98,7  | 98,2                 | 97,4  | 97    | 96,7  | 99,3  |
|     |          |     | 2002       | 96,4      |         |           |          |        |       |                |       | 2000                 |       |       |       |       |
|     |          |     | Energy     |           |         |           |          |        |       |                |       | in the second        |       |       |       |       |
|     |          |     | 2001       | 98,9      | 101     | 101,2     | 103,7    | 105,5  | 104,3 | 102,1          | 100,9 | 102,6                | 99,3  | 97,3  | 95,7  | 101,0 |
|     |          |     | 2002       | 96,6      |         |           |          |        |       | 1              |       | 000                  |       | 1     |       |       |
|     |          |     | Intermed   | liate goo | ods, ex | cept ener |          |        |       | in stary       |       |                      |       |       |       |       |
|     |          |     | 2001       | 101,4     | 101,4   | 101       | 100,5    | 100,2  | 99,7  | 99,1           | 98,5  | 97,9                 | 97,3  | 97    | 96,8  | 99,2  |
|     |          |     | 2002       | 96,4      |         |           |          |        |       | 1              | .00   | 1000                 | 1     | 1     |       |       |
|     |          |     | Capital g  | poods     |         |           |          |        |       |                |       | instance.            |       |       |       |       |
|     |          |     | 2001       | 100,2     | 100,1   | 100       | 99,9     | 99,9   | 99,5  | 99,6           | 99,5  | 99,8                 | 99,1  | 98,6  | 98,5  | 99,6  |
|     |          |     | 2002       | 97,9      |         |           |          |        | 1     | 1              |       | 1 200                |       | 1     |       |       |
|     |          |     | Durable    |           |         |           |          |        |       |                |       | in the second        |       |       |       |       |
|     |          |     | 2001       | 102,1     | 101,1   | 101,1     | 101,1    | 101,1  | 100,9 | 101            | 100,9 | 100,8                | 100,3 | 98,7  | 98,7  | 100,7 |
|     |          |     | 2002       | 98,8      |         |           |          |        | 1     | 1              |       |                      | 1     | 1     |       |       |
|     |          |     | Non-dura   |           |         |           |          |        | -     |                |       | de norte             |       |       |       |       |
|     |          |     | 2002       |           | 100,2   | 100,2     | 100,2    | 100,2  | 100,1 | 100,2          | 100,1 | 99,9                 | 99,6  | 99,2  | 98,8  | 99,9  |
|     |          |     | 2002       | 97,3      |         |           |          | 1      |       | 1              | 1     | 202                  | 1     | 1     |       |       |
|     |          |     | Mining a   |           |         |           |          |        | 1000  |                |       | anterne,             |       |       |       |       |
|     |          |     | 2001       | 1000      | 104,3   | 104,6     | 104,5    | 104,5  | 104,5 | 104,5          | 104,3 | 106,1                | 106   | 105,9 | 105,9 | 104,9 |
|     |          |     | 2002       | 107,9     |         |           |          | 1      | 1     | . 1            |       | - I                  | 1     | 1     |       |       |
|     |          |     | Manufac    |           |         |           |          |        |       | 1000           |       |                      |       |       |       |       |
|     |          |     | 2001       |           | 100,8   | 100,6     | 100,3    | 100,2  | 99,8  | 99,5           | 99,2  | 99                   | 98,4  | 98    | 97,8  | 99,5  |
|     |          |     | 2002       | 97,2      |         |           |          |        |       | 1              |       |                      | 1     | 1     |       |       |
|     |          |     | Manufac    | 1         |         | 1 1       |          | 1      | 1     | interesting in |       | in the second second |       |       |       |       |
|     |          |     | 2001       | 102,5     | 102,4   | 102,3     | 102,3    | 102,2  | 102   | 101,7          | 101,3 | 101                  | 100,4 | 99,6  | 98,9  | 101,4 |
|     |          |     | 2002       | 98,4      |         |           |          |        |       | 1              |       |                      | 1     | 1     |       |       |
|     |          |     | Manufac    |           |         |           |          |        |       |                | 1     |                      |       | 1     |       |       |
|     |          |     | 2001       |           | 100,3   | 100,3     | 100,1    | 100,1  | 99,7  | 99,8           | 99,6  | 99,8                 | 99,2  | 98,6  | 98,5  | 99,7  |
|     |          |     | 2002       | 97,9      |         |           |          |        | 1     | 1              | 1     | 1                    | 1     | 1     |       |       |
|     |          |     | Electricit | 1         |         | 1 1       |          |        |       |                |       |                      |       |       |       |       |
|     |          |     | 2001       | 106,9     | 108,9   | 110,8     | 111,4    | 111,8  | 111,2 | 111,8          | 111,4 | 112,5                | 112,3 | 112,2 | 111,6 | 111,1 |
|     |          |     | 2002       | 111       |         |           |          | 1      | 1     | 1              | 1     | 100                  |       | 1     |       |       |