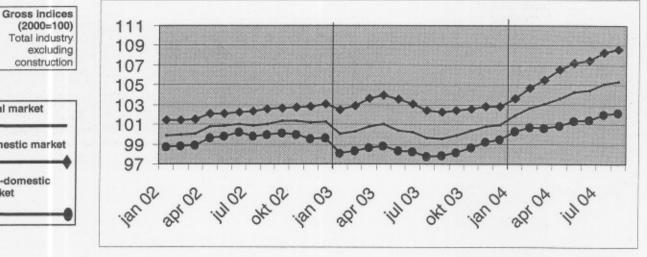

# Output price indices

Jan Feb March April May June July Aug Sept Oct Nov Dec Year Total industry, excluding construction (10-41) 2001 100,7 101,2 101,5 101,4 101,3 100,7 100,7 100,4 100,8 100.5 100,3 100 100.8 2002 99.5 Total industry, except energy 2001 100,4 100,4 100,2 99.9 99,6 99,2 98,9 98,7 98,4 98,1 97,7 97.4 99,1 2002 97.1 Intermediate goods 2001 101,1 101,8 102,4 102,1 101,5 102,3 101.4 101 101,6 101,3 101,2 101 101.6 2002 90.2 Energy 2001 104,7 101,3 102,8 104,1 104,2 103.5 104,4 104 105,7 105,4 105,3 104,2 105,5 2002 85.2 Intermediate goods, except energy 2001 100,8 100,9 100,7 99,8 99,7 99,1 98.3 97,8 97.2 97 96,7 96,5 98,7 2002 95,9 Capital goods 2001 100,3 100,4 100,1 100,1 100,2 99,9 99,9 99,7 99,9 99,5 99 98.7 99,8 2002 98,2 Durable consumer goods 100.4 100.2 100.3 2001 100,5 100,9 101,1 101,1 100,9 100.8 100,6 100 100,6 100,1 2002 100,7 Non-durable consumer goods 2002 99,9 99,8 99,7 99,8 99 98,6 98,6 98,6 98,4 98,1 97,7 97.3 98,8 2002 97.2 Mining and quarrying (10-14) 2001 103 101,7 100,4 99,4 98 96,5 95 94 93,8 93.6 93.5 93.5 96,9 2002 95.7 Manufacturing (15-37) 2001 100,3 100,4 100,3 99,4 100 99,8 98,8 98,6 99 98.3 97,9 97,6 99,2 96,7 2002 Manufacture of chemicals and chemical products (24) 2001 101 100,9 100,8 101 99.4 98,1 96,7 96,2 95.6 95.4 94,6 93,8 97,8 2002 92,5 Manufacture of metal products, machinery and equipment (28-35) 2001 100.5 100.5 100.3 99.9 100 99.6 99.6 99.3 99.5 99.1 98.7 98.5 99,6 2002 97.6 Electricity, gas and water supply (40-41) 2001 101,5 102,9 104,2 104,4 104,8 103,7 104,6 104,2 106 105,7 105,9 105,7 104,5 2002 106

# Output price indices, domestic market

|     |          |     |            | Jan       | Feb     | March     | April    | May    | June  | July           | Aug   | Sept                 | Oct   | Nov   | Dec   | Year  |
|-----|----------|-----|------------|-----------|---------|-----------|----------|--------|-------|----------------|-------|----------------------|-------|-------|-------|-------|
| Gro | oss indi | ces | Total ind  | lustry, e | xcludin | g constr  | uction ( | 10-41) |       | distant.       |       | Total In             |       |       | 010   |       |
| 105 | (2000=1  | 00) | 2001       | 101       | 100,9   | 100,7     | 100,4    | 100,3  | 99,9  | 99,7           | 99,4  | 99,2                 | 98,6  | 98,2  | 98    | 99,7  |
|     |          |     | 2002       | 97,4      |         |           |          |        |       |                |       | 0000                 |       |       |       |       |
|     |          |     | Total ind  | lustry, e | xcept e | nergy     |          |        |       |                |       | Total in             |       |       |       |       |
|     |          |     | 2001       | 100,8     | 100,7   | 100,5     | 100,2    | 100,1  | 99,7  | 99,4           | 99,1  | 98,9                 | 98,3  | 97,9  | 97,7  | 99,4  |
|     |          |     | 2002       | 97,1      |         |           |          |        |       |                |       | 1000                 |       |       |       |       |
|     |          |     | Intermed   | liate goo | ods     |           |          |        |       |                | -     |                      |       |       |       |       |
|     |          |     | 2001       | 101,2     | 101,3   | 101       | 100,7    | 100,6  | 100   | 99,3           | 98,7  | 98,2                 | 97,4  | 97    | 96,7  | 99,3  |
|     |          |     | 2002       | 96,4      |         |           |          |        |       |                |       | 2000                 |       |       |       |       |
|     |          |     | Energy     |           |         |           |          |        |       |                |       | in the second        |       |       |       |       |
|     |          |     | 2001       | 98,9      | 101     | 101,2     | 103,7    | 105,5  | 104,3 | 102,1          | 100,9 | 102,6                | 99,3  | 97,3  | 95,7  | 101,0 |
|     |          |     | 2002       | 96,6      |         |           |          |        |       | 1              |       | 000                  |       | 1     |       |       |
|     |          |     | Intermed   | liate goo | ods, ex | cept ener |          |        |       | in stary       |       |                      |       |       |       |       |
|     |          |     | 2001       | 101,4     | 101,4   | 101       | 100,5    | 100,2  | 99,7  | 99,1           | 98,5  | 97,9                 | 97,3  | 97    | 96,8  | 99,2  |
|     |          |     | 2002       | 96,4      |         |           |          |        |       | 1              | .00   | 1000                 | 1     | 1     |       |       |
|     |          |     | Capital g  | poods     |         |           |          |        |       |                |       | instance.            |       |       |       |       |
|     |          |     | 2001       | 100,2     | 100,1   | 100       | 99,9     | 99,9   | 99,5  | 99,6           | 99,5  | 99,8                 | 99,1  | 98,6  | 98,5  | 99,6  |
|     |          |     | 2002       | 97,9      |         |           |          |        | 1     | 1              |       | 1 200                |       | 1     |       |       |
|     |          |     | Durable    |           |         |           |          |        |       |                |       | in the second        |       |       |       |       |
|     |          |     | 2001       | 102,1     | 101,1   | 101,1     | 101,1    | 101,1  | 100,9 | 101            | 100,9 | 100,8                | 100,3 | 98,7  | 98,7  | 100,7 |
|     |          |     | 2002       | 98,8      |         |           |          |        | 1     | 1              |       |                      | 1     | 1     |       |       |
|     |          |     | Non-dura   |           |         |           |          |        | -     |                |       | de norte             |       |       |       |       |
|     |          |     | 2002       |           | 100,2   | 100,2     | 100,2    | 100,2  | 100,1 | 100,2          | 100,1 | 99,9                 | 99,6  | 99,2  | 98,8  | 99,9  |
|     |          |     | 2002       | 97,3      |         |           |          | 1      |       | 1              | 1     | 202                  | 1     | 1     |       |       |
|     |          |     | Mining a   |           |         |           |          |        | 1000  |                |       | anterne,             |       |       |       |       |
|     |          |     | 2001       | 1000      | 104,3   | 104,6     | 104,5    | 104,5  | 104,5 | 104,5          | 104,3 | 106,1                | 106   | 105,9 | 105,9 | 104,9 |
|     |          |     | 2002       | 107,9     |         |           |          | 1      | 1     | . 1            |       | - I                  | 1     | 1     |       |       |
|     |          |     | Manufac    |           |         |           |          |        |       | 1000           |       |                      |       |       |       |       |
|     |          |     | 2001       |           | 100,8   | 100,6     | 100,3    | 100,2  | 99,8  | 99,5           | 99,2  | 99                   | 98,4  | 98    | 97,8  | 99,5  |
|     |          |     | 2002       | 97,2      |         |           |          |        |       | 1              |       |                      | 1     | 1     |       |       |
|     |          |     | Manufac    | 1         |         | 1 1       |          | 1      | 1     | interesting in |       | in the second second |       |       |       |       |
|     |          |     | 2001       | 102,5     | 102,4   | 102,3     | 102,3    | 102,2  | 102   | 101,7          | 101,3 | 101                  | 100,4 | 99,6  | 98,9  | 101,4 |
|     |          |     | 2002       | 98,4      |         |           |          |        |       | 1              |       |                      | 1     | 1     |       |       |
|     |          |     | Manufac    |           |         |           |          |        |       |                | 1     |                      |       | 1     |       |       |
|     |          |     | 2001       |           | 100,3   | 100,3     | 100,1    | 100,1  | 99,7  | 99,8           | 99,6  | 99,8                 | 99,2  | 98,6  | 98,5  | 99,7  |
|     |          |     | 2002       | 97,9      |         |           |          |        | 1     | 1              | 1     | 1                    | 1     | 1     |       |       |
|     |          |     | Electricit | 1         |         | 1 1       |          |        |       |                |       |                      |       |       |       |       |
|     |          |     | 2001       | 106,9     | 108,9   | 110,8     | 111,4    | 111,8  | 111,2 | 111,8          | 111,4 | 112,5                | 112,3 | 112,2 | 111,6 | 111,1 |
|     |          |     | 2002       | 111       |         |           |          | 1      | 1     | 1              | 1     | 100                  |       | 1     |       |       |