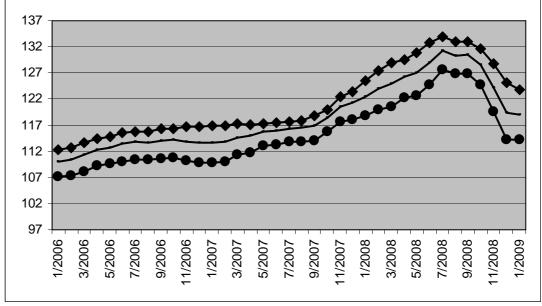

# Output price indices, domestic market

|     |          |     |            | Jan       | Feb     | March     | April    | May    | June  | July           | Aug   | Sept                 | Oct   | Nov   | Dec   | Year  |
|-----|----------|-----|------------|-----------|---------|-----------|----------|--------|-------|----------------|-------|----------------------|-------|-------|-------|-------|
| Gro | oss indi | ces | Total ind  | lustry, e | xcludin | g constr  | uction ( | 10-41) |       | distant.       |       | Total In             |       |       | 010   |       |
| 105 | (2000=1  | 00) | 2001       | 101       | 100,9   | 100,7     | 100,4    | 100,3  | 99,9  | 99,7           | 99,4  | 99,2                 | 98,6  | 98,2  | 98    | 99,7  |
|     |          |     | 2002       | 97,4      |         |           |          |        |       |                |       | 0000                 |       |       |       |       |
|     |          |     | Total ind  | lustry, e | xcept e | nergy     |          |        |       |                |       | Total in             |       |       |       |       |
|     |          |     | 2001       | 100,8     | 100,7   | 100,5     | 100,2    | 100,1  | 99,7  | 99,4           | 99,1  | 98,9                 | 98,3  | 97,9  | 97,7  | 99,4  |
|     |          |     | 2002       | 97,1      |         |           |          |        |       |                |       | 1000                 |       |       |       |       |
|     |          |     | Intermed   | liate goo | ods     |           |          |        |       |                | -     |                      |       |       |       |       |
|     |          |     | 2001       | 101,2     | 101,3   | 101       | 100,7    | 100,6  | 100   | 99,3           | 98,7  | 98,2                 | 97,4  | 97    | 96,7  | 99,3  |
|     |          |     | 2002       | 96,4      |         |           |          |        |       |                |       | 2000                 |       |       |       |       |
|     |          |     | Energy     |           |         |           |          |        |       |                |       | in the second        |       |       |       |       |
|     |          |     | 2001       | 98,9      | 101     | 101,2     | 103,7    | 105,5  | 104,3 | 102,1          | 100,9 | 102,6                | 99,3  | 97,3  | 95,7  | 101,0 |
|     |          |     | 2002       | 96,6      |         |           |          |        |       | 1              |       | 000                  |       | 1     |       |       |
|     |          |     | Intermed   | liate goo | ods, ex | cept ener |          |        |       | in stary       |       |                      |       |       |       |       |
|     |          |     | 2001       | 101,4     | 101,4   | 101       | 100,5    | 100,2  | 99,7  | 99,1           | 98,5  | 97,9                 | 97,3  | 97    | 96,8  | 99,2  |
|     |          |     | 2002       | 96,4      |         |           |          |        |       | 1              | .00   | 1000                 | 1     | 1     |       |       |
|     |          |     | Capital g  | poods     |         |           |          |        |       |                |       | instance.            |       |       |       |       |
|     |          |     | 2001       | 100,2     | 100,1   | 100       | 99,9     | 99,9   | 99,5  | 99,6           | 99,5  | 99,8                 | 99,1  | 98,6  | 98,5  | 99,6  |
|     |          |     | 2002       | 97,9      |         |           |          |        | 1     | 1              |       | 1 200                |       | 1     |       |       |
|     |          |     | Durable    |           |         |           |          |        |       |                |       | in the second        |       |       |       |       |
|     |          |     | 2001       | 102,1     | 101,1   | 101,1     | 101,1    | 101,1  | 100,9 | 101            | 100,9 | 100,8                | 100,3 | 98,7  | 98,7  | 100,7 |
|     |          |     | 2002       | 98,8      |         |           |          |        | 1     | 1              |       |                      | 1     | 1     |       |       |
|     |          |     | Non-dura   |           |         |           |          |        | -     |                |       | de norte             |       |       |       |       |
|     |          |     | 2002       |           | 100,2   | 100,2     | 100,2    | 100,2  | 100,1 | 100,2          | 100,1 | 99,9                 | 99,6  | 99,2  | 98,8  | 99,9  |
|     |          |     | 2002       | 97,3      |         |           |          | 1      |       | 1              | 1     | 202                  | 1     | 1     |       |       |
|     |          |     | Mining a   |           |         |           |          |        | 1000  |                |       | anterne,             |       |       |       |       |
|     |          |     | 2001       | 1000      | 104,3   | 104,6     | 104,5    | 104,5  | 104,5 | 104,5          | 104,3 | 106,1                | 106   | 105,9 | 105,9 | 104,9 |
|     |          |     | 2002       | 107,9     |         |           |          | 1      | 1     | . 1            |       | - I                  | 1     | 1     |       |       |
|     |          |     | Manufac    |           |         |           |          |        |       | 1000           |       |                      |       |       |       |       |
|     |          |     | 2001       |           | 100,8   | 100,6     | 100,3    | 100,2  | 99,8  | 99,5           | 99,2  | 99                   | 98,4  | 98    | 97,8  | 99,5  |
|     |          |     | 2002       | 97,2      |         |           |          |        |       | 1              |       |                      | 1     | 1     |       |       |
|     |          |     | Manufac    | 1         |         | 1 1       |          | 1      | 1     | interesting in |       | in the second second |       |       |       |       |
|     |          |     | 2001       | 102,5     | 102,4   | 102,3     | 102,3    | 102,2  | 102   | 101,7          | 101,3 | 101                  | 100,4 | 99,6  | 98,9  | 101,4 |
|     |          |     | 2002       | 98,4      |         |           |          |        |       | 1              |       |                      | 1     | 1     |       |       |
|     |          |     | Manufac    |           |         |           |          |        |       |                | 1     |                      |       | 1     |       |       |
|     |          |     | 2001       |           | 100,3   | 100,3     | 100,1    | 100,1  | 99,7  | 99,8           | 99,6  | 99,8                 | 99,2  | 98,6  | 98,5  | 99,7  |
|     |          |     | 2002       | 97,9      |         |           |          |        | 1     | 1              | 1     | 1                    | 1     | 1     |       |       |
|     |          |     | Electricit | 1         |         | 1 1       |          |        |       |                |       |                      |       |       |       |       |
|     |          |     | 2001       | 106,9     | 108,9   | 110,8     | 111,4    | 111,8  | 111,2 | 111,8          | 111,4 | 112,5                | 112,3 | 112,2 | 111,6 | 111,1 |
|     |          |     | 2002       | 111       |         |           |          | 1      | 1     | 1              | 1     | 100                  |       | 1     |       |       |