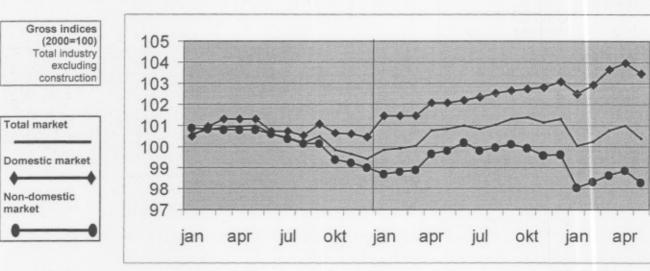

# Output price indices, domestic market

|     |          |     |            | Jan       | Feb     | March     | April    | May    | June  | July           | Aug   | Sept                 | Oct   | Nov   | Dec   | Year  |
|-----|----------|-----|------------|-----------|---------|-----------|----------|--------|-------|----------------|-------|----------------------|-------|-------|-------|-------|
| Gro | oss indi | ces | Total ind  | lustry, e | xcludin | g constr  | uction ( | 10-41) |       | distant.       |       | Total In             |       |       | 010   |       |
| 105 | (2000=1  | 00) | 2001       | 101       | 100,9   | 100,7     | 100,4    | 100,3  | 99,9  | 99,7           | 99,4  | 99,2                 | 98,6  | 98,2  | 98    | 99,7  |
|     |          |     | 2002       | 97,4      |         |           |          |        |       |                |       | 0000                 |       |       |       |       |
|     |          |     | Total ind  | lustry, e | xcept e | nergy     |          |        |       |                |       | Total in             |       |       |       |       |
|     |          |     | 2001       | 100,8     | 100,7   | 100,5     | 100,2    | 100,1  | 99,7  | 99,4           | 99,1  | 98,9                 | 98,3  | 97,9  | 97,7  | 99,4  |
|     |          |     | 2002       | 97,1      |         |           |          |        |       |                |       | 1000                 |       |       |       |       |
|     |          |     | Intermed   | liate goo | ods     |           |          |        |       |                | -     |                      |       |       |       |       |
|     |          |     | 2001       | 101,2     | 101,3   | 101       | 100,7    | 100,6  | 100   | 99,3           | 98,7  | 98,2                 | 97,4  | 97    | 96,7  | 99,3  |
|     |          |     | 2002       | 96,4      |         |           |          |        |       |                |       | 2000                 |       |       |       |       |
|     |          |     | Energy     |           |         |           |          |        |       |                |       | in the second        |       |       |       |       |
|     |          |     | 2001       | 98,9      | 101     | 101,2     | 103,7    | 105,5  | 104,3 | 102,1          | 100,9 | 102,6                | 99,3  | 97,3  | 95,7  | 101,0 |
|     |          |     | 2002       | 96,6      |         |           |          |        |       | 1              |       | 000                  |       | 1     |       |       |
|     |          |     | Intermed   | liate goo | ods, ex | cept ener |          |        |       | in stary       |       |                      |       |       |       |       |
|     |          |     | 2001       | 101,4     | 101,4   | 101       | 100,5    | 100,2  | 99,7  | 99,1           | 98,5  | 97,9                 | 97,3  | 97    | 96,8  | 99,2  |
|     |          |     | 2002       | 96,4      |         |           |          |        |       | 1              | .00   | 1000                 | 1     | 1     |       |       |
|     |          |     | Capital g  | poods     |         |           |          |        |       |                |       | instance.            |       |       |       |       |
|     |          |     | 2001       | 100,2     | 100,1   | 100       | 99,9     | 99,9   | 99,5  | 99,6           | 99,5  | 99,8                 | 99,1  | 98,6  | 98,5  | 99,6  |
|     |          |     | 2002       | 97,9      |         |           |          |        | 1     | 1              |       | 1 200                |       | 1     |       |       |
|     |          |     | Durable    |           |         |           |          |        |       |                |       | in the second        |       |       |       |       |
|     |          |     | 2001       | 102,1     | 101,1   | 101,1     | 101,1    | 101,1  | 100,9 | 101            | 100,9 | 100,8                | 100,3 | 98,7  | 98,7  | 100,7 |
|     |          |     | 2002       | 98,8      |         |           |          |        | 1     | 1              |       |                      | 1     | 1     |       |       |
|     |          |     | Non-dura   |           |         |           |          |        | -     |                |       | de norte             |       |       |       |       |
|     |          |     | 2002       |           | 100,2   | 100,2     | 100,2    | 100,2  | 100,1 | 100,2          | 100,1 | 99,9                 | 99,6  | 99,2  | 98,8  | 99,9  |
|     |          |     | 2002       | 97,3      |         |           |          | 1      |       | 1              | 1     | 202                  | 1     | 1     |       |       |
|     |          |     | Mining a   |           |         |           |          |        | 1000  |                |       | anterne,             |       |       |       |       |
|     |          |     | 2001       | 1000      | 104,3   | 104,6     | 104,5    | 104,5  | 104,5 | 104,5          | 104,3 | 106,1                | 106   | 105,9 | 105,9 | 104,9 |
|     |          |     | 2002       | 107,9     |         |           |          | 1      | 1     | . 1            |       | - I                  | 1     | 1     |       |       |
|     |          |     | Manufac    |           |         |           |          |        |       | 1000           |       |                      |       |       |       |       |
|     |          |     | 2001       |           | 100,8   | 100,6     | 100,3    | 100,2  | 99,8  | 99,5           | 99,2  | 99                   | 98,4  | 98    | 97,8  | 99,5  |
|     |          |     | 2002       | 97,2      |         |           |          |        |       | 1              |       |                      | 1     | 1     |       |       |
|     |          |     | Manufac    | 1         |         | 1 1       |          | 1      | 1     | interesting in |       | in the second second |       |       |       |       |
|     |          |     | 2001       | 102,5     | 102,4   | 102,3     | 102,3    | 102,2  | 102   | 101,7          | 101,3 | 101                  | 100,4 | 99,6  | 98,9  | 101,4 |
|     |          |     | 2002       | 98,4      |         |           |          |        |       | 1              |       |                      | 1     | 1     |       |       |
|     |          |     | Manufac    |           |         |           |          |        |       |                | 1     |                      |       | 1     |       |       |
|     |          |     | 2001       |           | 100,3   | 100,3     | 100,1    | 100,1  | 99,7  | 99,8           | 99,6  | 99,8                 | 99,2  | 98,6  | 98,5  | 99,7  |
|     |          |     | 2002       | 97,9      |         |           |          |        | 1     | 1              | 1     | 1                    | 1     | 1     |       |       |
|     |          |     | Electricit | 1         |         | 1 1       |          |        |       |                |       |                      |       |       |       |       |
|     |          |     | 2001       | 106,9     | 108,9   | 110,8     | 111,4    | 111,8  | 111,2 | 111,8          | 111,4 | 112,5                | 112,3 | 112,2 | 111,6 | 111,1 |
|     |          |     | 2002       | 111       |         |           |          | 1      | 1     | 1              | 1     | 100                  |       | 1     |       |       |