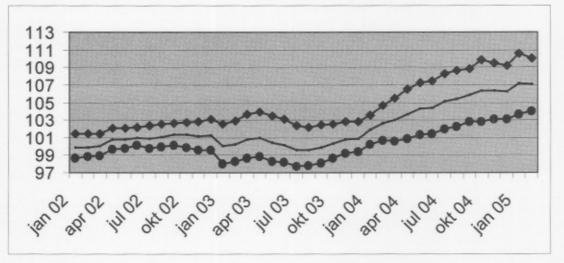

# Output price indices, domestic market

|     |          |     |            | Jan       | Feb     | March     | April    | May    | June  | July           | Aug   | Sept                 | Oct   | Nov   | Dec   | Year  |
|-----|----------|-----|------------|-----------|---------|-----------|----------|--------|-------|----------------|-------|----------------------|-------|-------|-------|-------|
| Gro | oss indi | ces | Total ind  | lustry, e | xcludin | g constr  | uction ( | 10-41) |       | distant.       |       | Total In             |       |       | 010   |       |
| 105 | (2000=1  | 00) | 2001       | 101       | 100,9   | 100,7     | 100,4    | 100,3  | 99,9  | 99,7           | 99,4  | 99,2                 | 98,6  | 98,2  | 98    | 99,7  |
|     |          |     | 2002       | 97,4      |         |           |          |        |       |                |       | 0000                 |       |       |       |       |
|     |          |     | Total ind  | lustry, e | xcept e | nergy     |          |        |       |                |       | Total in             |       |       |       |       |
|     |          |     | 2001       | 100,8     | 100,7   | 100,5     | 100,2    | 100,1  | 99,7  | 99,4           | 99,1  | 98,9                 | 98,3  | 97,9  | 97,7  | 99,4  |
|     |          |     | 2002       | 97,1      |         |           |          |        |       |                |       | 1000                 |       |       |       |       |
|     |          |     | Intermed   | liate goo | ods     |           |          |        |       |                | -     |                      |       |       |       |       |
|     |          |     | 2001       | 101,2     | 101,3   | 101       | 100,7    | 100,6  | 100   | 99,3           | 98,7  | 98,2                 | 97,4  | 97    | 96,7  | 99,3  |
|     |          |     | 2002       | 96,4      |         |           |          |        |       |                |       | 2000                 |       |       |       |       |
|     |          |     | Energy     |           |         |           |          |        |       |                |       | in the second        |       |       |       |       |
|     |          |     | 2001       | 98,9      | 101     | 101,2     | 103,7    | 105,5  | 104,3 | 102,1          | 100,9 | 102,6                | 99,3  | 97,3  | 95,7  | 101,0 |
|     |          |     | 2002       | 96,6      |         |           |          |        |       | 1              |       | 000                  |       | 1     |       |       |
|     |          |     | Intermed   | liate goo | ods, ex | cept ener |          |        |       | in stary       |       |                      |       |       |       |       |
|     |          |     | 2001       | 101,4     | 101,4   | 101       | 100,5    | 100,2  | 99,7  | 99,1           | 98,5  | 97,9                 | 97,3  | 97    | 96,8  | 99,2  |
|     |          |     | 2002       | 96,4      |         |           |          |        |       | 1              | .00   | 1000                 | 1     | 1     |       |       |
|     |          |     | Capital g  | poods     |         |           |          |        |       |                |       | instance.            |       |       |       |       |
|     |          |     | 2001       | 100,2     | 100,1   | 100       | 99,9     | 99,9   | 99,5  | 99,6           | 99,5  | 99,8                 | 99,1  | 98,6  | 98,5  | 99,6  |
|     |          |     | 2002       | 97,9      |         |           |          |        | 1     | 1              |       | 1 200                |       | 1     |       |       |
|     |          |     | Durable    |           |         |           |          |        |       |                |       | in the second        |       |       |       |       |
|     |          |     | 2001       | 102,1     | 101,1   | 101,1     | 101,1    | 101,1  | 100,9 | 101            | 100,9 | 100,8                | 100,3 | 98,7  | 98,7  | 100,7 |
|     |          |     | 2002       | 98,8      |         |           |          |        | 1     | 1              |       |                      | 1     | 1     |       |       |
|     |          |     | Non-dura   |           |         |           |          |        | -     |                |       | de norte             |       |       |       |       |
|     |          |     | 2002       |           | 100,2   | 100,2     | 100,2    | 100,2  | 100,1 | 100,2          | 100,1 | 99,9                 | 99,6  | 99,2  | 98,8  | 99,9  |
|     |          |     | 2002       | 97,3      |         |           |          | 1      |       | 1              | 1     | 202                  | 1     | 1     |       |       |
|     |          |     | Mining a   |           |         |           |          |        | 1000  |                |       | anterne,             |       |       |       |       |
|     |          |     | 2001       | 1000      | 104,3   | 104,6     | 104,5    | 104,5  | 104,5 | 104,5          | 104,3 | 106,1                | 106   | 105,9 | 105,9 | 104,9 |
|     |          |     | 2002       | 107,9     |         |           |          | 1      | 1     | . 1            |       | - I                  | 1     | 1     |       |       |
|     |          |     | Manufac    |           |         |           |          |        |       | 1000           |       |                      |       |       |       |       |
|     |          |     | 2001       |           | 100,8   | 100,6     | 100,3    | 100,2  | 99,8  | 99,5           | 99,2  | 99                   | 98,4  | 98    | 97,8  | 99,5  |
|     |          |     | 2002       | 97,2      |         |           |          |        |       | 1              |       |                      | 1     | 1     |       |       |
|     |          |     | Manufac    | 1         |         | 1 1       |          | 1      | 1     | interesting in |       | in the second second |       |       |       |       |
|     |          |     | 2001       | 102,5     | 102,4   | 102,3     | 102,3    | 102,2  | 102   | 101,7          | 101,3 | 101                  | 100,4 | 99,6  | 98,9  | 101,4 |
|     |          |     | 2002       | 98,4      |         |           |          |        |       | 1              |       |                      | 1     | 1     |       |       |
|     |          |     | Manufac    |           |         |           |          |        |       |                | 1     |                      |       | 1     |       |       |
|     |          |     | 2001       |           | 100,3   | 100,3     | 100,1    | 100,1  | 99,7  | 99,8           | 99,6  | 99,8                 | 99,2  | 98,6  | 98,5  | 99,7  |
|     |          |     | 2002       | 97,9      |         |           |          |        | 1     | 1              | 1     | 1                    | 1     | 1     |       |       |
|     |          |     | Electricit | 1         |         | 1 1       |          |        |       |                |       |                      |       |       |       |       |
|     |          |     | 2001       | 106,9     | 108,9   | 110,8     | 111,4    | 111,8  | 111,2 | 111,8          | 111,4 | 112,5                | 112,3 | 112,2 | 111,6 | 111,1 |
|     |          |     | 2002       | 111       |         |           |          | 1      | 1     | 1              | 1     | 100                  |       | 1     |       |       |