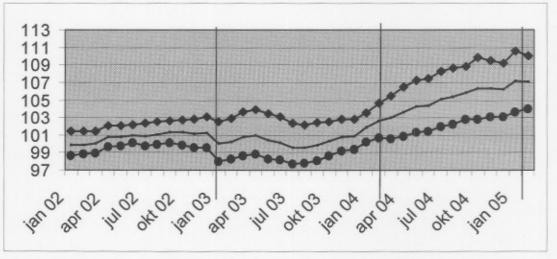

# Output price indices, domestic market

|     |          |     |            | Jan       | Feb     | March     | April    | May    | June  | July           | Aug   | Sept                 | Oct   | Nov   | Dec   | Year  |
|-----|----------|-----|------------|-----------|---------|-----------|----------|--------|-------|----------------|-------|----------------------|-------|-------|-------|-------|
| Gro | oss indi | ces | Total ind  | lustry, e | xcludin | g constr  | uction ( | 10-41) |       | distant.       |       | Total In             |       |       | 010   |       |
| 105 | (2000=1  | 00) | 2001       | 101       | 100,9   | 100,7     | 100,4    | 100,3  | 99,9  | 99,7           | 99,4  | 99,2                 | 98,6  | 98,2  | 98    | 99,7  |
|     |          |     | 2002       | 97,4      |         |           |          |        |       |                |       | 0000                 |       |       |       |       |
|     |          |     | Total ind  | lustry, e | xcept e | nergy     |          |        |       |                |       | Total in             |       |       |       |       |
|     |          |     | 2001       | 100,8     | 100,7   | 100,5     | 100,2    | 100,1  | 99,7  | 99,4           | 99,1  | 98,9                 | 98,3  | 97,9  | 97,7  | 99,4  |
|     |          |     | 2002       | 97,1      |         |           |          |        |       |                |       | 1000                 |       |       |       |       |
|     |          |     | Intermed   | liate goo | ods     |           |          |        |       |                | -     |                      |       |       |       |       |
|     |          |     | 2001       | 101,2     | 101,3   | 101       | 100,7    | 100,6  | 100   | 99,3           | 98,7  | 98,2                 | 97,4  | 97    | 96,7  | 99,3  |
|     |          |     | 2002       | 96,4      |         |           |          |        |       |                |       | 2000                 |       |       |       |       |
|     |          |     | Energy     |           |         |           |          |        |       |                |       | in the second        |       |       |       |       |
|     |          |     | 2001       | 98,9      | 101     | 101,2     | 103,7    | 105,5  | 104,3 | 102,1          | 100,9 | 102,6                | 99,3  | 97,3  | 95,7  | 101,0 |
|     |          |     | 2002       | 96,6      |         |           |          |        |       | 1              |       | 000                  |       | 1     |       |       |
|     |          |     | Intermed   | liate goo | ods, ex | cept ener |          |        |       | in stary       |       |                      |       |       |       |       |
|     |          |     | 2001       | 101,4     | 101,4   | 101       | 100,5    | 100,2  | 99,7  | 99,1           | 98,5  | 97,9                 | 97,3  | 97    | 96,8  | 99,2  |
|     |          |     | 2002       | 96,4      |         |           |          |        |       | 1              | .00   | 1000                 | 1     | 1     |       |       |
|     |          |     | Capital g  | poods     |         |           |          |        |       |                |       | instance.            |       |       |       |       |
|     |          |     | 2001       | 100,2     | 100,1   | 100       | 99,9     | 99,9   | 99,5  | 99,6           | 99,5  | 99,8                 | 99,1  | 98,6  | 98,5  | 99,6  |
|     |          |     | 2002       | 97,9      |         |           |          |        | 1     | 1              |       | 1 200                |       | 1     |       |       |
|     |          |     | Durable    |           |         |           |          |        |       |                |       | in the second        |       |       |       |       |
|     |          |     | 2001       | 102,1     | 101,1   | 101,1     | 101,1    | 101,1  | 100,9 | 101            | 100,9 | 100,8                | 100,3 | 98,7  | 98,7  | 100,7 |
|     |          |     | 2002       | 98,8      |         |           |          |        | 1     | 1              |       |                      | 1     | 1     |       |       |
|     |          |     | Non-dura   |           |         |           |          |        | -     |                |       | de norte             |       |       |       |       |
|     |          |     | 2002       |           | 100,2   | 100,2     | 100,2    | 100,2  | 100,1 | 100,2          | 100,1 | 99,9                 | 99,6  | 99,2  | 98,8  | 99,9  |
|     |          |     | 2002       | 97,3      |         |           |          | 1      |       | 1              | 1     | 202                  | 1     | 1     |       |       |
|     |          |     | Mining a   |           |         |           |          |        | 1000  |                |       | anterne,             |       |       |       |       |
|     |          |     | 2001       | 1000      | 104,3   | 104,6     | 104,5    | 104,5  | 104,5 | 104,5          | 104,3 | 106,1                | 106   | 105,9 | 105,9 | 104,9 |
|     |          |     | 2002       | 107,9     |         |           |          | 1      | 1     | . 1            |       | - I                  | 1     | 1     |       |       |
|     |          |     | Manufac    |           |         |           |          |        |       | 1000           |       |                      |       |       |       |       |
|     |          |     | 2001       |           | 100,8   | 100,6     | 100,3    | 100,2  | 99,8  | 99,5           | 99,2  | 99                   | 98,4  | 98    | 97,8  | 99,5  |
|     |          |     | 2002       | 97,2      |         |           |          |        |       | 1              |       |                      | 1     | 1     |       |       |
|     |          |     | Manufac    | 1         |         | 1 1       |          | 1      | 1     | interesting in |       | in the second second |       |       |       |       |
|     |          |     | 2001       | 102,5     | 102,4   | 102,3     | 102,3    | 102,2  | 102   | 101,7          | 101,3 | 101                  | 100,4 | 99,6  | 98,9  | 101,4 |
|     |          |     | 2002       | 98,4      |         |           |          |        |       | 1              |       |                      | 1     | 1     |       |       |
|     |          |     | Manufac    |           |         |           |          |        |       |                | 1     |                      |       | 1     |       |       |
|     |          |     | 2001       |           | 100,3   | 100,3     | 100,1    | 100,1  | 99,7  | 99,8           | 99,6  | 99,8                 | 99,2  | 98,6  | 98,5  | 99,7  |
|     |          |     | 2002       | 97,9      |         |           |          |        | 1     | 1              | 1     | 1                    | 1     | 1     |       |       |
|     |          |     | Electricit | 1         |         | 1 1       |          |        |       |                |       |                      |       |       |       |       |
|     |          |     | 2001       | 106,9     | 108,9   | 110,8     | 111,4    | 111,8  | 111,2 | 111,8          | 111,4 | 112,5                | 112,3 | 112,2 | 111,6 | 111,1 |
|     |          |     | 2002       | 111       |         |           |          | 1      | 1     | 1              | 1     | 100                  |       | 1     |       |       |