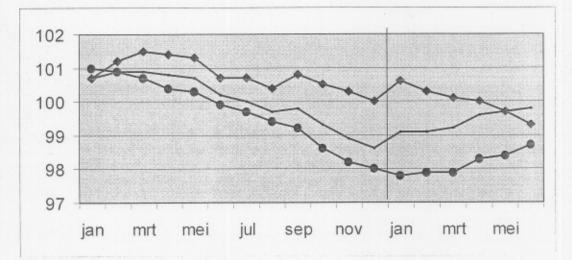

# Output price indices

Jan Feb March April May June July Aug Sept Oct Nov Dec Year Total industry, excluding construction (10-41) 2001 100,7 101,2 101,5 101,4 101,3 100,7 100,7 100,4 100,8 100.5 100,3 100 100.8 2002 99.5 Total industry, except energy 2001 100,4 100,4 100,2 99.9 99,6 99,2 98,9 98,7 98,4 98,1 97,7 97.4 99,1 2002 97.1 Intermediate goods 2001 101,1 101,8 102,4 102,1 101,5 102,3 101.4 101 101,6 101,3 101,2 101 101.6 2002 90.2 Energy 2001 104,7 101,3 102,8 104,1 104,2 103.5 104,4 104 105,7 105,4 105,3 104,2 105,5 2002 85.2 Intermediate goods, except energy 2001 100,8 100,9 100,7 99,8 99,7 99,1 98.3 97,8 97.2 97 96,7 96,5 98,7 2002 95,9 Capital goods 2001 100,3 100,4 100,1 100,1 100,2 99,9 99,9 99,7 99,9 99,5 99 98.7 99,8 2002 98,2 Durable consumer goods 100.4 100.2 100.3 2001 100,5 100,9 101,1 101,1 100,9 100.8 100,6 100 100,6 100,1 2002 100,7 Non-durable consumer goods 2002 99,9 99,8 99,7 99,8 99 98,6 98,6 98,6 98,4 98,1 97,7 97.3 98,8 2002 97.2 Mining and quarrying (10-14) 2001 103 101,7 100,4 99,4 98 96,5 95 94 93,8 93.6 93.5 93.5 96,9 2002 95.7 Manufacturing (15-37) 2001 100,3 100,4 100,3 99,4 100 99,8 98,8 98,6 99 98.3 97,9 97,6 99,2 96,7 2002 Manufacture of chemicals and chemical products (24) 2001 101 100,9 100,8 101 99.4 98,1 96,7 96,2 95.6 95.4 94,6 93,8 97,8 2002 92,5 Manufacture of metal products, machinery and equipment (28-35) 2001 100.5 100.5 100.3 99.9 100 99.6 99.6 99.3 99.5 99.1 98.7 98.5 99,6 2002 97.6 Electricity, gas and water supply (40-41) 2001 101,5 102,9 104,2 104,4 104,8 103,7 104,6 104,2 106 105,7 105,9 105,7 104,5 2002 106

# Output price indices, domestic market

|     |          |     |            | Jan       | Feb     | March     | April    | May    | June  | July           | Aug   | Sept                 | Oct   | Nov   | Dec   | Year  |
|-----|----------|-----|------------|-----------|---------|-----------|----------|--------|-------|----------------|-------|----------------------|-------|-------|-------|-------|
| Gro | oss indi | ces | Total ind  | lustry, e | xcludin | g constr  | uction ( | 10-41) |       | distant.       |       | Total In             |       |       | 010   |       |
| 105 | (2000=1  | 00) | 2001       | 101       | 100,9   | 100,7     | 100,4    | 100,3  | 99,9  | 99,7           | 99,4  | 99,2                 | 98,6  | 98,2  | 98    | 99,7  |
|     |          |     | 2002       | 97,4      |         |           |          |        |       |                |       | 0000                 |       |       |       |       |
|     |          |     | Total ind  | lustry, e | xcept e | nergy     |          |        |       |                |       | Total in             |       |       |       |       |
|     |          |     | 2001       | 100,8     | 100,7   | 100,5     | 100,2    | 100,1  | 99,7  | 99,4           | 99,1  | 98,9                 | 98,3  | 97,9  | 97,7  | 99,4  |
|     |          |     | 2002       | 97,1      |         |           |          |        |       |                |       | 1000                 |       |       |       |       |
|     |          |     | Intermed   | liate goo | ods     |           |          |        |       |                | -     |                      |       |       |       |       |
|     |          |     | 2001       | 101,2     | 101,3   | 101       | 100,7    | 100,6  | 100   | 99,3           | 98,7  | 98,2                 | 97,4  | 97    | 96,7  | 99,3  |
|     |          |     | 2002       | 96,4      |         |           |          |        |       |                |       | 2000                 |       |       |       |       |
|     |          |     | Energy     |           |         |           |          |        |       |                |       | in the second        |       |       |       |       |
|     |          |     | 2001       | 98,9      | 101     | 101,2     | 103,7    | 105,5  | 104,3 | 102,1          | 100,9 | 102,6                | 99,3  | 97,3  | 95,7  | 101,0 |
|     |          |     | 2002       | 96,6      |         |           |          |        |       | 1              |       | 000                  |       | 1     |       |       |
|     |          |     | Intermed   | liate goo | ods, ex | cept ener |          |        |       | in stary       |       |                      |       |       |       |       |
|     |          |     | 2001       | 101,4     | 101,4   | 101       | 100,5    | 100,2  | 99,7  | 99,1           | 98,5  | 97,9                 | 97,3  | 97    | 96,8  | 99,2  |
|     |          |     | 2002       | 96,4      |         |           |          |        |       | 1              | .00   | 1000                 | 1     | 1     |       |       |
|     |          |     | Capital g  | poods     |         |           |          |        |       |                |       | instance.            |       |       |       |       |
|     |          |     | 2001       | 100,2     | 100,1   | 100       | 99,9     | 99,9   | 99,5  | 99,6           | 99,5  | 99,8                 | 99,1  | 98,6  | 98,5  | 99,6  |
|     |          |     | 2002       | 97,9      |         |           |          |        | 1     | 1              |       | 1 200                |       | 1     |       |       |
|     |          |     | Durable    |           |         |           |          |        |       |                |       | in the second        |       |       |       |       |
|     |          |     | 2001       | 102,1     | 101,1   | 101,1     | 101,1    | 101,1  | 100,9 | 101            | 100,9 | 100,8                | 100,3 | 98,7  | 98,7  | 100,7 |
|     |          |     | 2002       | 98,8      |         |           |          |        | 1     | 1              |       |                      | 1     | 1     |       |       |
|     |          |     | Non-dura   |           |         |           |          |        | -     |                |       | de norte             |       |       |       |       |
|     |          |     | 2002       |           | 100,2   | 100,2     | 100,2    | 100,2  | 100,1 | 100,2          | 100,1 | 99,9                 | 99,6  | 99,2  | 98,8  | 99,9  |
|     |          |     | 2002       | 97,3      |         |           |          | 1      |       | 1              | 1     | 202                  | 1     | 1     |       |       |
|     |          |     | Mining a   |           |         |           |          |        | 1000  |                |       | anterne,             |       |       |       |       |
|     |          |     | 2001       | 1000      | 104,3   | 104,6     | 104,5    | 104,5  | 104,5 | 104,5          | 104,3 | 106,1                | 106   | 105,9 | 105,9 | 104,9 |
|     |          |     | 2002       | 107,9     |         |           |          | 1      | 1     | . 1            |       | - I                  | 1     | 1     |       |       |
|     |          |     | Manufac    |           |         |           |          |        |       | 1000           |       |                      |       |       |       |       |
|     |          |     | 2001       |           | 100,8   | 100,6     | 100,3    | 100,2  | 99,8  | 99,5           | 99,2  | 99                   | 98,4  | 98    | 97,8  | 99,5  |
|     |          |     | 2002       | 97,2      |         |           |          |        |       | 1              |       |                      | 1     | 1     |       |       |
|     |          |     | Manufac    | 1         |         | 1 1       |          | 1      | 1     | interesting in |       | in the second second |       |       |       |       |
|     |          |     | 2001       | 102,5     | 102,4   | 102,3     | 102,3    | 102,2  | 102   | 101,7          | 101,3 | 101                  | 100,4 | 99,6  | 98,9  | 101,4 |
|     |          |     | 2002       | 98,4      |         |           |          |        |       | 1              |       |                      | 1     | 1     |       |       |
|     |          |     | Manufac    |           |         |           |          |        |       |                | 1     |                      |       | 1     |       |       |
|     |          |     | 2001       |           | 100,3   | 100,3     | 100,1    | 100,1  | 99,7  | 99,8           | 99,6  | 99,8                 | 99,2  | 98,6  | 98,5  | 99,7  |
|     |          |     | 2002       | 97,9      |         |           |          |        | 1     | 1              | 1     | 1                    | 1     | 1     |       |       |
|     |          |     | Electricit | 1         |         | 1 1       |          |        |       |                |       |                      |       |       |       |       |
|     |          |     | 2001       | 106,9     | 108,9   | 110,8     | 111,4    | 111,8  | 111,2 | 111,8          | 111,4 | 112,5                | 112,3 | 112,2 | 111,6 | 111,1 |
|     |          |     | 2002       | 111       |         |           |          | 1      | 1     | 1              | 1     | 100                  |       | 1     |       |       |