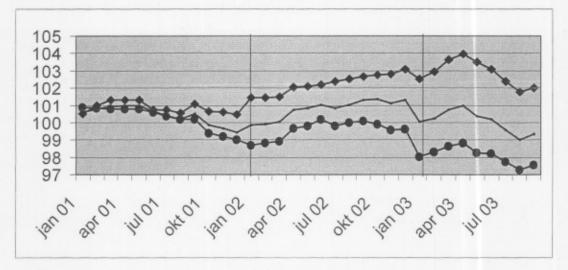

# Output price indices

Jan Feb March April May June July Aug Sept Oct Nov Dec Year Total industry, excluding construction (10-41) 2001 100,7 101,2 101,5 101,4 101,3 100,7 100,7 100,4 100,8 100.5 100,3 100 100.8 2002 99.5 Total industry, except energy 2001 100,4 100,4 100,2 99.9 99,6 99,2 98,9 98,7 98,4 98,1 97,7 97.4 99,1 2002 97.1 Intermediate goods 2001 101,1 101,8 102,4 102,1 101,5 102,3 101.4 101 101,6 101,3 101,2 101 101.6 2002 90.2 Energy 2001 104,7 101,3 102,8 104,1 104,2 103.5 104,4 104 105,7 105,4 105,3 104,2 105,5 2002 85.2 Intermediate goods, except energy 2001 100,8 100,9 100,7 99,8 99,7 99,1 98.3 97,8 97.2 97 96,7 96,5 98,7 2002 95,9 Capital goods 2001 100,3 100,4 100,1 100,1 100,2 99,9 99,9 99,7 99,9 99,5 99 98.7 99,8 2002 98,2 Durable consumer goods 100.4 100.2 100.3 2001 100,5 100,9 101,1 101,1 100,9 100.8 100,6 100 100,6 100,1 2002 100,7 Non-durable consumer goods 2002 99,9 99,8 99,7 99,8 99 98,6 98,6 98,6 98,4 98,1 97,7 97.3 98,8 2002 97.2 Mining and quarrying (10-14) 2001 103 101,7 100,4 99,4 98 96,5 95 94 93,8 93.6 93.5 93.5 96,9 2002 95.7 Manufacturing (15-37) 2001 100,3 100,4 100,3 99,4 100 99,8 98,8 98,6 99 98.3 97,9 97,6 99,2 96,7 2002 Manufacture of chemicals and chemical products (24) 2001 101 100,9 100,8 101 99.4 98,1 96,7 96,2 95.6 95.4 94,6 93,8 97,8 2002 92,5 Manufacture of metal products, machinery and equipment (28-35) 2001 100.5 100.5 100.3 99.9 100 99.6 99.6 99.3 99.5 99.1 98.7 98.5 99,6 2002 97.6 Electricity, gas and water supply (40-41) 2001 101,5 102,9 104,2 104,4 104,8 103,7 104,6 104,2 106 105,7 105,9 105,7 104,5 2002 106

# Output price indices, domestic market

|     |          |     |            | Jan       | Feb     | March     | April    | May    | June  | July           | Aug   | Sept                 | Oct   | Nov   | Dec   | Year  |
|-----|----------|-----|------------|-----------|---------|-----------|----------|--------|-------|----------------|-------|----------------------|-------|-------|-------|-------|
| Gro | oss indi | ces | Total ind  | lustry, e | xcludin | g constr  | uction ( | 10-41) |       | distant.       |       | Total In             |       |       | 010   |       |
| 105 | (2000=1  | 00) | 2001       | 101       | 100,9   | 100,7     | 100,4    | 100,3  | 99,9  | 99,7           | 99,4  | 99,2                 | 98,6  | 98,2  | 98    | 99,7  |
|     |          |     | 2002       | 97,4      |         |           |          |        |       |                |       | 0000                 |       |       |       |       |
|     |          |     | Total ind  | lustry, e | xcept e | nergy     |          |        |       |                |       | Total in             |       |       |       |       |
|     |          |     | 2001       | 100,8     | 100,7   | 100,5     | 100,2    | 100,1  | 99,7  | 99,4           | 99,1  | 98,9                 | 98,3  | 97,9  | 97,7  | 99,4  |
|     |          |     | 2002       | 97,1      |         |           |          |        |       |                |       | 1000                 |       |       |       |       |
|     |          |     | Intermed   | liate goo | ods     |           |          |        |       |                | -     |                      |       |       |       |       |
|     |          |     | 2001       | 101,2     | 101,3   | 101       | 100,7    | 100,6  | 100   | 99,3           | 98,7  | 98,2                 | 97,4  | 97    | 96,7  | 99,3  |
|     |          |     | 2002       | 96,4      |         |           |          |        |       |                |       | 2000                 |       |       |       |       |
|     |          |     | Energy     |           |         |           |          |        |       |                |       | in the second        |       |       |       |       |
|     |          |     | 2001       | 98,9      | 101     | 101,2     | 103,7    | 105,5  | 104,3 | 102,1          | 100,9 | 102,6                | 99,3  | 97,3  | 95,7  | 101,0 |
|     |          |     | 2002       | 96,6      |         |           |          |        |       | 1              |       | 000                  |       | 1     |       |       |
|     |          |     | Intermed   | liate goo | ods, ex | cept ener |          |        |       | in stary       |       |                      |       |       |       |       |
|     |          |     | 2001       | 101,4     | 101,4   | 101       | 100,5    | 100,2  | 99,7  | 99,1           | 98,5  | 97,9                 | 97,3  | 97    | 96,8  | 99,2  |
|     |          |     | 2002       | 96,4      |         |           |          |        |       | 1              | .00   | 1000                 | 1     | 1     |       |       |
|     |          |     | Capital g  | poods     |         |           |          |        |       |                |       | instance.            |       |       |       |       |
|     |          |     | 2001       | 100,2     | 100,1   | 100       | 99,9     | 99,9   | 99,5  | 99,6           | 99,5  | 99,8                 | 99,1  | 98,6  | 98,5  | 99,6  |
|     |          |     | 2002       | 97,9      |         |           |          |        | 1     | 1              |       | 1 200                |       | 1     |       |       |
|     |          |     | Durable    |           |         |           |          |        |       |                |       | in the second        |       |       |       |       |
|     |          |     | 2001       | 102,1     | 101,1   | 101,1     | 101,1    | 101,1  | 100,9 | 101            | 100,9 | 100,8                | 100,3 | 98,7  | 98,7  | 100,7 |
|     |          |     | 2002       | 98,8      |         |           |          |        | 1     | 1              |       |                      | 1     | 1     |       |       |
|     |          |     | Non-dura   |           |         |           |          |        | -     |                |       | de norte             |       |       |       |       |
|     |          |     | 2002       |           | 100,2   | 100,2     | 100,2    | 100,2  | 100,1 | 100,2          | 100,1 | 99,9                 | 99,6  | 99,2  | 98,8  | 99,9  |
|     |          |     | 2002       | 97,3      |         |           |          | 1      |       | 1              | 1     | 202                  | 1     | 1     |       |       |
|     |          |     | Mining a   |           |         |           |          |        | 1000  |                |       | anterne,             |       |       |       |       |
|     |          |     | 2001       | 1000      | 104,3   | 104,6     | 104,5    | 104,5  | 104,5 | 104,5          | 104,3 | 106,1                | 106   | 105,9 | 105,9 | 104,9 |
|     |          |     | 2002       | 107,9     |         |           |          | 1      | 1     | . 1            |       | - I                  | 1     | 1     |       |       |
|     |          |     | Manufac    |           |         |           |          |        |       | 1000           |       |                      |       |       |       |       |
|     |          |     | 2001       |           | 100,8   | 100,6     | 100,3    | 100,2  | 99,8  | 99,5           | 99,2  | 99                   | 98,4  | 98    | 97,8  | 99,5  |
|     |          |     | 2002       | 97,2      |         |           |          |        |       | 1              |       |                      | 1     | 1     |       |       |
|     |          |     | Manufac    | 1         |         | 1 1       |          | 1      | 1     | interesting in |       | in the second second |       |       |       |       |
|     |          |     | 2001       | 102,5     | 102,4   | 102,3     | 102,3    | 102,2  | 102   | 101,7          | 101,3 | 101                  | 100,4 | 99,6  | 98,9  | 101,4 |
|     |          |     | 2002       | 98,4      |         |           |          |        |       | 1              |       |                      | 1     | 1     |       |       |
|     |          |     | Manufac    |           |         |           |          |        |       |                | 1     |                      |       | 1     |       |       |
|     |          |     | 2001       |           | 100,3   | 100,3     | 100,1    | 100,1  | 99,7  | 99,8           | 99,6  | 99,8                 | 99,2  | 98,6  | 98,5  | 99,7  |
|     |          |     | 2002       | 97,9      |         |           |          |        | 1     | 1              | 1     | 1                    | 1     | 1     |       |       |
|     |          |     | Electricit | 1         |         | 1 1       |          |        |       |                |       |                      |       |       |       |       |
|     |          |     | 2001       | 106,9     | 108,9   | 110,8     | 111,4    | 111,8  | 111,2 | 111,8          | 111,4 | 112,5                | 112,3 | 112,2 | 111,6 | 111,1 |
|     |          |     | 2002       | 111       |         |           |          | 1      | 1     | 1              | 1     | 100                  |       | 1     |       |       |