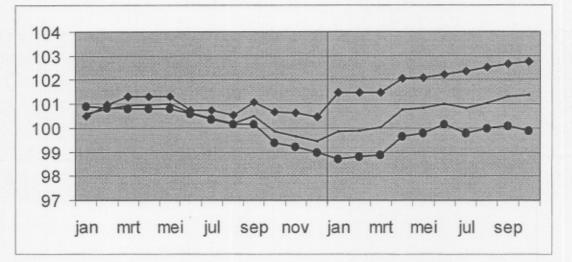

# Output price indices

Jan Feb March April May June July Aug Sept Oct Nov Dec Year Total industry, excluding construction (10-41) 2001 100,7 101,2 101,5 101,4 101,3 100,7 100,7 100,4 100,8 100.5 100,3 100 100.8 2002 99.5 Total industry, except energy 2001 100,4 100,4 100,2 99.9 99,6 99,2 98,9 98,7 98,4 98,1 97,7 97.4 99,1 2002 97.1 Intermediate goods 2001 101,1 101,8 102,4 102,1 101,5 102,3 101.4 101 101,6 101,3 101,2 101 101.6 2002 90.2 Energy 2001 104,7 101,3 102,8 104,1 104,2 103.5 104,4 104 105,7 105,4 105,3 104,2 105,5 2002 85.2 Intermediate goods, except energy 2001 100,8 100,9 100,7 99,8 99,7 99,1 98.3 97,8 97.2 97 96,7 96,5 98,7 2002 95,9 Capital goods 2001 100,3 100,4 100,1 100,1 100,2 99,9 99,9 99,7 99,9 99,5 99 98.7 99,8 2002 98,2 Durable consumer goods 100.4 100.2 100.3 2001 100,5 100,9 101,1 101,1 100,9 100.8 100,6 100 100,6 100,1 2002 100,7 Non-durable consumer goods 2002 99,9 99,8 99,7 99,8 99 98,6 98,6 98,6 98,4 98,1 97,7 97.3 98,8 2002 97.2 Mining and quarrying (10-14) 2001 103 101,7 100,4 99,4 98 96,5 95 94 93,8 93.6 93.5 93.5 96,9 2002 95.7 Manufacturing (15-37) 2001 100,3 100,4 100,3 99,4 100 99,8 98,8 98,6 99 98.3 97,9 97,6 99,2 96,7 2002 Manufacture of chemicals and chemical products (24) 2001 101 100,9 100,8 101 99.4 98,1 96,7 96,2 95.6 95.4 94,6 93,8 97,8 2002 92,5 Manufacture of metal products, machinery and equipment (28-35) 2001 100.5 100.5 100.3 99.9 100 99.6 99.6 99.3 99.5 99.1 98.7 98.5 99,6 2002 97.6 Electricity, gas and water supply (40-41) 2001 101,5 102,9 104,2 104,4 104,8 103,7 104,6 104,2 106 105,7 105,9 105,7 104,5 2002 106

# Output price indices, domestic market

|     |          |     |            | Jan       | Feb     | March     | April    | May    | June  | July           | Aug   | Sept                 | Oct   | Nov   | Dec   | Year  |
|-----|----------|-----|------------|-----------|---------|-----------|----------|--------|-------|----------------|-------|----------------------|-------|-------|-------|-------|
| Gro | oss indi | ces | Total ind  | lustry, e | xcludin | g constr  | uction ( | 10-41) |       | distant.       |       | Total In             |       |       | 010   |       |
| 105 | (2000=1  | 00) | 2001       | 101       | 100,9   | 100,7     | 100,4    | 100,3  | 99,9  | 99,7           | 99,4  | 99,2                 | 98,6  | 98,2  | 98    | 99,7  |
|     |          |     | 2002       | 97,4      |         |           |          |        |       |                |       | 0000                 |       |       |       |       |
|     |          |     | Total ind  | lustry, e | xcept e | nergy     |          |        |       |                |       | Total in             |       |       |       |       |
|     |          |     | 2001       | 100,8     | 100,7   | 100,5     | 100,2    | 100,1  | 99,7  | 99,4           | 99,1  | 98,9                 | 98,3  | 97,9  | 97,7  | 99,4  |
|     |          |     | 2002       | 97,1      |         |           |          |        |       |                |       | 1000                 |       |       |       |       |
|     |          |     | Intermed   | liate goo | ods     |           |          |        |       |                | -     |                      |       |       |       |       |
|     |          |     | 2001       | 101,2     | 101,3   | 101       | 100,7    | 100,6  | 100   | 99,3           | 98,7  | 98,2                 | 97,4  | 97    | 96,7  | 99,3  |
|     |          |     | 2002       | 96,4      |         |           |          |        |       |                |       | 2000                 |       |       |       |       |
|     |          |     | Energy     |           |         |           |          |        |       |                |       | in the second        |       |       |       |       |
|     |          |     | 2001       | 98,9      | 101     | 101,2     | 103,7    | 105,5  | 104,3 | 102,1          | 100,9 | 102,6                | 99,3  | 97,3  | 95,7  | 101,0 |
|     |          |     | 2002       | 96,6      |         |           |          |        |       | 1              |       | 000                  |       | 1     |       |       |
|     |          |     | Intermed   | liate goo | ods, ex | cept ener |          |        |       | in stary       |       |                      |       |       |       |       |
|     |          |     | 2001       | 101,4     | 101,4   | 101       | 100,5    | 100,2  | 99,7  | 99,1           | 98,5  | 97,9                 | 97,3  | 97    | 96,8  | 99,2  |
|     |          |     | 2002       | 96,4      |         |           |          |        |       | 1              | .00   | 1000                 | 1     | 1     |       |       |
|     |          |     | Capital g  | poods     |         |           |          |        |       |                |       | instance.            |       |       |       |       |
|     |          |     | 2001       | 100,2     | 100,1   | 100       | 99,9     | 99,9   | 99,5  | 99,6           | 99,5  | 99,8                 | 99,1  | 98,6  | 98,5  | 99,6  |
|     |          |     | 2002       | 97,9      |         |           |          |        | 1     | 1              |       | 1 200                |       | 1     |       |       |
|     |          |     | Durable    |           |         |           |          |        |       |                |       | in the second        |       |       |       |       |
|     |          |     | 2001       | 102,1     | 101,1   | 101,1     | 101,1    | 101,1  | 100,9 | 101            | 100,9 | 100,8                | 100,3 | 98,7  | 98,7  | 100,7 |
|     |          |     | 2002       | 98,8      |         |           |          |        | 1     | 1              |       |                      | 1     | 1     |       |       |
|     |          |     | Non-dura   |           |         |           |          |        | -     |                |       | de norte             |       |       |       |       |
|     |          |     | 2002       |           | 100,2   | 100,2     | 100,2    | 100,2  | 100,1 | 100,2          | 100,1 | 99,9                 | 99,6  | 99,2  | 98,8  | 99,9  |
|     |          |     | 2002       | 97,3      |         |           |          | 1      |       | 1              | 1     | 202                  | 1     | 1     |       |       |
|     |          |     | Mining a   |           |         |           |          |        | 1000  |                |       | anterne,             |       |       |       |       |
|     |          |     | 2001       | 1000      | 104,3   | 104,6     | 104,5    | 104,5  | 104,5 | 104,5          | 104,3 | 106,1                | 106   | 105,9 | 105,9 | 104,9 |
|     |          |     | 2002       | 107,9     |         |           |          | 1      | 1     | . 1            |       | - I                  | 1     | 1     |       |       |
|     |          |     | Manufac    |           |         |           |          |        |       | 1000           |       |                      |       |       |       |       |
|     |          |     | 2001       |           | 100,8   | 100,6     | 100,3    | 100,2  | 99,8  | 99,5           | 99,2  | 99                   | 98,4  | 98    | 97,8  | 99,5  |
|     |          |     | 2002       | 97,2      |         |           |          |        |       | 1              |       |                      | 1     | 1     |       |       |
|     |          |     | Manufac    | 1         |         | 1 1       |          | 1      | 1     | interesting in |       | in the second second |       |       |       |       |
|     |          |     | 2001       | 102,5     | 102,4   | 102,3     | 102,3    | 102,2  | 102   | 101,7          | 101,3 | 101                  | 100,4 | 99,6  | 98,9  | 101,4 |
|     |          |     | 2002       | 98,4      |         |           |          |        |       | 1              |       |                      | 1     | 1     |       |       |
|     |          |     | Manufac    |           |         |           |          |        |       |                | 1     |                      |       | 1     |       |       |
|     |          |     | 2001       |           | 100,3   | 100,3     | 100,1    | 100,1  | 99,7  | 99,8           | 99,6  | 99,8                 | 99,2  | 98,6  | 98,5  | 99,7  |
|     |          |     | 2002       | 97,9      |         |           |          |        | 1     | 1              | 1     | 1                    | 1     | 1     |       |       |
|     |          |     | Electricit | 1         |         | 1 1       |          |        |       |                |       |                      |       |       |       |       |
|     |          |     | 2001       | 106,9     | 108,9   | 110,8     | 111,4    | 111,8  | 111,2 | 111,8          | 111,4 | 112,5                | 112,3 | 112,2 | 111,6 | 111,1 |
|     |          |     | 2002       | 111       |         |           |          | 1      | 1     | 1              | 1     | 100                  |       | 1     |       |       |