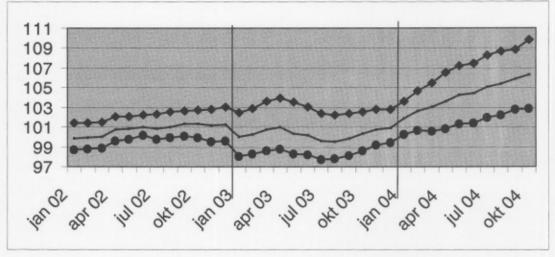

Gross indices

(2000=100)

STATISTICS BELGIUM

Statistics Belgium Press Release

# Output price indices

Jan Feb March April May June July Aug Sept Oct Nov Dec Year Total industry, excluding construction (10-41) 2001 100,7 101,2 101,5 101,4 101,3 100,7 100,7 100,4 100,8 100.5 100,3 100 100.8 2002 99.5 Total industry, except energy 2001 100,4 100,4 100,2 99.9 99,6 99,2 98,9 98,7 98,4 98,1 97,7 97.4 99,1 2002 97.1 Intermediate goods 2001 101,1 101,8 102,4 102,1 101,5 102,3 101.4 101 101,6 101,3 101,2 101 101.6 2002 90.2 Energy 2001 104,7 101,3 102,8 104,1 104,2 103.5 104,4 104 105,7 105,4 105,3 104,2 105,5 2002 85.2 Intermediate goods, except energy 2001 100,8 100,9 100,7 99,8 99,7 99,1 98.3 97,8 97.2 97 96,7 96,5 98,7 2002 95,9 Capital goods 2001 100,3 100,4 100,1 100,1 100,2 99,9 99,9 99,7 99,9 99,5 99 98.7 99,8 2002 98,2 Durable consumer goods 100.4 100.2 100.3 2001 100,5 100,9 101,1 101,1 100,9 100.8 100,6 100 100,6 100,1 2002 100,7 Non-durable consumer goods 2002 99,9 99,8 99,7 99,8 99 98,6 98,6 98,6 98,4 98,1 97,7 97.3 98,8 2002 97.2 Mining and quarrying (10-14) 2001 103 101,7 100,4 99,4 98 96,5 95 94 93,8 93.6 93.5 93.5 96,9 2002 95.7 Manufacturing (15-37) 2001 100,3 100,4 100,3 99,4 100 99,8 98,8 98,6 99 98.3 97,9 97,6 99,2 96,7 2002 Manufacture of chemicals and chemical products (24) 2001 101 100,9 100,8 101 99.4 98,1 96,7 96,2 95.6 95.4 94,6 93,8 97,8 2002 92,5 Manufacture of metal products, machinery and equipment (28-35) 2001 100.5 100.5 100.3 99.9 100 99.6 99.6 99.3 99.5 99.1 98.7 98.5 99,6 2002 97.6 Electricity, gas and water supply (40-41) 2001 101,5 102,9 104,2 104,4 104,8 103,7 104,6 104,2 106 105,7 105,9 105,7 104,5 2002 106