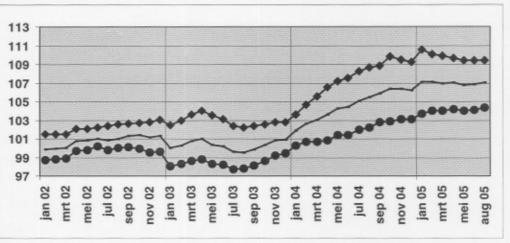

# Output price indices

Jan Feb March April May June July Aug Sept Oct Nov Dec Year Total industry, excluding construction (10-41) 2001 100,7 101,2 101,5 101,4 101,3 100,7 100,7 100,4 100,8 100.5 100,3 100 100.8 2002 99.5 Total industry, except energy 2001 100,4 100,4 100,2 99.9 99,6 99,2 98,9 98,7 98,4 98,1 97,7 97.4 99,1 2002 97.1 Intermediate goods 2001 101,1 101,8 102,4 102,1 101,5 102,3 101.4 101 101,6 101,3 101,2 101 101.6 2002 90.2 Energy 2001 104,7 101,3 102,8 104,1 104,2 103.5 104,4 104 105,7 105,4 105,3 104,2 105,5 2002 85.2 Intermediate goods, except energy 2001 100,8 100,9 100,7 99,8 99,7 99,1 98.3 97,8 97.2 97 96,7 96,5 98,7 2002 95,9 Capital goods 2001 100,3 100,4 100,1 100,1 100,2 99,9 99,9 99,7 99,9 99,5 99 98.7 99,8 2002 98,2 Durable consumer goods 100.4 100.2 100.3 2001 100,5 100,9 101,1 101,1 100,9 100.8 100,6 100 100,6 100,1 2002 100,7 Non-durable consumer goods 2002 99,9 99,8 99,7 99,8 99 98,6 98,6 98,6 98,4 98,1 97,7 97.3 98,8 2002 97.2 Mining and quarrying (10-14) 2001 103 101,7 100,4 99,4 98 96,5 95 94 93,8 93.6 93.5 93.5 96,9 2002 95.7 Manufacturing (15-37) 2001 100,3 100,4 100,3 99,4 100 99,8 98,8 98,6 99 98.3 97,9 97,6 99,2 96,7 2002 Manufacture of chemicals and chemical products (24) 2001 101 100,9 100,8 101 99.4 98,1 96,7 96,2 95.6 95.4 94,6 93,8 97,8 2002 92,5 Manufacture of metal products, machinery and equipment (28-35) 2001 100.5 100.5 100.3 99.9 100 99.6 99.6 99.3 99.5 99.1 98.7 98.5 99,6 2002 97.6 Electricity, gas and water supply (40-41) 2001 101,5 102,9 104,2 104,4 104,8 103,7 104,6 104,2 106 105,7 105,9 105,7 104,5 2002 106