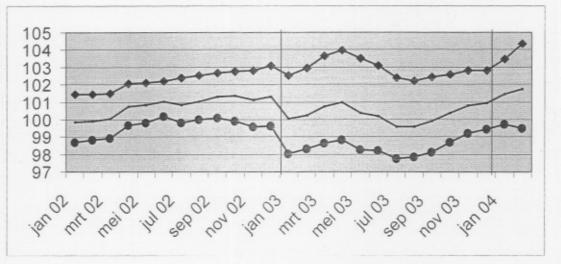

# Output price indices

Jan Feb March April May June July Aug Sept Oct Nov Dec Year Total industry, excluding construction (10-41) 2001 100,7 101,2 101,5 101,4 101,3 100,7 100,7 100,4 100,8 100.5 100,3 100 100.8 2002 99.5 Total industry, except energy 2001 100,4 100,4 100,2 99.9 99,6 99,2 98,9 98,7 98,4 98,1 97,7 97.4 99,1 2002 97.1 Intermediate goods 2001 101,1 101,8 102,4 102,1 101,5 102,3 101.4 101 101,6 101,3 101,2 101 101.6 2002 90.2 Energy 2001 104,7 101,3 102,8 104,1 104,2 103.5 104,4 104 105,7 105,4 105,3 104,2 105,5 2002 85.2 Intermediate goods, except energy 2001 100,8 100,9 100,7 99,8 99,7 99,1 98.3 97,8 97.2 97 96,7 96,5 98,7 2002 95,9 Capital goods 2001 100,3 100,4 100,1 100,1 100,2 99,9 99,9 99,7 99,9 99,5 99 98.7 99,8 2002 98,2 Durable consumer goods 100.4 100.2 100.3 2001 100,5 100,9 101,1 101,1 100,9 100.8 100,6 100 100,6 100,1 2002 100,7 Non-durable consumer goods 2002 99,9 99,8 99,7 99,8 99 98,6 98,6 98,6 98,4 98,1 97,7 97.3 98,8 2002 97.2 Mining and quarrying (10-14) 2001 103 101,7 100,4 99,4 98 96,5 95 94 93,8 93.6 93.5 93.5 96,9 2002 95.7 Manufacturing (15-37) 2001 100,3 100,4 100,3 99,4 100 99,8 98,8 98,6 99 98.3 97,9 97,6 99,2 96,7 2002 Manufacture of chemicals and chemical products (24) 2001 101 100,9 100,8 101 99.4 98,1 96,7 96,2 95.6 95.4 94,6 93,8 97,8 2002 92,5 Manufacture of metal products, machinery and equipment (28-35) 2001 100.5 100.5 100.3 99.9 100 99.6 99.6 99.3 99.5 99.1 98.7 98.5 99,6 2002 97.6 Electricity, gas and water supply (40-41) 2001 101,5 102,9 104,2 104,4 104,8 103,7 104,6 104,2 106 105,7 105,9 105,7 104,5 2002 106

# Output price indices, domestic market

|     |          |     |            | Jan       | Feb     | March     | April    | May    | June  | July           | Aug   | Sept                 | Oct   | Nov   | Dec   | Year  |
|-----|----------|-----|------------|-----------|---------|-----------|----------|--------|-------|----------------|-------|----------------------|-------|-------|-------|-------|
| Gro | oss indi | ces | Total ind  | lustry, e | xcludin | g constr  | uction ( | 10-41) |       | distant.       |       | Total In             |       |       | 010   |       |
| 105 | (2000=1  | 00) | 2001       | 101       | 100,9   | 100,7     | 100,4    | 100,3  | 99,9  | 99,7           | 99,4  | 99,2                 | 98,6  | 98,2  | 98    | 99,7  |
|     |          |     | 2002       | 97,4      |         |           |          |        |       |                |       | 0000                 |       |       |       |       |
|     |          |     | Total ind  | lustry, e | xcept e | nergy     |          |        |       |                |       | Total in             |       |       |       |       |
|     |          |     | 2001       | 100,8     | 100,7   | 100,5     | 100,2    | 100,1  | 99,7  | 99,4           | 99,1  | 98,9                 | 98,3  | 97,9  | 97,7  | 99,4  |
|     |          |     | 2002       | 97,1      |         |           |          |        |       |                |       | 1000                 |       |       |       |       |
|     |          |     | Intermed   | liate goo | ods     |           |          |        |       |                | -     |                      |       |       |       |       |
|     |          |     | 2001       | 101,2     | 101,3   | 101       | 100,7    | 100,6  | 100   | 99,3           | 98,7  | 98,2                 | 97,4  | 97    | 96,7  | 99,3  |
|     |          |     | 2002       | 96,4      |         |           |          |        |       |                |       | 2000                 |       |       |       |       |
|     |          |     | Energy     |           |         |           |          |        |       |                |       | in the second        |       |       |       |       |
|     |          |     | 2001       | 98,9      | 101     | 101,2     | 103,7    | 105,5  | 104,3 | 102,1          | 100,9 | 102,6                | 99,3  | 97,3  | 95,7  | 101,0 |
|     |          |     | 2002       | 96,6      |         |           |          |        |       | 1              |       | 000                  |       | 1     |       |       |
|     |          |     | Intermed   | liate goo | ods, ex | cept ener |          |        |       | in stary       |       |                      |       |       |       |       |
|     |          |     | 2001       | 101,4     | 101,4   | 101       | 100,5    | 100,2  | 99,7  | 99,1           | 98,5  | 97,9                 | 97,3  | 97    | 96,8  | 99,2  |
|     |          |     | 2002       | 96,4      |         |           |          |        |       | 1              | .00   | 1000                 | 1     | 1     |       |       |
|     |          |     | Capital g  | poods     |         |           |          |        |       |                |       | instance.            |       |       |       |       |
|     |          |     | 2001       | 100,2     | 100,1   | 100       | 99,9     | 99,9   | 99,5  | 99,6           | 99,5  | 99,8                 | 99,1  | 98,6  | 98,5  | 99,6  |
|     |          |     | 2002       | 97,9      |         |           |          |        | 1     | 1              |       | 1 200                |       | 1     |       |       |
|     |          |     | Durable    |           |         |           |          |        |       |                |       | in the second        |       |       |       |       |
|     |          |     | 2001       | 102,1     | 101,1   | 101,1     | 101,1    | 101,1  | 100,9 | 101            | 100,9 | 100,8                | 100,3 | 98,7  | 98,7  | 100,7 |
|     |          |     | 2002       | 98,8      |         |           |          |        | 1     | 1              |       |                      | 1     | 1     |       |       |
|     |          |     | Non-dura   |           |         |           |          |        | -     |                |       | de norte             |       |       |       |       |
|     |          |     | 2002       |           | 100,2   | 100,2     | 100,2    | 100,2  | 100,1 | 100,2          | 100,1 | 99,9                 | 99,6  | 99,2  | 98,8  | 99,9  |
|     |          |     | 2002       | 97,3      |         |           |          | 1      |       | 1              | 1     | 202                  | 1     | 1     |       |       |
|     |          |     | Mining a   |           |         |           |          |        | 1000  |                |       | anterne,             |       |       |       |       |
|     |          |     | 2001       | 1000      | 104,3   | 104,6     | 104,5    | 104,5  | 104,5 | 104,5          | 104,3 | 106,1                | 106   | 105,9 | 105,9 | 104,9 |
|     |          |     | 2002       | 107,9     |         |           |          | 1      | 1     | . 1            |       | - I                  | 1     | 1     |       |       |
|     |          |     | Manufac    |           |         |           |          |        |       | 1000           |       |                      |       |       |       |       |
|     |          |     | 2001       |           | 100,8   | 100,6     | 100,3    | 100,2  | 99,8  | 99,5           | 99,2  | 99                   | 98,4  | 98    | 97,8  | 99,5  |
|     |          |     | 2002       | 97,2      |         |           |          |        |       | 1              |       |                      | 1     | 1     |       |       |
|     |          |     | Manufac    | 1         |         | 1 1       |          | 1      | 1     | interesting in |       | in the second second |       |       |       |       |
|     |          |     | 2001       | 102,5     | 102,4   | 102,3     | 102,3    | 102,2  | 102   | 101,7          | 101,3 | 101                  | 100,4 | 99,6  | 98,9  | 101,4 |
|     |          |     | 2002       | 98,4      |         |           |          |        |       | 1              |       |                      | 1     | 1     |       |       |
|     |          |     | Manufac    |           |         |           |          |        |       |                | 1     |                      |       | 1     |       |       |
|     |          |     | 2001       |           | 100,3   | 100,3     | 100,1    | 100,1  | 99,7  | 99,8           | 99,6  | 99,8                 | 99,2  | 98,6  | 98,5  | 99,7  |
|     |          |     | 2002       | 97,9      |         |           |          |        | 1     | 1              | 1     | 1                    | 1     | 1     |       |       |
|     |          |     | Electricit | 1         |         | 1 1       |          |        |       |                |       |                      |       |       |       |       |
|     |          |     | 2001       | 106,9     | 108,9   | 110,8     | 111,4    | 111,8  | 111,2 | 111,8          | 111,4 | 112,5                | 112,3 | 112,2 | 111,6 | 111,1 |
|     |          |     | 2002       | 111       |         |           |          | 1      | 1     | 1              | 1     | 100                  |       | 1     |       |       |