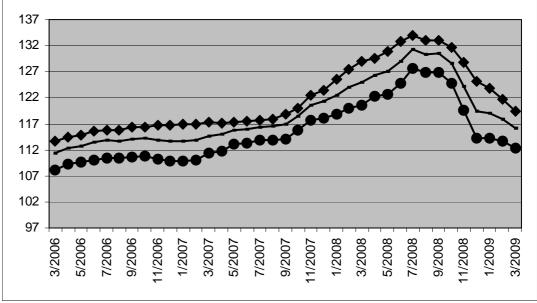

# Output price indices, domestic market

|     |          |     |            | Jan       | Feb     | March     | April    | May    | June  | July           | Aug   | Sept                 | Oct   | Nov   | Dec   | Year  |
|-----|----------|-----|------------|-----------|---------|-----------|----------|--------|-------|----------------|-------|----------------------|-------|-------|-------|-------|
| Gro | oss indi | ces | Total ind  | lustry, e | xcludin | g constr  | uction ( | 10-41) |       | distant.       |       | Total In             |       |       | 010   |       |
| 105 | (2000=1  | 00) | 2001       | 101       | 100,9   | 100,7     | 100,4    | 100,3  | 99,9  | 99,7           | 99,4  | 99,2                 | 98,6  | 98,2  | 98    | 99,7  |
|     |          |     | 2002       | 97,4      |         |           |          |        |       |                |       | 0000                 |       |       |       |       |
|     |          |     | Total ind  | lustry, e | xcept e | nergy     |          |        |       |                |       | Total in             |       |       |       |       |
|     |          |     | 2001       | 100,8     | 100,7   | 100,5     | 100,2    | 100,1  | 99,7  | 99,4           | 99,1  | 98,9                 | 98,3  | 97,9  | 97,7  | 99,4  |
|     |          |     | 2002       | 97,1      |         |           |          |        |       |                |       | 1000                 |       |       |       |       |
|     |          |     | Intermed   | liate goo | ods     |           |          |        |       |                | -     |                      |       |       |       |       |
|     |          |     | 2001       | 101,2     | 101,3   | 101       | 100,7    | 100,6  | 100   | 99,3           | 98,7  | 98,2                 | 97,4  | 97    | 96,7  | 99,3  |
|     |          |     | 2002       | 96,4      |         |           |          |        |       |                |       | 2000                 |       |       |       |       |
|     |          |     | Energy     |           |         |           |          |        |       |                |       | in the second        |       |       |       |       |
|     |          |     | 2001       | 98,9      | 101     | 101,2     | 103,7    | 105,5  | 104,3 | 102,1          | 100,9 | 102,6                | 99,3  | 97,3  | 95,7  | 101,0 |
|     |          |     | 2002       | 96,6      |         |           |          |        |       | 1              |       | 000                  |       | 1     |       |       |
|     |          |     | Intermed   | liate goo | ods, ex | cept ener |          |        |       | in stary       |       |                      |       |       |       |       |
|     |          |     | 2001       | 101,4     | 101,4   | 101       | 100,5    | 100,2  | 99,7  | 99,1           | 98,5  | 97,9                 | 97,3  | 97    | 96,8  | 99,2  |
|     |          |     | 2002       | 96,4      |         |           |          |        |       | 1              | .00   | 1000                 | 1     | 1     |       |       |
|     |          |     | Capital g  | poods     |         |           |          |        |       |                |       | instance.            |       |       |       |       |
|     |          |     | 2001       | 100,2     | 100,1   | 100       | 99,9     | 99,9   | 99,5  | 99,6           | 99,5  | 99,8                 | 99,1  | 98,6  | 98,5  | 99,6  |
|     |          |     | 2002       | 97,9      |         |           |          |        | 1     | 1              |       | 1 200                |       | 1     |       |       |
|     |          |     | Durable    |           |         |           |          |        |       |                |       | in the second        |       |       |       |       |
|     |          |     | 2001       | 102,1     | 101,1   | 101,1     | 101,1    | 101,1  | 100,9 | 101            | 100,9 | 100,8                | 100,3 | 98,7  | 98,7  | 100,7 |
|     |          |     | 2002       | 98,8      |         |           |          |        | 1     | 1              |       |                      | 1     | 1     |       |       |
|     |          |     | Non-dura   |           |         |           |          |        | -     |                |       | de norte             |       |       |       |       |
|     |          |     | 2002       |           | 100,2   | 100,2     | 100,2    | 100,2  | 100,1 | 100,2          | 100,1 | 99,9                 | 99,6  | 99,2  | 98,8  | 99,9  |
|     |          |     | 2002       | 97,3      |         |           |          | 1      |       | 1              | 1     | 202                  | 1     | 1     |       |       |
|     |          |     | Mining a   |           |         |           |          |        | 1000  |                |       | anterne,             |       |       |       |       |
|     |          |     | 2001       | 1000      | 104,3   | 104,6     | 104,5    | 104,5  | 104,5 | 104,5          | 104,3 | 106,1                | 106   | 105,9 | 105,9 | 104,9 |
|     |          |     | 2002       | 107,9     |         |           |          | 1      | 1     | . 1            |       | - I                  | 1     | 1     |       |       |
|     |          |     | Manufac    |           |         |           |          |        |       | 1000           |       |                      |       |       |       |       |
|     |          |     | 2001       |           | 100,8   | 100,6     | 100,3    | 100,2  | 99,8  | 99,5           | 99,2  | 99                   | 98,4  | 98    | 97,8  | 99,5  |
|     |          |     | 2002       | 97,2      |         |           |          |        |       | 1              |       |                      | 1     | 1     |       |       |
|     |          |     | Manufac    | 1         |         | 1 1       |          | 1      | 1     | interesting in |       | in the second second |       |       |       |       |
|     |          |     | 2001       | 102,5     | 102,4   | 102,3     | 102,3    | 102,2  | 102   | 101,7          | 101,3 | 101                  | 100,4 | 99,6  | 98,9  | 101,4 |
|     |          |     | 2002       | 98,4      |         |           |          |        |       | 1              |       |                      | 1     | 1     |       |       |
|     |          |     | Manufac    |           |         |           |          |        |       |                | 1     |                      |       | 1     |       |       |
|     |          |     | 2001       |           | 100,3   | 100,3     | 100,1    | 100,1  | 99,7  | 99,8           | 99,6  | 99,8                 | 99,2  | 98,6  | 98,5  | 99,7  |
|     |          |     | 2002       | 97,9      |         |           |          |        | 1     | 1              | 1     | 1                    | 1     | 1     |       |       |
|     |          |     | Electricit | 1         |         | 1 1       |          |        |       |                |       |                      |       |       |       |       |
|     |          |     | 2001       | 106,9     | 108,9   | 110,8     | 111,4    | 111,8  | 111,2 | 111,8          | 111,4 | 112,5                | 112,3 | 112,2 | 111,6 | 111,1 |
|     |          |     | 2002       | 111       |         |           |          | 1      | 1     | 1              | 1     | 100                  |       | 1     |       |       |