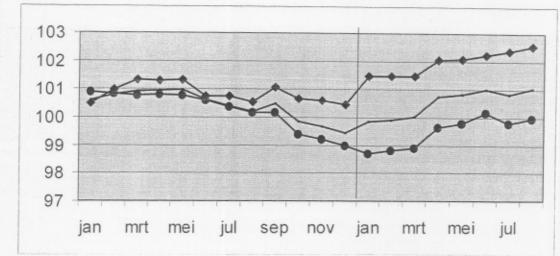

# Output price indices, domestic market

|     |          |     |            | Jan       | Feb     | March     | April    | May    | June  | July           | Aug   | Sept                 | Oct   | Nov   | Dec   | Year  |
|-----|----------|-----|------------|-----------|---------|-----------|----------|--------|-------|----------------|-------|----------------------|-------|-------|-------|-------|
| Gro | oss indi | ces | Total ind  | lustry, e | xcludin | g constr  | uction ( | 10-41) |       | distant.       |       | Total In             |       |       | 010   |       |
| 105 | (2000=1  | 00) | 2001       | 101       | 100,9   | 100,7     | 100,4    | 100,3  | 99,9  | 99,7           | 99,4  | 99,2                 | 98,6  | 98,2  | 98    | 99,7  |
|     |          |     | 2002       | 97,4      |         |           |          |        |       |                |       | 0000                 |       |       |       |       |
|     |          |     | Total ind  | lustry, e | xcept e | nergy     |          |        |       |                |       | Total in             |       |       |       |       |
|     |          |     | 2001       | 100,8     | 100,7   | 100,5     | 100,2    | 100,1  | 99,7  | 99,4           | 99,1  | 98,9                 | 98,3  | 97,9  | 97,7  | 99,4  |
|     |          |     | 2002       | 97,1      |         |           |          |        |       |                |       | 1000                 |       |       |       |       |
|     |          |     | Intermed   | liate goo | ods     |           |          |        |       |                | -     |                      |       |       |       |       |
|     |          |     | 2001       | 101,2     | 101,3   | 101       | 100,7    | 100,6  | 100   | 99,3           | 98,7  | 98,2                 | 97,4  | 97    | 96,7  | 99,3  |
|     |          |     | 2002       | 96,4      |         |           |          |        |       |                |       | 2000                 |       |       |       |       |
|     |          |     | Energy     |           |         |           |          |        |       |                |       | in the second        |       |       |       |       |
|     |          |     | 2001       | 98,9      | 101     | 101,2     | 103,7    | 105,5  | 104,3 | 102,1          | 100,9 | 102,6                | 99,3  | 97,3  | 95,7  | 101,0 |
|     |          |     | 2002       | 96,6      |         |           |          |        |       | 1              |       | 000                  |       | 1     |       |       |
|     |          |     | Intermed   | liate goo | ods, ex | cept ener |          |        |       | in stary       |       |                      |       |       |       |       |
|     |          |     | 2001       | 101,4     | 101,4   | 101       | 100,5    | 100,2  | 99,7  | 99,1           | 98,5  | 97,9                 | 97,3  | 97    | 96,8  | 99,2  |
|     |          |     | 2002       | 96,4      |         |           |          |        |       | 1              | .00   | 1000                 | 1     | 1     |       |       |
|     |          |     | Capital g  | poods     |         |           |          |        |       |                |       | instance.            |       |       |       |       |
|     |          |     | 2001       | 100,2     | 100,1   | 100       | 99,9     | 99,9   | 99,5  | 99,6           | 99,5  | 99,8                 | 99,1  | 98,6  | 98,5  | 99,6  |
|     |          |     | 2002       | 97,9      |         |           |          |        | 1     | 1              |       | 1 200                |       | 1     |       |       |
|     |          |     | Durable    |           |         |           |          |        |       |                |       | in the second        |       |       |       |       |
|     |          |     | 2001       | 102,1     | 101,1   | 101,1     | 101,1    | 101,1  | 100,9 | 101            | 100,9 | 100,8                | 100,3 | 98,7  | 98,7  | 100,7 |
|     |          |     | 2002       | 98,8      |         |           |          |        | 1     | 1              |       |                      | 1     | 1     |       |       |
|     |          |     | Non-dura   |           |         |           |          |        | -     |                |       | de norte             |       |       |       |       |
|     |          |     | 2002       |           | 100,2   | 100,2     | 100,2    | 100,2  | 100,1 | 100,2          | 100,1 | 99,9                 | 99,6  | 99,2  | 98,8  | 99,9  |
|     |          |     | 2002       | 97,3      |         |           |          | 1      |       | 1              | 1     | 202                  | 1     | 1     |       |       |
|     |          |     | Mining a   |           |         |           |          |        | 1000  |                |       | anterne,             |       |       |       |       |
|     |          |     | 2001       | 1000      | 104,3   | 104,6     | 104,5    | 104,5  | 104,5 | 104,5          | 104,3 | 106,1                | 106   | 105,9 | 105,9 | 104,9 |
|     |          |     | 2002       | 107,9     |         |           |          | 1      | 1     | . 1            |       | - I                  | 1     | 1     |       |       |
|     |          |     | Manufac    |           |         |           |          |        |       | 1000           |       |                      |       |       |       |       |
|     |          |     | 2001       |           | 100,8   | 100,6     | 100,3    | 100,2  | 99,8  | 99,5           | 99,2  | 99                   | 98,4  | 98    | 97,8  | 99,5  |
|     |          |     | 2002       | 97,2      |         |           |          |        |       | 1              |       |                      | 1     | 1     |       |       |
|     |          |     | Manufac    | 1         |         | 1 1       |          | 1      | 1     | interesting in |       | in the second second |       |       |       |       |
|     |          |     | 2001       | 102,5     | 102,4   | 102,3     | 102,3    | 102,2  | 102   | 101,7          | 101,3 | 101                  | 100,4 | 99,6  | 98,9  | 101,4 |
|     |          |     | 2002       | 98,4      |         |           |          |        |       | 1              |       |                      | 1     | 1     |       |       |
|     |          |     | Manufac    |           |         |           |          |        |       |                | 1     |                      |       | 1     |       |       |
|     |          |     | 2001       |           | 100,3   | 100,3     | 100,1    | 100,1  | 99,7  | 99,8           | 99,6  | 99,8                 | 99,2  | 98,6  | 98,5  | 99,7  |
|     |          |     | 2002       | 97,9      |         |           |          |        | 1     | 1              | 1     | 1                    | 1     | 1     |       |       |
|     |          |     | Electricit | 1         |         | 1 1       |          |        |       |                |       |                      |       |       |       |       |
|     |          |     | 2001       | 106,9     | 108,9   | 110,8     | 111,4    | 111,8  | 111,2 | 111,8          | 111,4 | 112,5                | 112,3 | 112,2 | 111,6 | 111,1 |
|     |          |     | 2002       | 111       |         |           |          | 1      | 1     | 1              | 1     | 100                  |       | 1     |       |       |