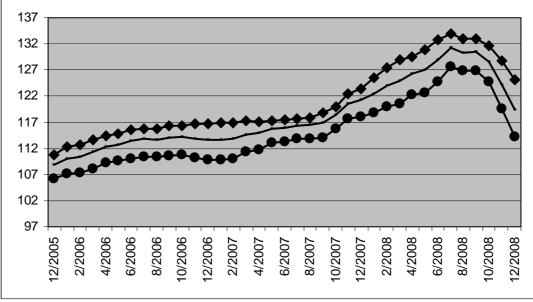

# Output price indices, domestic market

|     |          |     |            | Jan       | Feb     | March     | April    | May    | June  | July           | Aug   | Sept                 | Oct   | Nov   | Dec   | Year  |
|-----|----------|-----|------------|-----------|---------|-----------|----------|--------|-------|----------------|-------|----------------------|-------|-------|-------|-------|
| Gro | oss indi | ces | Total ind  | lustry, e | xcludin | g constr  | uction ( | 10-41) |       | distant.       |       | Total In             |       |       | 010   |       |
| 105 | (2000=1  | 00) | 2001       | 101       | 100,9   | 100,7     | 100,4    | 100,3  | 99,9  | 99,7           | 99,4  | 99,2                 | 98,6  | 98,2  | 98    | 99,7  |
|     |          |     | 2002       | 97,4      |         |           |          |        |       |                |       | 0000                 |       |       |       |       |
|     |          |     | Total ind  | lustry, e | xcept e | nergy     |          |        |       |                |       | Total in             |       |       |       |       |
|     |          |     | 2001       | 100,8     | 100,7   | 100,5     | 100,2    | 100,1  | 99,7  | 99,4           | 99,1  | 98,9                 | 98,3  | 97,9  | 97,7  | 99,4  |
|     |          |     | 2002       | 97,1      |         |           |          |        |       |                |       | 1000                 |       |       |       |       |
|     |          |     | Intermed   | liate goo | ods     |           |          |        |       |                | -     |                      |       |       |       |       |
|     |          |     | 2001       | 101,2     | 101,3   | 101       | 100,7    | 100,6  | 100   | 99,3           | 98,7  | 98,2                 | 97,4  | 97    | 96,7  | 99,3  |
|     |          |     | 2002       | 96,4      |         |           |          |        |       |                |       | 2000                 |       |       |       |       |
|     |          |     | Energy     |           |         |           |          |        |       |                |       | in the second        |       |       |       |       |
|     |          |     | 2001       | 98,9      | 101     | 101,2     | 103,7    | 105,5  | 104,3 | 102,1          | 100,9 | 102,6                | 99,3  | 97,3  | 95,7  | 101,0 |
|     |          |     | 2002       | 96,6      |         |           |          |        |       | 1              |       | 000                  |       | 1     |       |       |
|     |          |     | Intermed   | liate goo | ods, ex | cept ener |          |        |       | in stary       |       |                      |       |       |       |       |
|     |          |     | 2001       | 101,4     | 101,4   | 101       | 100,5    | 100,2  | 99,7  | 99,1           | 98,5  | 97,9                 | 97,3  | 97    | 96,8  | 99,2  |
|     |          |     | 2002       | 96,4      |         |           |          |        |       | 1              | .00   | 1000                 | 1     | 1     |       |       |
|     |          |     | Capital g  | poods     |         |           |          |        |       |                |       | instance.            |       |       |       |       |
|     |          |     | 2001       | 100,2     | 100,1   | 100       | 99,9     | 99,9   | 99,5  | 99,6           | 99,5  | 99,8                 | 99,1  | 98,6  | 98,5  | 99,6  |
|     |          |     | 2002       | 97,9      |         |           |          |        | 1     | 1              |       | 1 200                |       | 1     |       |       |
|     |          |     | Durable    |           |         |           |          |        |       |                |       | in the second        |       |       |       |       |
|     |          |     | 2001       | 102,1     | 101,1   | 101,1     | 101,1    | 101,1  | 100,9 | 101            | 100,9 | 100,8                | 100,3 | 98,7  | 98,7  | 100,7 |
|     |          |     | 2002       | 98,8      |         |           |          |        | 1     | 1              |       |                      | 1     | 1     |       |       |
|     |          |     | Non-dura   |           |         |           |          |        | -     |                |       | de norte             |       |       |       |       |
|     |          |     | 2002       |           | 100,2   | 100,2     | 100,2    | 100,2  | 100,1 | 100,2          | 100,1 | 99,9                 | 99,6  | 99,2  | 98,8  | 99,9  |
|     |          |     | 2002       | 97,3      |         |           |          | 1      |       | 1              | 1     | 202                  | 1     | 1     |       |       |
|     |          |     | Mining a   |           |         |           |          |        | 1000  |                |       | anterne,             |       |       |       |       |
|     |          |     | 2001       | 1000      | 104,3   | 104,6     | 104,5    | 104,5  | 104,5 | 104,5          | 104,3 | 106,1                | 106   | 105,9 | 105,9 | 104,9 |
|     |          |     | 2002       | 107,9     |         |           |          | 1      | 1     | . 1            |       | - I                  | 1     | 1     |       |       |
|     |          |     | Manufac    |           |         |           |          |        |       | 1000           |       |                      |       |       |       |       |
|     |          |     | 2001       |           | 100,8   | 100,6     | 100,3    | 100,2  | 99,8  | 99,5           | 99,2  | 99                   | 98,4  | 98    | 97,8  | 99,5  |
|     |          |     | 2002       | 97,2      |         |           |          |        |       | 1              |       |                      | 1     | 1     |       |       |
|     |          |     | Manufac    | 1         |         | 1 1       |          | 1      | 1     | interesting in |       | in the second second |       |       |       |       |
|     |          |     | 2001       | 102,5     | 102,4   | 102,3     | 102,3    | 102,2  | 102   | 101,7          | 101,3 | 101                  | 100,4 | 99,6  | 98,9  | 101,4 |
|     |          |     | 2002       | 98,4      |         |           |          |        |       | 1              |       |                      | 1     | 1     |       |       |
|     |          |     | Manufac    |           |         |           |          |        |       |                | 1     |                      |       | 1     |       |       |
|     |          |     | 2001       |           | 100,3   | 100,3     | 100,1    | 100,1  | 99,7  | 99,8           | 99,6  | 99,8                 | 99,2  | 98,6  | 98,5  | 99,7  |
|     |          |     | 2002       | 97,9      |         |           |          |        | 1     | 1              | 1     | 1                    | 1     | 1     |       |       |
|     |          |     | Electricit | 1         |         | 1 1       |          |        |       |                |       |                      |       |       |       |       |
|     |          |     | 2001       | 106,9     | 108,9   | 110,8     | 111,4    | 111,8  | 111,2 | 111,8          | 111,4 | 112,5                | 112,3 | 112,2 | 111,6 | 111,1 |
|     |          |     | 2002       | 111       |         |           |          | 1      | 1     | 1              | 1     | 100                  |       | 1     |       |       |