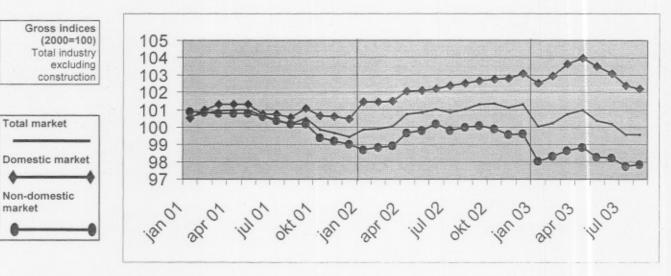

# Output price indices

Jan Feb March April May June July Aug Sept Oct Nov Dec Year Total industry, excluding construction (10-41) 2001 100,7 101,2 101,5 101,4 101,3 100,7 100,7 100,4 100,8 100.5 100,3 100 100.8 2002 99.5 Total industry, except energy 2001 100,4 100,4 100,2 99.9 99,6 99,2 98,9 98,7 98,4 98,1 97,7 97.4 99,1 2002 97.1 Intermediate goods 2001 101,1 101,8 102,4 102,1 101,5 102,3 101.4 101 101,6 101,3 101,2 101 101.6 2002 90.2 Energy 2001 104,7 101,3 102,8 104,1 104,2 103.5 104,4 104 105,7 105,4 105,3 104,2 105,5 2002 85.2 Intermediate goods, except energy 2001 100,8 100,9 100,7 99,8 99,7 99,1 98.3 97,8 97.2 97 96,7 96,5 98,7 2002 95,9 Capital goods 2001 100,3 100,4 100,1 100,1 100,2 99,9 99,9 99,7 99,9 99,5 99 98.7 99,8 2002 98,2 Durable consumer goods 100.4 100.2 100.3 2001 100,5 100,9 101,1 101,1 100,9 100.8 100,6 100 100,6 100,1 2002 100,7 Non-durable consumer goods 2002 99,9 99,8 99,7 99,8 99 98,6 98,6 98,6 98,4 98,1 97,7 97.3 98,8 2002 97.2 Mining and quarrying (10-14) 2001 103 101,7 100,4 99,4 98 96,5 95 94 93,8 93.6 93.5 93.5 96,9 2002 95.7 Manufacturing (15-37) 2001 100,3 100,4 100,3 99,4 100 99,8 98,8 98,6 99 98.3 97,9 97,6 99,2 96,7 2002 Manufacture of chemicals and chemical products (24) 2001 101 100,9 100,8 101 99.4 98,1 96,7 96,2 95.6 95.4 94,6 93,8 97,8 2002 92,5 Manufacture of metal products, machinery and equipment (28-35) 2001 100.5 100.5 100.3 99.9 100 99.6 99.6 99.3 99.5 99.1 98.7 98.5 99,6 2002 97.6 Electricity, gas and water supply (40-41) 2001 101,5 102,9 104,2 104,4 104,8 103,7 104,6 104,2 106 105,7 105,9 105,7 104,5 2002 106

# Output price indices, domestic market

|     |          |     |            | Jan       | Feb     | March     | April    | May    | June  | July           | Aug   | Sept                 | Oct   | Nov   | Dec   | Year  |
|-----|----------|-----|------------|-----------|---------|-----------|----------|--------|-------|----------------|-------|----------------------|-------|-------|-------|-------|
| Gro | oss indi | ces | Total ind  | lustry, e | xcludin | g constr  | uction ( | 10-41) |       | distant.       |       | Total In             |       |       | 010   |       |
| 105 | (2000=1  | 00) | 2001       | 101       | 100,9   | 100,7     | 100,4    | 100,3  | 99,9  | 99,7           | 99,4  | 99,2                 | 98,6  | 98,2  | 98    | 99,7  |
|     |          |     | 2002       | 97,4      |         |           |          |        |       |                |       | 0000                 |       |       |       |       |
|     |          |     | Total ind  | lustry, e | xcept e | nergy     |          |        |       |                |       | Total in             |       |       |       |       |
|     |          |     | 2001       | 100,8     | 100,7   | 100,5     | 100,2    | 100,1  | 99,7  | 99,4           | 99,1  | 98,9                 | 98,3  | 97,9  | 97,7  | 99,4  |
|     |          |     | 2002       | 97,1      |         |           |          |        |       |                |       | 1000                 |       |       |       |       |
|     |          |     | Intermed   | liate goo | ods     |           |          |        |       |                | -     |                      |       |       |       |       |
|     |          |     | 2001       | 101,2     | 101,3   | 101       | 100,7    | 100,6  | 100   | 99,3           | 98,7  | 98,2                 | 97,4  | 97    | 96,7  | 99,3  |
|     |          |     | 2002       | 96,4      |         |           |          |        |       |                |       | 2000                 |       |       |       |       |
|     |          |     | Energy     |           |         |           |          |        |       |                |       | in the second        |       |       |       |       |
|     |          |     | 2001       | 98,9      | 101     | 101,2     | 103,7    | 105,5  | 104,3 | 102,1          | 100,9 | 102,6                | 99,3  | 97,3  | 95,7  | 101,0 |
|     |          |     | 2002       | 96,6      |         |           |          |        |       | 1              |       | 000                  |       | 1     |       |       |
|     |          |     | Intermed   | liate goo | ods, ex | cept ener |          |        |       | in stary       |       |                      |       |       |       |       |
|     |          |     | 2001       | 101,4     | 101,4   | 101       | 100,5    | 100,2  | 99,7  | 99,1           | 98,5  | 97,9                 | 97,3  | 97    | 96,8  | 99,2  |
|     |          |     | 2002       | 96,4      |         |           |          |        |       | 1              | .00   | 1000                 | 1     | 1     |       |       |
|     |          |     | Capital g  | poods     |         |           |          |        |       |                |       | instance.            |       |       |       |       |
|     |          |     | 2001       | 100,2     | 100,1   | 100       | 99,9     | 99,9   | 99,5  | 99,6           | 99,5  | 99,8                 | 99,1  | 98,6  | 98,5  | 99,6  |
|     |          |     | 2002       | 97,9      |         |           |          |        | 1     | 1              |       | 1 200                |       | 1     |       |       |
|     |          |     | Durable    |           |         |           |          |        |       |                |       | in the second        |       |       |       |       |
|     |          |     | 2001       | 102,1     | 101,1   | 101,1     | 101,1    | 101,1  | 100,9 | 101            | 100,9 | 100,8                | 100,3 | 98,7  | 98,7  | 100,7 |
|     |          |     | 2002       | 98,8      |         |           |          |        | 1     | 1              |       |                      | 1     | 1     |       |       |
|     |          |     | Non-dura   |           |         |           |          |        | -     |                |       | de norte             |       |       |       |       |
|     |          |     | 2002       |           | 100,2   | 100,2     | 100,2    | 100,2  | 100,1 | 100,2          | 100,1 | 99,9                 | 99,6  | 99,2  | 98,8  | 99,9  |
|     |          |     | 2002       | 97,3      |         |           |          | 1      |       | 1              | 1     | 202                  | 1     | 1     |       |       |
|     |          |     | Mining a   |           |         |           |          |        | 1000  |                |       | anterne,             |       |       |       |       |
|     |          |     | 2001       | 1000      | 104,3   | 104,6     | 104,5    | 104,5  | 104,5 | 104,5          | 104,3 | 106,1                | 106   | 105,9 | 105,9 | 104,9 |
|     |          |     | 2002       | 107,9     |         |           |          | 1      | 1     | . 1            |       | - I                  | 1     | 1     |       |       |
|     |          |     | Manufac    |           |         |           |          |        |       | 1000           |       |                      |       |       |       |       |
|     |          |     | 2001       |           | 100,8   | 100,6     | 100,3    | 100,2  | 99,8  | 99,5           | 99,2  | 99                   | 98,4  | 98    | 97,8  | 99,5  |
|     |          |     | 2002       | 97,2      |         |           |          |        |       | 1              |       |                      | 1     | 1     |       |       |
|     |          |     | Manufac    | 1         |         | 1 1       |          | 1      | 1     | interesting in |       | in the second second |       |       |       |       |
|     |          |     | 2001       | 102,5     | 102,4   | 102,3     | 102,3    | 102,2  | 102   | 101,7          | 101,3 | 101                  | 100,4 | 99,6  | 98,9  | 101,4 |
|     |          |     | 2002       | 98,4      |         |           |          |        |       | 1              |       |                      | 1     | 1     |       |       |
|     |          |     | Manufac    |           |         |           |          |        |       |                | 1     |                      |       | 1     |       |       |
|     |          |     | 2001       |           | 100,3   | 100,3     | 100,1    | 100,1  | 99,7  | 99,8           | 99,6  | 99,8                 | 99,2  | 98,6  | 98,5  | 99,7  |
|     |          |     | 2002       | 97,9      |         |           |          |        | 1     | 1              | 1     | 1                    | 1     | 1     |       |       |
|     |          |     | Electricit | 1         |         | 1 1       |          |        |       |                |       |                      |       |       |       |       |
|     |          |     | 2001       | 106,9     | 108,9   | 110,8     | 111,4    | 111,8  | 111,2 | 111,8          | 111,4 | 112,5                | 112,3 | 112,2 | 111,6 | 111,1 |
|     |          |     | 2002       | 111       |         |           |          | 1      | 1     | 1              | 1     | 100                  |       | 1     |       |       |