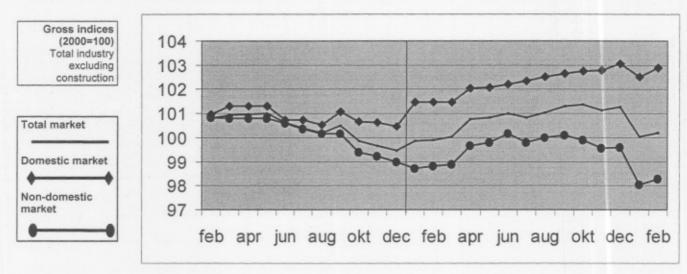

Feb    | March | April | May   | June  | July  | Aug   | Sept  | Oct   | Nov   | Dec   | Year  |
| 2002  | 101,5   | 101,5  | 101,5 | 102,1 | 102,1 | 102,2 | 102,4 | 102,5 | 102,6 | 102,8 | 102,8 | 103,1 | 102,2 |
| 2003  | 102,5   | 102,9  |       |       |       |       |       |       |       |       |       |       |       |
| Non-d | omesti  | c mark | et    |       |       |       |       |       |       |       |       |       |       |
|       | Jan     | Feb    | March | April | May   | June  | July  | Aug   | Sept  | Oct   | Nov   | Dec   | Year  |
| 2002  | 98,7    | 98,8   | 98,9  | 99,7  | 99,8  | 100,2 | 99,8  | 100,0 | 100,1 | 99,9  | 99,6  | 99,6  | 99,6  |
| 2003  | 98,1    | 98,3   |       |       |       |       |       |       |       |       |       |       |       |



| Gross indices       |                                                         |  |  |  |
|---------------------|---------------------------------------------------------|--|--|--|
| → -0.2 <sup>4</sup> | > 1%<br>2% tot 1%<br>% tot 0.2%<br>6 tot -0.2%<br>< -1% |  |  |  |
| comp                | ee months<br>ared to the<br>vious three<br>months       |  |  |  |

| Industrial branches / Main industrial groupings         | Global | Dom. | Non-dom |
|---------------------------------------------------------|--------|------|---------|
| Total industry, excluding construction                  | *      | ->   | **      |
| Energy                                                  | *      | **   | **      |
| Intermediate goods, except energy                       | 1      | *    | **      |
| I