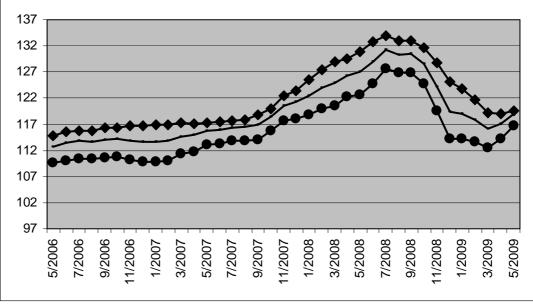

18,9 | 119,6 |       |       |       |       |       |       |       |       |
| Non-do  | mestic I | narket |       |       |       |       |       |       |       |       |       |       |       |
|         | Jan      | Feb    | March | April | Мау   | June  | July  | Aug   | Sept  | Oct   | Nov   | Dec   | Year  |
| 2007    | 109,8    | 110,0  | 111,3 | 111,8 | 113,0 | 113,3 | 113,8 | 113,9 | 114,0 | 115,8 | 117,6 | 118,1 | 113,5 |
| 2008    | 118,8    | 120,0  | 120,6 | 122,2 | 122,7 | 124,7 | 127,5 | 126,9 | 126,9 | 124,8 | 119,7 | 114,2 | 122,4 |
| 2009    | 114,2    | 113,6  | 112,4 | 114,3 | 116,8 |       |       |       |       |       |       |       |       |
|         |          |        |       |       |       |       |       |       |       |       |       |       |       |



|                                   | Industrial branches / Main industrial groupings         | Glob<br>al    | Dom. | Non-<br>dom.  |
|-----------------------------------|---------------------------------------------------------|---------------|------|---------------|
| <b>a</b>                          | Total industry, excluding construction                  | אא            | הת   | 7             |
| Gross indices                     | Energy                                                  | עע            | אא   | 77            |
| <b>77</b> > 1%                    | Intermediate goods, except energy                       | К             | К    | Ы             |
| <b>7</b> 0.2% to 1%               | Intermediate goods                                      | К             | К    | עע