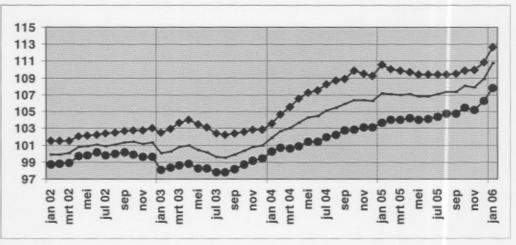

09,7 | 109,4 | 109,4 | 109,4 | 109,5 | 109,5 | 109,9 | 110   | 110,8 | 109,8 |
| 2006    | 112,7    |        |       |       |       |       |       |       |       |       |       |       |       |
| Non-d   | omestic  | market | 1     |       |       | -     |       |       |       |       |       |       |       |
|         | Jan      | Feb    | March | April | May   | June  | July  | Aug   | Sept  | Oct   | Nov   | Dec   | Year  |
| 2004    | 100,3    | 100,7  | 100,6 | 100,9 | 101,4 | 101,4 | 102   | 102,3 | 102,8 | 102,9 | 103,1 | 103,1 | 101,8 |
| 2005    | 103,7    | 104    | 104   | 104,2 | 104   | 104,1 | 104,4 | 104,7 | 104,7 | 105,5 | 105,2 | 106,2 | 104,6 |
| 2006    | 107,8    |        |       |       |       |       |       |       |       |       |       |       |       |



# ٠ Non-domestic market Gross indices

Domestic market

Total market

77 > 1% 7 0.2% to 1% → -0.2% to 0.2% ↓ -1% to -0.2% RF < -1% Last three months compared to the previous three months

| Industrial branches / Main industrial groupings         | Global | Dom.          | Non-dom.      |
|---------------------------------------------------------|--------|---------------|---------------|
| Total industry, excluding construction                  | 77     | 77            | 77            |
| Energy                                                  | 77     | 7             | $\rightarrow$ |
| Intermediate goods, except energy                       | 77     | 77            | 77            |
| Intermediate goods                                      | 77     | 77            | 77            |
| Ca