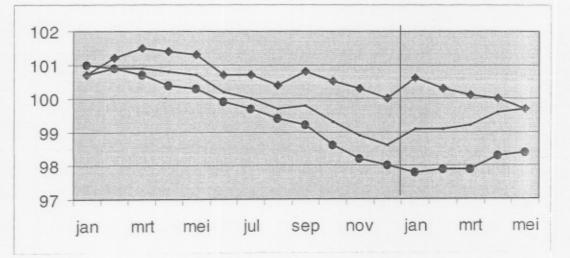

# Output price indices

Jan Feb March April May June July Aug Sept Oct Nov Dec Year Total industry, excluding construction (10-41) 2001 100,7 101,2 101,5 101,4 101,3 100,7 100,7 100,4 100,8 100.5 100,3 100 100.8 2002 99.5 Total industry, except energy 2001 100,4 100,4 100,2 99.9 99,6 99,2 98,9 98,7 98,4 98,1 97,7 97.4 99,1 2002 97.1 Intermediate goods 2001 101,1 101,8 102,4 102,1 101,5 102,3 101.4 101 101,6 101,3 101,2 101 101.6 2002 90.2 Energy 2001 104,7 101,3 102,8 104,1 104,2 103.5 104,4 104 105,7 105,4 105,3 104,2 105,5 2002 85.2 Intermediate goods, except energy 2001 100,8 100,9 100,7 99,8 99,7 99,1 98.3 97,8 97.2 97 96,7 96,5 98,7 2002 95,9 Capital goods 2001 100,3 100,4 100,1 100,1 100,2 99,9 99,9 99,7 99,9 99,5 99 98.7 99,8 2002 98,2 Durable consumer goods 100.4 100.2 100.3 2001 100,5 100,9 101,1 101,1 100,9 100.8 100,6 100 100,6 100,1 2002 100,7 Non-durable consumer goods 2002 99,9 99,8 99,7 99,8 99 98,6 98,6 98,6 98,4 98,1 97,7 97.3 98,8 2002 97.2 Mining and quarrying (10-14) 2001 103 101,7 100,4 99,4 98 96,5 95 94 93,8 93.6 93.5 93.5 96,9 2002 95.7 Manufacturing (15-37) 2001 100,3 100,4 100,3 99,4 100 99,8 98,8 98,6 99 98.3 97,9 97,6 99,2 96,7 2002 Manufacture of chemicals and chemical products (24) 2001 101 100,9 100,8 101 99.4 98,1 96,7 96,2 95.6 95.4 94,6 93,8 97,8 2002 92,5 Manufacture of metal products, machinery and equipment (28-35) 2001 100.5 100.5 100.3 99.9 100 99.6 99.6 99.3 99.5 99.1 98.7 98.5 99,6 2002 97.6 Electricity, gas and water supply (40-41) 2001 101,5 102,9 104,2 104,4 104,8 103,7 104,6 104,2 106 105,7 105,9 105,7 104,5 2002 106

# Output price indices, domestic market

|     |          |     |            | Jan       | Feb     | March     | April    | May    | June  | July           | Aug   | Sept                 | Oct   | Nov   | Dec   | Year  |
|-----|----------|-----|------------|-----------|---------|-----------|----------|--------|-------|----------------|-------|----------------------|-------|-------|-------|-------|
| Gro | oss indi | ces | Total ind  | lustry, e | xcludin | g constr  | uction ( | 10-41) |       | distant.       |       | Total In             |       |       | 010   |       |
| 105 | (2000=1  | 00) | 2001       | 101       | 100,9   | 100,7     | 100,4    | 100,3  | 99,9  | 99,7           | 99,4  | 99,2                 | 98,6  | 98,2  | 98    | 99,7  |
|     |          |     | 2002       | 97,4      |         |           |          |        |       |                |       | 0000                 |       |       |       |       |
|     |          |     | Total ind  | lustry, e | xcept e | nergy     |          |        |       |                |       | Total in             |       |       |       |       |
|     |          |     | 2001       | 100,8     | 100,7   | 100,5     | 100,2    | 100,1  | 99,7  | 99,4           | 99,1  | 98,9                 | 98,3  | 97,9  | 97,7  | 99,4  |
|     |          |     | 2002       | 97,1      |         |           |          |        |       |                |       | 1000                 |       |       |       |       |
|     |          |     | Intermed   | liate goo | ods     |           |          |        |       |                | -     |                      |       |       |       |       |
|     |          |     | 2001       | 101,2     | 101,3   | 101       | 100,7    | 100,6  | 100   | 99,3           | 98,7  | 98,2                 | 97,4  | 97    | 96,7  | 99,3  |
|     |          |     | 2002       | 96,4      |         |           |          |        |       |                |       | 2000                 |       |       |       |       |
|     |          |     | Energy     |           |         |           |          |        |       |                |       | in the second        |       |       |       |       |
|     |          |     | 2001       | 98,9      | 101     | 101,2     | 103,7    | 105,5  | 104,3 | 102,1          | 100,9 | 102,6                | 99,3  | 97,3  | 95,7  | 101,0 |
|     |          |     | 2002       | 96,6      |         |           |          |        |       | 1              |       | 000                  |       | 1     |       |       |
|     |          |     | Intermed   | liate goo | ods, ex | cept ener |          |        |       | in stary       |       |                      |       |       |       |       |
|     |          |     | 2001       | 101,4     | 101,4   | 101       | 100,5    | 100,2  | 99,7  | 99,1           | 98,5  | 97,9                 | 97,3  | 97    | 96,8  | 99,2  |
|     |          |     | 2002       | 96,4      |         |           |          |        |       | 1              | .00   | 1000                 | 1     | 1     |       |       |
|     |          |     | Capital g  | poods     |         |           |          |        |       |                |       | instance.            |       |       |       |       |
|     |          |     | 2001       | 100,2     | 100,1   | 100       | 99,9     | 99,9   | 99,5  | 99,6           | 99,5  | 99,8                 | 99,1  | 98,6  | 98,5  | 99,6  |
|     |          |     | 2002       | 97,9      |         |           |          |        | 1     | 1              |       | 1 200                |       | 1     |       |       |
|     |          |     | Durable    |           |         |           |          |        |       |                |       | in the second        |       |       |       |       |
|     |          |     | 2001       | 102,1     | 101,1   | 101,1     | 101,1    | 101,1  | 100,9 | 101            | 100,9 | 100,8                | 100,3 | 98,7  | 98,7  | 100,7 |
|     |          |     | 2002       | 98,8      |         |           |          |        | 1     | 1              |       |                      | 1     | 1     |       |       |
|     |          |     | Non-dura   |           |         |           |          |        | -     |                |       | de norte             |       |       |       |       |
|     |          |     | 2002       |           | 100,2   | 100,2     | 100,2    | 100,2  | 100,1 | 100,2          | 100,1 | 99,9                 | 99,6  | 99,2  | 98,8  | 99,9  |
|     |          |     | 2002       | 97,3      |         |           |          | 1      |       | 1              | 1     | 202                  | 1     | 1     |       |       |
|     |          |     | Mining a   |           |         |           |          |        | 1000  |                |       | anterne,             |       |       |       |       |
|     |          |     | 2001       | 1000      | 104,3   | 104,6     | 104,5    | 104,5  | 104,5 | 104,5          | 104,3 | 106,1                | 106   | 105,9 | 105,9 | 104,9 |
|     |          |     | 2002       | 107,9     |         |           |          | 1      | 1     | . 1            |       | - I                  | 1     | 1     |       |       |
|     |          |     | Manufac    |           |         |           |          |        |       | 1000           |       |                      |       |       |       |       |
|     |          |     | 2001       |           | 100,8   | 100,6     | 100,3    | 100,2  | 99,8  | 99,5           | 99,2  | 99                   | 98,4  | 98    | 97,8  | 99,5  |
|     |          |     | 2002       | 97,2      |         |           |          |        |       | 1              |       |                      | 1     | 1     |       |       |
|     |          |     | Manufac    | 1         |         | 1 1       |          | 1      | 1     | interesting in |       | in the second second |       |       |       |       |
|     |          |     | 2001       | 102,5     | 102,4   | 102,3     | 102,3    | 102,2  | 102   | 101,7          | 101,3 | 101                  | 100,4 | 99,6  | 98,9  | 101,4 |
|     |          |     | 2002       | 98,4      |         |           |          |        |       | 1              |       |                      | 1     | 1     |       |       |
|     |          |     | Manufac    |           |         |           |          |        |       |                | 1     |                      |       | 1     |       |       |
|     |          |     | 2001       |           | 100,3   | 100,3     | 100,1    | 100,1  | 99,7  | 99,8           | 99,6  | 99,8                 | 99,2  | 98,6  | 98,5  | 99,7  |
|     |          |     | 2002       | 97,9      |         |           |          |        | 1     | 1              | 1     | 1                    | 1     | 1     |       |       |
|     |          |     | Electricit | 1         |         | 1 1       |          |        |       |                |       |                      |       |       |       |       |
|     |          |     | 2001       | 106,9     | 108,9   | 110,8     | 111,4    | 111,8  | 111,2 | 111,8          | 111,4 | 112,5                | 112,3 | 112,2 | 111,6 | 111,1 |
|     |          |     | 2002       | 111       |         |           |          | 1      | 1     | 1              | 1     | 100                  |       | 1     |       |       |