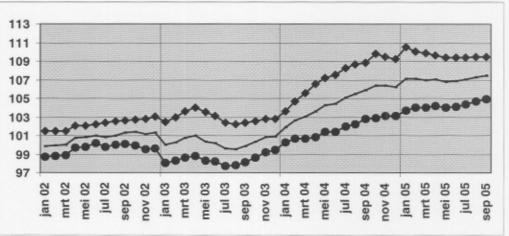

# Output price indices, domestic market

|     |          |     |            | Jan       | Feb     | March     | April    | May    | June  | July           | Aug   | Sept                 | Oct   | Nov   | Dec   | Year  |
|-----|----------|-----|------------|-----------|---------|-----------|----------|--------|-------|----------------|-------|----------------------|-------|-------|-------|-------|
| Gro | oss indi | ces | Total ind  | lustry, e | xcludin | g constr  | uction ( | 10-41) |       | distant.       |       | Total In             |       |       | 010   |       |
| 105 | (2000=1  | 00) | 2001       | 101       | 100,9   | 100,7     | 100,4    | 100,3  | 99,9  | 99,7           | 99,4  | 99,2                 | 98,6  | 98,2  | 98    | 99,7  |
|     |          |     | 2002       | 97,4      |         |           |          |        |       |                |       | 0000                 |       |       |       |       |
|     |          |     | Total ind  | lustry, e | xcept e | nergy     |          |        |       |                |       | Total in             |       |       |       |       |
|     |          |     | 2001       | 100,8     | 100,7   | 100,5     | 100,2    | 100,1  | 99,7  | 99,4           | 99,1  | 98,9                 | 98,3  | 97,9  | 97,7  | 99,4  |
|     |          |     | 2002       | 97,1      |         |           |          |        |       |                |       | 1000                 |       |       |       |       |
|     |          |     | Intermed   | liate goo | ods     |           |          |        |       |                | -     |                      |       |       |       |       |
|     |          |     | 2001       | 101,2     | 101,3   | 101       | 100,7    | 100,6  | 100   | 99,3           | 98,7  | 98,2                 | 97,4  | 97    | 96,7  | 99,3  |
|     |          |     | 2002       | 96,4      |         |           |          |        |       |                |       | 2000                 |       |       |       |       |
|     |          |     | Energy     |           |         |           |          |        |       |                |       | in the second        |       |       |       |       |
|     |          |     | 2001       | 98,9      | 101     | 101,2     | 103,7    | 105,5  | 104,3 | 102,1          | 100,9 | 102,6                | 99,3  | 97,3  | 95,7  | 101,0 |
|     |          |     | 2002       | 96,6      |         |           |          |        |       | 1              |       | 000                  |       | 1     |       |       |
|     |          |     | Intermed   | liate goo | ods, ex | cept ener |          |        |       | in stary       |       |                      |       |       |       |       |
|     |          |     | 2001       | 101,4     | 101,4   | 101       | 100,5    | 100,2  | 99,7  | 99,1           | 98,5  | 97,9                 | 97,3  | 97    | 96,8  | 99,2  |
|     |          |     | 2002       | 96,4      |         |           |          |        |       | 1              | .00   | 1000                 | 1     | 1     |       |       |
|     |          |     | Capital g  | poods     |         |           |          |        |       |                |       | instance.            |       |       |       |       |
|     |          |     | 2001       | 100,2     | 100,1   | 100       | 99,9     | 99,9   | 99,5  | 99,6           | 99,5  | 99,8                 | 99,1  | 98,6  | 98,5  | 99,6  |
|     |          |     | 2002       | 97,9      |         |           |          |        | 1     | 1              |       | 1 200                |       | 1     |       |       |
|     |          |     | Durable    |           |         |           |          |        |       |                |       | in the second        |       |       |       |       |
|     |          |     | 2001       | 102,1     | 101,1   | 101,1     | 101,1    | 101,1  | 100,9 | 101            | 100,9 | 100,8                | 100,3 | 98,7  | 98,7  | 100,7 |
|     |          |     | 2002       | 98,8      |         |           |          |        | 1     | 1              |       |                      | 1     | 1     |       |       |
|     |          |     | Non-dura   |           |         |           |          |        | -     |                |       | de norte             |       |       |       |       |
|     |          |     | 2002       |           | 100,2   | 100,2     | 100,2    | 100,2  | 100,1 | 100,2          | 100,1 | 99,9                 | 99,6  | 99,2  | 98,8  | 99,9  |
|     |          |     | 2002       | 97,3      |         |           |          | 1      |       | 1              | 1     | 202                  | 1     | 1     |       |       |
|     |          |     | Mining a   |           |         |           |          |        | 1000  |                |       | anterne,             |       |       |       |       |
|     |          |     | 2001       | 1000      | 104,3   | 104,6     | 104,5    | 104,5  | 104,5 | 104,5          | 104,3 | 106,1                | 106   | 105,9 | 105,9 | 104,9 |
|     |          |     | 2002       | 107,9     |         |           |          | 1      | 1     | . 1            |       | - I                  | 1     | 1     |       |       |
|     |          |     | Manufac    |           |         |           |          |        |       | 1000           |       |                      |       |       |       |       |
|     |          |     | 2001       |           | 100,8   | 100,6     | 100,3    | 100,2  | 99,8  | 99,5           | 99,2  | 99                   | 98,4  | 98    | 97,8  | 99,5  |
|     |          |     | 2002       | 97,2      |         |           |          |        |       | 1              |       |                      | 1     | 1     |       |       |
|     |          |     | Manufac    | 1         |         | 1 1       |          | 1      | 1     | interesting in |       | in the second second |       |       |       |       |
|     |          |     | 2001       | 102,5     | 102,4   | 102,3     | 102,3    | 102,2  | 102   | 101,7          | 101,3 | 101                  | 100,4 | 99,6  | 98,9  | 101,4 |
|     |          |     | 2002       | 98,4      |         |           |          |        |       | 1              |       |                      | 1     | 1     |       |       |
|     |          |     | Manufac    |           |         |           |          |        |       |                | 1     |                      |       | 1     |       |       |
|     |          |     | 2001       |           | 100,3   | 100,3     | 100,1    | 100,1  | 99,7  | 99,8           | 99,6  | 99,8                 | 99,2  | 98,6  | 98,5  | 99,7  |
|     |          |     | 2002       | 97,9      |         |           |          |        | 1     | 1              | 1     | 1                    | 1     | 1     |       |       |
|     |          |     | Electricit | 1         |         | 1 1       |          |        |       |                |       |                      |       |       |       |       |
|     |          |     | 2001       | 106,9     | 108,9   | 110,8     | 111,4    | 111,8  | 111,2 | 111,8          | 111,4 | 112,5                | 112,3 | 112,2 | 111,6 | 111,1 |
|     |          |     | 2002       | 111       |         |           |          | 1      | 1     | 1              | 1     | 100                  |       | 1     |       |       |