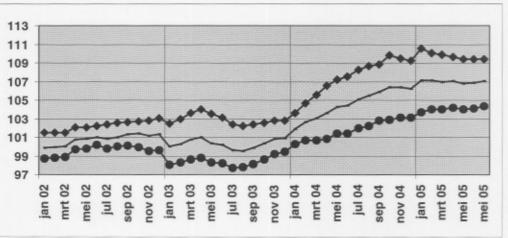

Gross indices

(2000=100)

STATISTICS BELGIUM

Statistics Belgium Press Release

# Output price indices

Jan Feb March April May June July Aug Sept Oct Nov Dec Year Total industry, excluding construction (10-41) 2001 100,7 101,2 101,5 101,4 101,3 100,7 100,7 100,4 100,8 100.5 100,3 100 100.8 2002 99.5 Total industry, except energy 2001 100,4 100,4 100,2 99.9 99,6 99,2 98,9 98,7 98,4 98,1 97,7 97.4 99,1 2002 97.1 Intermediate goods 2001 101,1 101,8 102,4 102,1 101,5 102,3 101.4 101 101,6 101,3 101,2 101 101.6 2002 90.2 Energy 2001 104,7 101,3 102,8 104,1 104,2 103.5 104,4 104 105,7 105,4 105,3 104,2 105,5 2002 85.2 Intermediate goods, except energy 2001 100,8 100,9 100,7 99,8 99,7 99,1 98.3 97,8 97.2 97 96,7 96,5 98,7 2002 95,9 Capital goods 2001 100,3 100,4 100,1 100,1 100,2 99,9 99,9 99,7 99,9 99,5 99 98.7 99,8 2002 98,2 Durable consumer goods 100.4 100.2 100.3 2001 100,5 100,9 101,1 101,1 100,9 100.8 100,6 100 100,6 100,1 2002 100,7 Non-durable consumer goods 2002 99,9 99,8 99,7 99,8 99 98,6 98,6 98,6 98,4 98,1 97,7 97.3 98,8 2002 97.2 Mining and quarrying (10-14) 2001 103 101,7 100,4 99,4 98 96,5 95 94 93,8 93.6 93.5 93.5 96,9 2002 95.7 Manufacturing (15-37) 2001 100,3 100,4 100,3 99,4 100 99,8 98,8 98,6 99 98.3 97,9 97,6 99,2 96,7 2002 Manufacture of chemicals and chemical products (24) 2001 101 100,9 100,8 101 99.4 98,1 96,7 96,2 95.6 95.4 94,6 93,8 97,8 2002 92,5 Manufacture of metal products, machinery and equipment (28-35) 2001 100.5 100.5 100.3 99.9 100 99.6 99.6 99.3 99.5 99.1 98.7 98.5 99,6 2002 97.6 Electricity, gas and water supply (40-41) 2001 101,5 102,9 104,2 104,4 104,8 103,7 104,6 104,2 106 105,7 105,9 105,7 104,5 2002 106