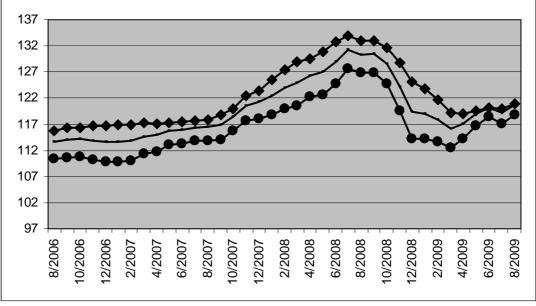

# Output price indices

Jan Feb March April May June July Aug Sept Oct Nov Dec Year Total industry, excluding construction (10-41) 2001 100,7 101,2 101,5 101,4 101,3 100,7 100,7 100,4 100,8 100.5 100,3 100 100.8 2002 99.5 Total industry, except energy 2001 100,4 100,4 100,2 99.9 99,6 99,2 98,9 98,7 98,4 98,1 97,7 97.4 99,1 2002 97.1 Intermediate goods 2001 101,1 101,8 102,4 102,1 101,5 102,3 101.4 101 101,6 101,3 101,2 101 101.6 2002 90.2 Energy 2001 104,7 101,3 102,8 104,1 104,2 103.5 104,4 104 105,7 105,4 105,3 104,2 105,5 2002 85.2 Intermediate goods, except energy 2001 100,8 100,9 100,7 99,8 99,7 99,1 98.3 97,8 97.2 97 96,7 96,5 98,7 2002 95,9 Capital goods 2001 100,3 100,4 100,1 100,1 100,2 99,9 99,9 99,7 99,9 99,5 99 98.7 99,8 2002 98,2 Durable consumer goods 100.4 100.2 100.3 2001 100,5 100,9 101,1 101,1 100,9 100.8 100,6 100 100,6 100,1 2002 100,7 Non-durable consumer goods 2002 99,9 99,8 99,7 99,8 99 98,6 98,6 98,6 98,4 98,1 97,7 97.3 98,8 2002 97.2 Mining and quarrying (10-14) 2001 103 101,7 100,4 99,4 98 96,5 95 94 93,8 93.6 93.5 93.5 96,9 2002 95.7 Manufacturing (15-37) 2001 100,3 100,4 100,3 99,4 100 99,8 98,8 98,6 99 98.3 97,9 97,6 99,2 96,7 2002 Manufacture of chemicals and chemical products (24) 2001 101 100,9 100,8 101 99.4 98,1 96,7 96,2 95.6 95.4 94,6 93,8 97,8 2002 92,5 Manufacture of metal products, machinery and equipment (28-35) 2001 100.5 100.5 100.3 99.9 100 99.6 99.6 99.3 99.5 99.1 98.7 98.5 99,6 2002 97.6 Electricity, gas and water supply (40-41) 2001 101,5 102,9 104,2 104,4 104,8 103,7 104,6 104,2 106 105,7 105,9 105,7 104,5 2002 106

# Output price indices, domestic market

|     |          |     |            | Jan       | Feb     | March     | April    | May    | June  | July           | Aug   | Sept                 | Oct   | Nov   | Dec   | Year  |
|-----|----------|-----|------------|-----------|---------|-----------|----------|--------|-------|----------------|-------|----------------------|-------|-------|-------|-------|
| Gro | oss indi | ces | Total ind  | lustry, e | xcludin | g constr  | uction ( | 10-41) |       | distant.       |       | Total In             |       |       | 010   |       |
| 105 | (2000=1  | 00) | 2001       | 101       | 100,9   | 100,7     | 100,4    | 100,3  | 99,9  | 99,7           | 99,4  | 99,2                 | 98,6  | 98,2  | 98    | 99,7  |
|     |          |     | 2002       | 97,4      |         |           |          |        |       |                |       | 0000                 |       |       |       |       |
|     |          |     | Total ind  | lustry, e | xcept e | nergy     |          |        |       |                |       | Total in             |       |       |       |       |
|     |          |     | 2001       | 100,8     | 100,7   | 100,5     | 100,2    | 100,1  | 99,7  | 99,4           | 99,1  | 98,9                 | 98,3  | 97,9  | 97,7  | 99,4  |
|     |          |     | 2002       | 97,1      |         |           |          |        |       |                |       | 1000                 |       |       |       |       |
|     |          |     | Intermed   | liate goo | ods     |           |          |        |       |                | -     |                      |       |       |       |       |
|     |          |     | 2001       | 101,2     | 101,3   | 101       | 100,7    | 100,6  | 100   | 99,3           | 98,7  | 98,2                 | 97,4  | 97    | 96,7  | 99,3  |
|     |          |     | 2002       | 96,4      |         |           |          |        |       |                |       | 2000                 |       |       |       |       |
|     |          |     | Energy     |           |         |           |          |        |       |                |       | in the second        |       |       |       |       |
|     |          |     | 2001       | 98,9      | 101     | 101,2     | 103,7    | 105,5  | 104,3 | 102,1          | 100,9 | 102,6                | 99,3  | 97,3  | 95,7  | 101,0 |
|     |          |     | 2002       | 96,6      |         |           |          |        |       | 1              |       | 000                  |       | 1     |       |       |
|     |          |     | Intermed   | liate goo | ods, ex | cept ener |          |        |       | in stary       |       |                      |       |       |       |       |
|     |          |     | 2001       | 101,4     | 101,4   | 101       | 100,5    | 100,2  | 99,7  | 99,1           | 98,5  | 97,9                 | 97,3  | 97    | 96,8  | 99,2  |
|     |          |     | 2002       | 96,4      |         |           |          |        |       | 1              | .00   | 1000                 | 1     | 1     |       |       |
|     |          |     | Capital g  | poods     |         |           |          |        |       |                |       | instance.            |       |       |       |       |
|     |          |     | 2001       | 100,2     | 100,1   | 100       | 99,9     | 99,9   | 99,5  | 99,6           | 99,5  | 99,8                 | 99,1  | 98,6  | 98,5  | 99,6  |
|     |          |     | 2002       | 97,9      |         |           |          |        | 1     | 1              |       | 1 200                |       | 1     |       |       |
|     |          |     | Durable    |           |         |           |          |        |       |                |       | in the second        |       |       |       |       |
|     |          |     | 2001       | 102,1     | 101,1   | 101,1     | 101,1    | 101,1  | 100,9 | 101            | 100,9 | 100,8                | 100,3 | 98,7  | 98,7  | 100,7 |
|     |          |     | 2002       | 98,8      |         |           |          |        | 1     | 1              |       |                      | 1     | 1     |       |       |
|     |          |     | Non-dura   |           |         |           |          |        | -     |                |       | de norte             |       |       |       |       |
|     |          |     | 2002       |           | 100,2   | 100,2     | 100,2    | 100,2  | 100,1 | 100,2          | 100,1 | 99,9                 | 99,6  | 99,2  | 98,8  | 99,9  |
|     |          |     | 2002       | 97,3      |         |           |          | 1      |       | 1              | 1     | 202                  | 1     | 1     |       |       |
|     |          |     | Mining a   |           |         |           |          |        | 1000  |                |       | anterne,             |       |       |       |       |
|     |          |     | 2001       | 1000      | 104,3   | 104,6     | 104,5    | 104,5  | 104,5 | 104,5          | 104,3 | 106,1                | 106   | 105,9 | 105,9 | 104,9 |
|     |          |     | 2002       | 107,9     |         |           |          | 1      | 1     | . 1            |       | - I                  | 1     | 1     |       |       |
|     |          |     | Manufac    |           |         |           |          |        |       | 1000           |       |                      |       |       |       |       |
|     |          |     | 2001       |           | 100,8   | 100,6     | 100,3    | 100,2  | 99,8  | 99,5           | 99,2  | 99                   | 98,4  | 98    | 97,8  | 99,5  |
|     |          |     | 2002       | 97,2      |         |           |          |        |       | 1              |       |                      | 1     | 1     |       |       |
|     |          |     | Manufac    | 1         |         | 1 1       |          | 1      | 1     | interesting in |       | in the second second |       |       |       |       |
|     |          |     | 2001       | 102,5     | 102,4   | 102,3     | 102,3    | 102,2  | 102   | 101,7          | 101,3 | 101                  | 100,4 | 99,6  | 98,9  | 101,4 |
|     |          |     | 2002       | 98,4      |         |           |          |        |       | 1              |       |                      | 1     | 1     |       |       |
|     |          |     | Manufac    |           |         |           |          |        |       |                | 1     |                      |       | 1     |       |       |
|     |          |     | 2001       |           | 100,3   | 100,3     | 100,1    | 100,1  | 99,7  | 99,8           | 99,6  | 99,8                 | 99,2  | 98,6  | 98,5  | 99,7  |
|     |          |     | 2002       | 97,9      |         |           |          |        | 1     | 1              | 1     | 1                    | 1     | 1     |       |       |
|     |          |     | Electricit | 1         |         | 1 1       |          |        |       |                |       |                      |       |       |       |       |
|     |          |     | 2001       | 106,9     | 108,9   | 110,8     | 111,4    | 111,8  | 111,2 | 111,8          | 111,4 | 112,5                | 112,3 | 112,2 | 111,6 | 111,1 |
|     |          |     | 2002       | 111       |         |           |          | 1      | 1     | 1              | 1     | 100                  |       | 1     |       |       |