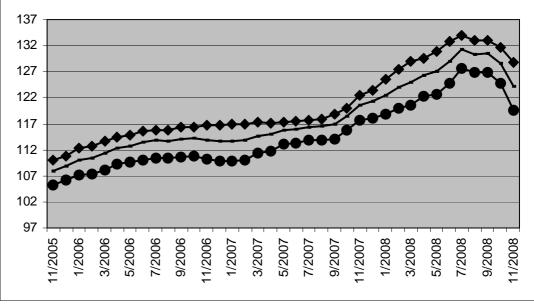

# Output price indices

Jan Feb March April May June July Aug Sept Oct Nov Dec Year Total industry, excluding construction (10-41) 2001 100,7 101,2 101,5 101,4 101,3 100,7 100,7 100,4 100,8 100.5 100,3 100 100.8 2002 99.5 Total industry, except energy 2001 100,4 100,4 100,2 99.9 99,6 99,2 98,9 98,7 98,4 98,1 97,7 97.4 99,1 2002 97.1 Intermediate goods 2001 101,1 101,8 102,4 102,1 101,5 102,3 101.4 101 101,6 101,3 101,2 101 101.6 2002 90.2 Energy 2001 104,7 101,3 102,8 104,1 104,2 103.5 104,4 104 105,7 105,4 105,3 104,2 105,5 2002 85.2 Intermediate goods, except energy 2001 100,8 100,9 100,7 99,8 99,7 99,1 98.3 97,8 97.2 97 96,7 96,5 98,7 2002 95,9 Capital goods 2001 100,3 100,4 100,1 100,1 100,2 99,9 99,9 99,7 99,9 99,5 99 98.7 99,8 2002 98,2 Durable consumer goods 100.4 100.2 100.3 2001 100,5 100,9 101,1 101,1 100,9 100.8 100,6 100 100,6 100,1 2002 100,7 Non-durable consumer goods 2002 99,9 99,8 99,7 99,8 99 98,6 98,6 98,6 98,4 98,1 97,7 97.3 98,8 2002 97.2 Mining and quarrying (10-14) 2001 103 101,7 100,4 99,4 98 96,5 95 94 93,8 93.6 93.5 93.5 96,9 2002 95.7 Manufacturing (15-37) 2001 100,3 100,4 100,3 99,4 100 99,8 98,8 98,6 99 98.3 97,9 97,6 99,2 96,7 2002 Manufacture of chemicals and chemical products (24) 2001 101 100,9 100,8 101 99.4 98,1 96,7 96,2 95.6 95.4 94,6 93,8 97,8 2002 92,5 Manufacture of metal products, machinery and equipment (28-35) 2001 100.5 100.5 100.3 99.9 100 99.6 99.6 99.3 99.5 99.1 98.7 98.5 99,6 2002 97.6 Electricity, gas and water supply (40-41) 2001 101,5 102,9 104,2 104,4 104,8 103,7 104,6 104,2 106 105,7 105,9 105,7 104,5 2002 106

# Output price indices, domestic market

|     |          |     |            | Jan       | Feb     | March     | April    | May    | June  | July           | Aug   | Sept                 | Oct   | Nov   | Dec   | Year  |
|-----|----------|-----|------------|-----------|---------|-----------|----------|--------|-------|----------------|-------|----------------------|-------|-------|-------|-------|
| Gro | oss indi | ces | Total ind  | lustry, e | xcludin | g constr  | uction ( | 10-41) |       | distant.       |       | Total In             |       |       | 010   |       |
| 105 | (2000=1  | 00) | 2001       | 101       | 100,9   | 100,7     | 100,4    | 100,3  | 99,9  | 99,7           | 99,4  | 99,2                 | 98,6  | 98,2  | 98    | 99,7  |
|     |          |     | 2002       | 97,4      |         |           |          |        |       |                |       | 0000                 |       |       |       |       |
|     |          |     | Total ind  | lustry, e | xcept e | nergy     |          |        |       |                |       | Total in             |       |       |       |       |
|     |          |     | 2001       | 100,8     | 100,7   | 100,5     | 100,2    | 100,1  | 99,7  | 99,4           | 99,1  | 98,9                 | 98,3  | 97,9  | 97,7  | 99,4  |
|     |          |     | 2002       | 97,1      |         |           |          |        |       |                |       | 1000                 |       |       |       |       |
|     |          |     | Intermed   | liate goo | ods     |           |          |        |       |                | -     |                      |       |       |       |       |
|     |          |     | 2001       | 101,2     | 101,3   | 101       | 100,7    | 100,6  | 100   | 99,3           | 98,7  | 98,2                 | 97,4  | 97    | 96,7  | 99,3  |
|     |          |     | 2002       | 96,4      |         |           |          |        |       |                |       | 2000                 |       |       |       |       |
|     |          |     | Energy     |           |         |           |          |        |       |                |       | in the second        |       |       |       |       |
|     |          |     | 2001       | 98,9      | 101     | 101,2     | 103,7    | 105,5  | 104,3 | 102,1          | 100,9 | 102,6                | 99,3  | 97,3  | 95,7  | 101,0 |
|     |          |     | 2002       | 96,6      |         |           |          |        |       | 1              |       | 000                  |       | 1     |       |       |
|     |          |     | Intermed   | liate goo | ods, ex | cept ener |          |        |       | in stary       |       |                      |       |       |       |       |
|     |          |     | 2001       | 101,4     | 101,4   | 101       | 100,5    | 100,2  | 99,7  | 99,1           | 98,5  | 97,9                 | 97,3  | 97    | 96,8  | 99,2  |
|     |          |     | 2002       | 96,4      |         |           |          |        |       | 1              | .00   | 1000                 | 1     | 1     |       |       |
|     |          |     | Capital g  | poods     |         |           |          |        |       |                |       | instance.            |       |       |       |       |
|     |          |     | 2001       | 100,2     | 100,1   | 100       | 99,9     | 99,9   | 99,5  | 99,6           | 99,5  | 99,8                 | 99,1  | 98,6  | 98,5  | 99,6  |
|     |          |     | 2002       | 97,9      |         |           |          |        | 1     | 1              |       | 1 200                |       | 1     |       |       |
|     |          |     | Durable    |           |         |           |          |        |       |                |       | in the second        |       |       |       |       |
|     |          |     | 2001       | 102,1     | 101,1   | 101,1     | 101,1    | 101,1  | 100,9 | 101            | 100,9 | 100,8                | 100,3 | 98,7  | 98,7  | 100,7 |
|     |          |     | 2002       | 98,8      |         |           |          |        | 1     | 1              |       |                      | 1     | 1     |       |       |
|     |          |     | Non-dura   |           |         |           |          |        | -     |                |       | de norte             |       |       |       |       |
|     |          |     | 2002       |           | 100,2   | 100,2     | 100,2    | 100,2  | 100,1 | 100,2          | 100,1 | 99,9                 | 99,6  | 99,2  | 98,8  | 99,9  |
|     |          |     | 2002       | 97,3      |         |           |          | 1      |       | 1              | 1     | 202                  | 1     | 1     |       |       |
|     |          |     | Mining a   |           |         |           |          |        | 1000  |                |       | anterne,             |       |       |       |       |
|     |          |     | 2001       | 1000      | 104,3   | 104,6     | 104,5    | 104,5  | 104,5 | 104,5          | 104,3 | 106,1                | 106   | 105,9 | 105,9 | 104,9 |
|     |          |     | 2002       | 107,9     |         |           |          | 1      | 1     | . 1            |       | - I                  | 1     | 1     |       |       |
|     |          |     | Manufac    |           |         |           |          |        |       | 1000           |       |                      |       |       |       |       |
|     |          |     | 2001       |           | 100,8   | 100,6     | 100,3    | 100,2  | 99,8  | 99,5           | 99,2  | 99                   | 98,4  | 98    | 97,8  | 99,5  |
|     |          |     | 2002       | 97,2      |         |           |          |        |       | 1              |       |                      | 1     | 1     |       |       |
|     |          |     | Manufac    | 1         |         | 1 1       |          | 1      | 1     | interesting in |       | in the second second |       |       |       |       |
|     |          |     | 2001       | 102,5     | 102,4   | 102,3     | 102,3    | 102,2  | 102   | 101,7          | 101,3 | 101                  | 100,4 | 99,6  | 98,9  | 101,4 |
|     |          |     | 2002       | 98,4      |         |           |          |        |       | 1              |       |                      | 1     | 1     |       |       |
|     |          |     | Manufac    |           |         |           |          |        |       |                | 1     |                      |       | 1     |       |       |
|     |          |     | 2001       |           | 100,3   | 100,3     | 100,1    | 100,1  | 99,7  | 99,8           | 99,6  | 99,8                 | 99,2  | 98,6  | 98,5  | 99,7  |
|     |          |     | 2002       | 97,9      |         |           |          |        | 1     | 1              | 1     | 1                    | 1     | 1     |       |       |
|     |          |     | Electricit | 1         |         | 1 1       |          |        |       |                |       |                      |       |       |       |       |
|     |          |     | 2001       | 106,9     | 108,9   | 110,8     | 111,4    | 111,8  | 111,2 | 111,8          | 111,4 | 112,5                | 112,3 | 112,2 | 111,6 | 111,1 |
|     |          |     | 2002       | 111       |         |           |          | 1      | 1     | 1              | 1     | 100                  |       | 1     |       |       |