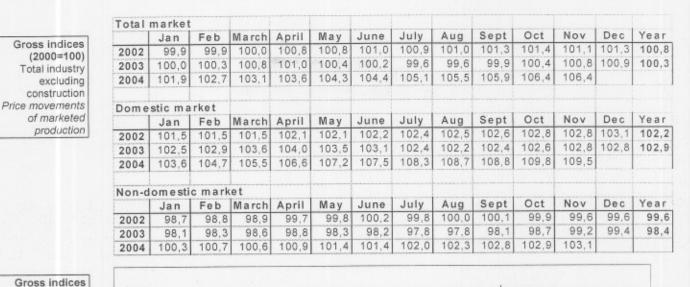

# Output price indices, domestic market

|     |          |     |            | Jan       | Feb     | March     | April    | May    | June  | July           | Aug   | Sept                 | Oct   | Nov   | Dec   | Year  |
|-----|----------|-----|------------|-----------|---------|-----------|----------|--------|-------|----------------|-------|----------------------|-------|-------|-------|-------|
| Gro | oss indi | ces | Total ind  | lustry, e | xcludin | g constr  | uction ( | 10-41) |       | distant.       |       | Total In             |       |       | 010   |       |
| 105 | (2000=1  | 00) | 2001       | 101       | 100,9   | 100,7     | 100,4    | 100,3  | 99,9  | 99,7           | 99,4  | 99,2                 | 98,6  | 98,2  | 98    | 99,7  |
|     |          |     | 2002       | 97,4      |         |           |          |        |       |                |       | 0000                 |       |       |       |       |
|     |          |     | Total ind  | lustry, e | xcept e | nergy     |          |        |       |                |       | Total in             |       |       |       |       |
|     |          |     | 2001       | 100,8     | 100,7   | 100,5     | 100,2    | 100,1  | 99,7  | 99,4           | 99,1  | 98,9                 | 98,3  | 97,9  | 97,7  | 99,4  |
|     |          |     | 2002       | 97,1      |         |           |          |        |       |                |       | 1000                 |       |       |       |       |
|     |          |     | Intermed   | liate goo | ods     |           |          |        |       |                | -     |                      |       |       |       |       |
|     |          |     | 2001       | 101,2     | 101,3   | 101       | 100,7    | 100,6  | 100   | 99,3           | 98,7  | 98,2                 | 97,4  | 97    | 96,7  | 99,3  |
|     |          |     | 2002       | 96,4      |         |           |          |        |       |                |       | 2000                 |       |       |       |       |
|     |          |     | Energy     |           |         |           |          |        |       |                |       | in the second        |       |       |       |       |
|     |          |     | 2001       | 98,9      | 101     | 101,2     | 103,7    | 105,5  | 104,3 | 102,1          | 100,9 | 102,6                | 99,3  | 97,3  | 95,7  | 101,0 |
|     |          |     | 2002       | 96,6      |         |           |          |        |       | 1              |       | 000                  |       | 1     |       |       |
|     |          |     | Intermed   | liate goo | ods, ex | cept ener |          |        |       | in stary       |       |                      |       |       |       |       |
|     |          |     | 2001       | 101,4     | 101,4   | 101       | 100,5    | 100,2  | 99,7  | 99,1           | 98,5  | 97,9                 | 97,3  | 97    | 96,8  | 99,2  |
|     |          |     | 2002       | 96,4      |         |           |          |        |       | 1              | .00   | 1000                 | 1     | 1     |       |       |
|     |          |     | Capital g  | poods     |         |           |          |        |       |                |       | instance.            |       |       |       |       |
|     |          |     | 2001       | 100,2     | 100,1   | 100       | 99,9     | 99,9   | 99,5  | 99,6           | 99,5  | 99,8                 | 99,1  | 98,6  | 98,5  | 99,6  |
|     |          |     | 2002       | 97,9      |         |           |          |        | 1     | 1              |       | 1 200                |       | 1     |       |       |
|     |          |     | Durable    |           |         |           |          |        |       |                |       | in the second        |       |       |       |       |
|     |          |     | 2001       | 102,1     | 101,1   | 101,1     | 101,1    | 101,1  | 100,9 | 101            | 100,9 | 100,8                | 100,3 | 98,7  | 98,7  | 100,7 |
|     |          |     | 2002       | 98,8      |         |           |          |        | 1     | 1              |       |                      | 1     | 1     |       |       |
|     |          |     | Non-dura   |           |         |           |          |        | -     |                |       | de norte             |       |       |       |       |
|     |          |     | 2002       |           | 100,2   | 100,2     | 100,2    | 100,2  | 100,1 | 100,2          | 100,1 | 99,9                 | 99,6  | 99,2  | 98,8  | 99,9  |
|     |          |     | 2002       | 97,3      |         |           |          | 1      |       | 1              | 1     | 202                  | 1     | 1     |       |       |
|     |          |     | Mining a   |           |         |           |          |        | 1000  |                |       | anterne,             |       |       |       |       |
|     |          |     | 2001       | 1000      | 104,3   | 104,6     | 104,5    | 104,5  | 104,5 | 104,5          | 104,3 | 106,1                | 106   | 105,9 | 105,9 | 104,9 |
|     |          |     | 2002       | 107,9     |         |           |          | 1      | 1     | . 1            |       | - I                  | 1     | 1     |       |       |
|     |          |     | Manufac    |           |         |           |          |        |       | 1000           |       |                      |       |       |       |       |
|     |          |     | 2001       |           | 100,8   | 100,6     | 100,3    | 100,2  | 99,8  | 99,5           | 99,2  | 99                   | 98,4  | 98    | 97,8  | 99,5  |
|     |          |     | 2002       | 97,2      |         |           |          |        |       | 1              |       |                      | 1     | 1     |       |       |
|     |          |     | Manufac    | 1         |         | 1 1       |          | 1      | 1     | interesting in |       | in the second second |       |       |       |       |
|     |          |     | 2001       | 102,5     | 102,4   | 102,3     | 102,3    | 102,2  | 102   | 101,7          | 101,3 | 101                  | 100,4 | 99,6  | 98,9  | 101,4 |
|     |          |     | 2002       | 98,4      |         |           |          |        |       | 1              |       |                      | 1     | 1     |       |       |
|     |          |     | Manufac    |           |         |           |          |        |       |                | 1     |                      |       | 1     |       |       |
|     |          |     | 2001       |           | 100,3   | 100,3     | 100,1    | 100,1  | 99,7  | 99,8           | 99,6  | 99,8                 | 99,2  | 98,6  | 98,5  | 99,7  |
|     |          |     | 2002       | 97,9      |         |           |          |        | 1     | 1              | 1     | 1                    | 1     | 1     |       |       |
|     |          |     | Electricit | 1         |         | 1 1       |          |        |       |                |       |                      |       |       |       |       |
|     |          |     | 2001       | 106,9     | 108,9   | 110,8     | 111,4    | 111,8  | 111,2 | 111,8          | 111,4 | 112,5                | 112,3 | 112,2 | 111,6 | 111,1 |
|     |          |     | 2002       | 111       |         |           |          | 1      | 1     | 1              | 1     | 100                  |       | 1     |       |       |