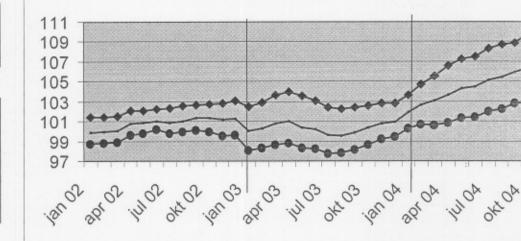

Gross indices

(2000=100)

STATISTICS BELGIUM

Statistics Belgium Press Release

# Output price indices

Jan Feb March April May June July Aug Sept Oct Nov Dec Year Total industry, excluding construction (10-41) 2001 100,7 101,2 101,5 101,4 101,3 100,7 100,7 100,4 100,8 100.5 100,3 100 100.8 2002 99.5 Total industry, except energy 2001 100,4 100,4 100,2 99.9 99,6 99,2 98,9 98,7 98,4 98,1 97,7 97.4 99,1 2002 97.1 Intermediate goods 2001 101,1 101,8 102,4 102,1 101,5 102,3 101.4 101 101,6 101,3 101,2 101 101.6 2002 90.2 Energy 2001 104,7 101,3 102,8 104,1 104,2 103.5 104,4 104 105,7 105,4 105,3 104,2 105,5 2002 85.2 Intermediate goods, except energy 2001 100,8 100,9 100,7 99,8 99,7 99,1 98.3 97,8 97.2 97 96,7 96,5 98,7 2002 95,9 Capital goods 2001 100,3 100,4 100,1 100,1 100,2 99,9 99,9 99,7 99,9 99,5 99 98.7 99,8 2002 98,2 Durable consumer goods 100.4 100.2 100.3 2001 100,5 100,9 101,1 101,1 100,9 100.8 100,6 100 100,6 100,1 2002 100,7 Non-durable consumer goods 2002 99,9 99,8 99,7 99,8 99 98,6 98,6 98,6 98,4 98,1 97,7 97.3 98,8 2002 97.2 Mining and quarrying (10-14) 2001 103 101,7 100,4 99,4 98 96,5 95 94 93,8 93.6 93.5 93.5 96,9 2002 95.7 Manufacturing (15-37) 2001 100,3 100,4 100,3 99,4 100 99,8 98,8 98,6 99 98.3 97,9 97,6 99,2 96,7 2002 Manufacture of chemicals and chemical products (24) 2001 101 100,9 100,8 101 99.4 98,1 96,7 96,2 95.6 95.4 94,6 93,8 97,8 2002 92,5 Manufacture of metal products, machinery and equipment (28-35) 2001 100.5 100.5 100.3 99.9 100 99.6 99.6 99.3 99.5 99.1 98.7 98.5 99,6 2002 97.6 Electricity, gas and water supply (40-41) 2001 101,5 102,9 104,2 104,4 104,8 103,7 104,6 104,2 106 105,7 105,9 105,7 104,5 2002 106