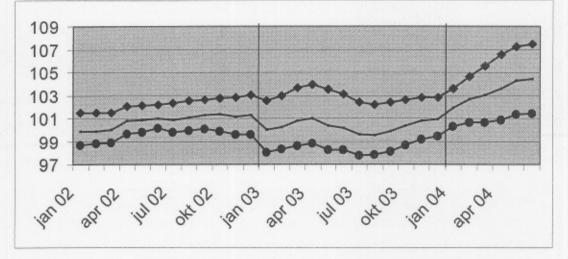

# Output price indices, domestic market

|     |          |     |            | Jan       | Feb     | March     | April    | May    | June  | July           | Aug   | Sept                 | Oct   | Nov   | Dec   | Year  |
|-----|----------|-----|------------|-----------|---------|-----------|----------|--------|-------|----------------|-------|----------------------|-------|-------|-------|-------|
| Gro | oss indi | ces | Total ind  | lustry, e | xcludin | g constr  | uction ( | 10-41) |       | distant.       |       | Total In             |       |       | 010   |       |
| 105 | (2000=1  | 00) | 2001       | 101       | 100,9   | 100,7     | 100,4    | 100,3  | 99,9  | 99,7           | 99,4  | 99,2                 | 98,6  | 98,2  | 98    | 99,7  |
|     |          |     | 2002       | 97,4      |         |           |          |        |       |                |       | 0000                 |       |       |       |       |
|     |          |     | Total ind  | lustry, e | xcept e | nergy     |          |        |       |                |       | Total in             |       |       |       |       |
|     |          |     | 2001       | 100,8     | 100,7   | 100,5     | 100,2    | 100,1  | 99,7  | 99,4           | 99,1  | 98,9                 | 98,3  | 97,9  | 97,7  | 99,4  |
|     |          |     | 2002       | 97,1      |         |           |          |        |       |                |       | 1000                 |       |       |       |       |
|     |          |     | Intermed   | liate goo | ods     |           |          |        |       |                | -     |                      |       |       |       |       |
|     |          |     | 2001       | 101,2     | 101,3   | 101       | 100,7    | 100,6  | 100   | 99,3           | 98,7  | 98,2                 | 97,4  | 97    | 96,7  | 99,3  |
|     |          |     | 2002       | 96,4      |         |           |          |        |       |                |       | 2000                 |       |       |       |       |
|     |          |     | Energy     |           |         |           |          |        |       |                |       | in the second        |       |       |       |       |
|     |          |     | 2001       | 98,9      | 101     | 101,2     | 103,7    | 105,5  | 104,3 | 102,1          | 100,9 | 102,6                | 99,3  | 97,3  | 95,7  | 101,0 |
|     |          |     | 2002       | 96,6      |         |           |          |        |       | 1              |       | 000                  |       | 1     |       |       |
|     |          |     | Intermed   | liate goo | ods, ex | cept ener |          |        |       | in stary       |       |                      |       |       |       |       |
|     |          |     | 2001       | 101,4     | 101,4   | 101       | 100,5    | 100,2  | 99,7  | 99,1           | 98,5  | 97,9                 | 97,3  | 97    | 96,8  | 99,2  |
|     |          |     | 2002       | 96,4      |         |           |          |        |       | 1              | .00   | 1000                 | 1     | 1     |       |       |
|     |          |     | Capital g  | poods     |         |           |          |        |       |                |       | instance.            |       |       |       |       |
|     |          |     | 2001       | 100,2     | 100,1   | 100       | 99,9     | 99,9   | 99,5  | 99,6           | 99,5  | 99,8                 | 99,1  | 98,6  | 98,5  | 99,6  |
|     |          |     | 2002       | 97,9      |         |           |          |        | 1     | 1              |       | 1 200                |       | 1     |       |       |
|     |          |     | Durable    |           |         |           |          |        |       |                |       | in the second        |       |       |       |       |
|     |          |     | 2001       | 102,1     | 101,1   | 101,1     | 101,1    | 101,1  | 100,9 | 101            | 100,9 | 100,8                | 100,3 | 98,7  | 98,7  | 100,7 |
|     |          |     | 2002       | 98,8      |         |           |          |        | 1     | 1              |       |                      | 1     | 1     |       |       |
|     |          |     | Non-dura   |           |         |           |          |        | -     |                |       | de norte             |       |       |       |       |
|     |          |     | 2002       |           | 100,2   | 100,2     | 100,2    | 100,2  | 100,1 | 100,2          | 100,1 | 99,9                 | 99,6  | 99,2  | 98,8  | 99,9  |
|     |          |     | 2002       | 97,3      |         |           |          | 1      |       | 1              | 1     | 202                  | 1     | 1     |       |       |
|     |          |     | Mining a   |           |         |           |          |        | 1000  |                |       | anterne,             |       |       |       |       |
|     |          |     | 2001       | 1000      | 104,3   | 104,6     | 104,5    | 104,5  | 104,5 | 104,5          | 104,3 | 106,1                | 106   | 105,9 | 105,9 | 104,9 |
|     |          |     | 2002       | 107,9     |         |           |          | 1      | 1     | . 1            |       | - I                  | 1     | 1     |       |       |
|     |          |     | Manufac    |           |         |           |          |        |       | 1000           |       |                      |       |       |       |       |
|     |          |     | 2001       |           | 100,8   | 100,6     | 100,3    | 100,2  | 99,8  | 99,5           | 99,2  | 99                   | 98,4  | 98    | 97,8  | 99,5  |
|     |          |     | 2002       | 97,2      |         |           |          |        |       | 1              |       |                      | 1     | 1     |       |       |
|     |          |     | Manufac    | 1         |         | 1 1       |          | 1      | 1     | interesting in |       | in the second second |       |       |       |       |
|     |          |     | 2001       | 102,5     | 102,4   | 102,3     | 102,3    | 102,2  | 102   | 101,7          | 101,3 | 101                  | 100,4 | 99,6  | 98,9  | 101,4 |
|     |          |     | 2002       | 98,4      |         |           |          |        |       | 1              |       |                      | 1     | 1     |       |       |
|     |          |     | Manufac    |           |         |           |          |        |       |                | 1     |                      |       | 1     |       |       |
|     |          |     | 2001       |           | 100,3   | 100,3     | 100,1    | 100,1  | 99,7  | 99,8           | 99,6  | 99,8                 | 99,2  | 98,6  | 98,5  | 99,7  |
|     |          |     | 2002       | 97,9      |         |           |          |        | 1     | 1              | 1     | 1                    | 1     | 1     |       |       |
|     |          |     | Electricit | 1         |         | 1 1       |          |        |       |                |       |                      |       |       |       |       |
|     |          |     | 2001       | 106,9     | 108,9   | 110,8     | 111,4    | 111,8  | 111,2 | 111,8          | 111,4 | 112,5                | 112,3 | 112,2 | 111,6 | 111,1 |
|     |          |     | 2002       | 111       |         |           |          | 1      | 1     | 1              | 1     | 100                  |       | 1     |       |       |