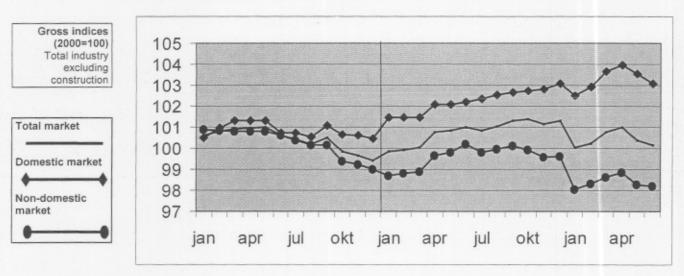

# Output price indices

Jan Feb March April May June July Aug Sept Oct Nov Dec Year Total industry, excluding construction (10-41) 2001 100,7 101,2 101,5 101,4 101,3 100,7 100,7 100,4 100,8 100.5 100,3 100 100.8 2002 99.5 Total industry, except energy 2001 100,4 100,4 100,2 99.9 99,6 99,2 98,9 98,7 98,4 98,1 97,7 97.4 99,1 2002 97.1 Intermediate goods 2001 101,1 101,8 102,4 102,1 101,5 102,3 101.4 101 101,6 101,3 101,2 101 101.6 2002 90.2 Energy 2001 104,7 101,3 102,8 104,1 104,2 103.5 104,4 104 105,7 105,4 105,3 104,2 105,5 2002 85.2 Intermediate goods, except energy 2001 100,8 100,9 100,7 99,8 99,7 99,1 98.3 97,8 97.2 97 96,7 96,5 98,7 2002 95,9 Capital goods 2001 100,3 100,4 100,1 100,1 100,2 99,9 99,9 99,7 99,9 99,5 99 98.7 99,8 2002 98,2 Durable consumer goods 100.4 100.2 100.3 2001 100,5 100,9 101,1 101,1 100,9 100.8 100,6 100 100,6 100,1 2002 100,7 Non-durable consumer goods 2002 99,9 99,8 99,7 99,8 99 98,6 98,6 98,6 98,4 98,1 97,7 97.3 98,8 2002 97.2 Mining and quarrying (10-14) 2001 103 101,7 100,4 99,4 98 96,5 95 94 93,8 93.6 93.5 93.5 96,9 2002 95.7 Manufacturing (15-37) 2001 100,3 100,4 100,3 99,4 100 99,8 98,8 98,6 99 98.3 97,9 97,6 99,2 96,7 2002 Manufacture of chemicals and chemical products (24) 2001 101 100,9 100,8 101 99.4 98,1 96,7 96,2 95.6 95.4 94,6 93,8 97,8 2002 92,5 Manufacture of metal products, machinery and equipment (28-35) 2001 100.5 100.5 100.3 99.9 100 99.6 99.6 99.3 99.5 99.1 98.7 98.5 99,6 2002 97.6 Electricity, gas and water supply (40-41) 2001 101,5 102,9 104,2 104,4 104,8 103,7 104,6 104,2 106 105,7 105,9 105,7 104,5 2002 106

# Output price indices, domestic market

|     |          |     |            | Jan       | Feb     | March     | April    | May    | June  | July           | Aug   | Sept                 | Oct   | Nov   | Dec   | Year  |
|-----|----------|-----|------------|-----------|---------|-----------|----------|--------|-------|----------------|-------|----------------------|-------|-------|-------|-------|
| Gro | oss indi | ces | Total ind  | lustry, e | xcludin | g constr  | uction ( | 10-41) |       | distant.       |       | Total In             |       |       | 010   |       |
| 105 | (2000=1  | 00) | 2001       | 101       | 100,9   | 100,7     | 100,4    | 100,3  | 99,9  | 99,7           | 99,4  | 99,2                 | 98,6  | 98,2  | 98    | 99,7  |
|     |          |     | 2002       | 97,4      |         |           |          |        |       |                |       | 0000                 |       |       |       |       |
|     |          |     | Total ind  | lustry, e | xcept e | nergy     |          |        |       |                |       | Total in             |       |       |       |       |
|     |          |     | 2001       | 100,8     | 100,7   | 100,5     | 100,2    | 100,1  | 99,7  | 99,4           | 99,1  | 98,9                 | 98,3  | 97,9  | 97,7  | 99,4  |
|     |          |     | 2002       | 97,1      |         |           |          |        |       |                |       | 1000                 |       |       |       |       |
|     |          |     | Intermed   | liate goo | ods     |           |          |        |       |                | -     |                      |       |       |       |       |
|     |          |     | 2001       | 101,2     | 101,3   | 101       | 100,7    | 100,6  | 100   | 99,3           | 98,7  | 98,2                 | 97,4  | 97    | 96,7  | 99,3  |
|     |          |     | 2002       | 96,4      |         |           |          |        |       |                |       | 2000                 |       |       |       |       |
|     |          |     | Energy     |           |         |           |          |        |       |                |       | in the second        |       |       |       |       |
|     |          |     | 2001       | 98,9      | 101     | 101,2     | 103,7    | 105,5  | 104,3 | 102,1          | 100,9 | 102,6                | 99,3  | 97,3  | 95,7  | 101,0 |
|     |          |     | 2002       | 96,6      |         |           |          |        |       | 1              |       | 000                  |       | 1     |       |       |
|     |          |     | Intermed   | liate goo | ods, ex | cept ener |          |        |       | in stary       |       |                      |       |       |       |       |
|     |          |     | 2001       | 101,4     | 101,4   | 101       | 100,5    | 100,2  | 99,7  | 99,1           | 98,5  | 97,9                 | 97,3  | 97    | 96,8  | 99,2  |
|     |          |     | 2002       | 96,4      |         |           |          |        |       | 1              | .00   | 1000                 | 1     | 1     |       |       |
|     |          |     | Capital g  | poods     |         |           |          |        |       |                |       | instance.            |       |       |       |       |
|     |          |     | 2001       | 100,2     | 100,1   | 100       | 99,9     | 99,9   | 99,5  | 99,6           | 99,5  | 99,8                 | 99,1  | 98,6  | 98,5  | 99,6  |
|     |          |     | 2002       | 97,9      |         |           |          |        | 1     | 1              |       | 1 200                |       | 1     |       |       |
|     |          |     | Durable    |           |         |           |          |        |       |                |       | in the second        |       |       |       |       |
|     |          |     | 2001       | 102,1     | 101,1   | 101,1     | 101,1    | 101,1  | 100,9 | 101            | 100,9 | 100,8                | 100,3 | 98,7  | 98,7  | 100,7 |
|     |          |     | 2002       | 98,8      |         |           |          |        | 1     | 1              |       |                      | 1     | 1     |       |       |
|     |          |     | Non-dura   |           |         |           |          |        | -     |                |       | de norte             |       |       |       |       |
|     |          |     | 2002       |           | 100,2   | 100,2     | 100,2    | 100,2  | 100,1 | 100,2          | 100,1 | 99,9                 | 99,6  | 99,2  | 98,8  | 99,9  |
|     |          |     | 2002       | 97,3      |         |           |          | 1      |       | 1              | 1     | 202                  | 1     | 1     |       |       |
|     |          |     | Mining a   |           |         |           |          |        | 1000  |                |       | anterne,             |       |       |       |       |
|     |          |     | 2001       | 1000      | 104,3   | 104,6     | 104,5    | 104,5  | 104,5 | 104,5          | 104,3 | 106,1                | 106   | 105,9 | 105,9 | 104,9 |
|     |          |     | 2002       | 107,9     |         |           |          | 1      | 1     | . 1            |       | - I                  | 1     | 1     |       |       |
|     |          |     | Manufac    |           |         |           |          |        |       | 1000           |       |                      |       |       |       |       |
|     |          |     | 2001       |           | 100,8   | 100,6     | 100,3    | 100,2  | 99,8  | 99,5           | 99,2  | 99                   | 98,4  | 98    | 97,8  | 99,5  |
|     |          |     | 2002       | 97,2      |         |           |          |        |       | 1              |       |                      | 1     | 1     |       |       |
|     |          |     | Manufac    | 1         |         | 1 1       |          | 1      | 1     | interesting in |       | in the second second |       |       |       |       |
|     |          |     | 2001       | 102,5     | 102,4   | 102,3     | 102,3    | 102,2  | 102   | 101,7          | 101,3 | 101                  | 100,4 | 99,6  | 98,9  | 101,4 |
|     |          |     | 2002       | 98,4      |         |           |          |        |       | 1              |       |                      | 1     | 1     |       |       |
|     |          |     | Manufac    |           |         |           |          |        |       |                | 1     |                      |       | 1     |       |       |
|     |          |     | 2001       |           | 100,3   | 100,3     | 100,1    | 100,1  | 99,7  | 99,8           | 99,6  | 99,8                 | 99,2  | 98,6  | 98,5  | 99,7  |
|     |          |     | 2002       | 97,9      |         |           |          |        | 1     | 1              | 1     | 1                    | 1     | 1     |       |       |
|     |          |     | Electricit | 1         |         | 1 1       |          |        |       |                |       |                      |       |       |       |       |
|     |          |     | 2001       | 106,9     | 108,9   | 110,8     | 111,4    | 111,8  | 111,2 | 111,8          | 111,4 | 112,5                | 112,3 | 112,2 | 111,6 | 111,1 |
|     |          |     | 2002       | 111       |         |           |          | 1      | 1     | 1              | 1     | 100                  |       | 1     |       |       |