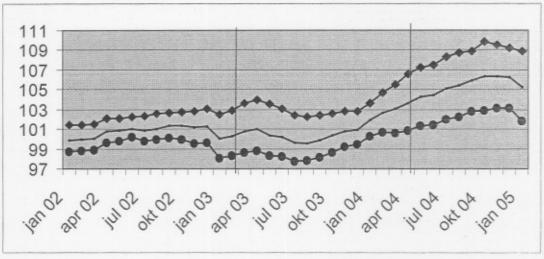

Gross indices

(2000=100)

STATISTICS BELGIUM

Statistics Belgium Press Release

# Output price indices

Jan Feb March April May June July Aug Sept Oct Nov Dec Year Total industry, excluding construction (10-41) 2001 100,7 101,2 101,5 101,4 101,3 100,7 100,7 100,4 100,8 100.5 100,3 100 100.8 2002 99.5 Total industry, except energy 2001 100,4 100,4 100,2 99.9 99,6 99,2 98,9 98,7 98,4 98,1 97,7 97.4 99,1 2002 97.1 Intermediate goods 2001 101,1 101,8 102,4 102,1 101,5 102,3 101.4 101 101,6 101,3 101,2 101 101.6 2002 90.2 Energy 2001 104,7 101,3 102,8 104,1 104,2 103.5 104,4 104 105,7 105,4 105,3 104,2 105,5 2002 85.2 Intermediate goods, except energy 2001 100,8 100,9 100,7 99,8 99,7 99,1 98.3 97,8 97.2 97 96,7 96,5 98,7 2002 95,9 Capital goods 2001 100,3 100,4 100,1 100,1 100,2 99,9 99,9 99,7 99,9 99,5 99 98.7 99,8 2002 98,2 Durable consumer goods 100.4 100.2 100.3 2001 100,5 100,9 101,1 101,1 100,9 100.8 100,6 100 100,6 100,1 2002 100,7 Non-durable consumer goods 2002 99,9 99,8 99,7 99,8 99 98,6 98,6 98,6 98,4 98,1 97,7 97.3 98,8 2002 97.2 Mining and quarrying (10-14) 2001 103 101,7 100,4 99,4 98 96,5 95 94 93,8 93.6 93.5 93.5 96,9 2002 95.7 Manufacturing (15-37) 2001 100,3 100,4 100,3 99,4 100 99,8 98,8 98,6 99 98.3 97,9 97,6 99,2 96,7 2002 Manufacture of chemicals and chemical products (24) 2001 101 100,9 100,8 101 99.4 98,1 96,7 96,2 95.6 95.4 94,6 93,8 97,8 2002 92,5 Manufacture of metal products, machinery and equipment (28-35) 2001 100.5 100.5 100.3 99.9 100 99.6 99.6 99.3 99.5 99.1 98.7 98.5 99,6 2002 97.6 Electricity, gas and water supply (40-41) 2001 101,5 102,9 104,2 104,4 104,8 103,7 104,6 104,2 106 105,7 105,9 105,7 104,5 2002 106