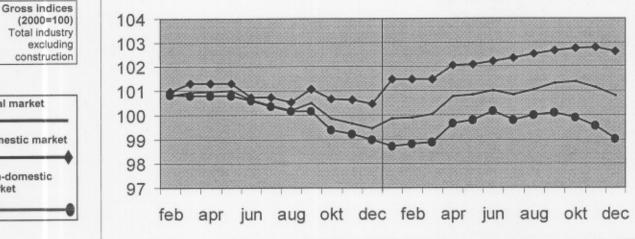

STATISTICS BELGIUM

Statistics Belgium Press Release

# Output price indices, domestic market

|     |          |     |            | Jan       | Feb     | March     | April    | May    | June  | July           | Aug   | Sept                 | Oct   | Nov   | Dec   | Year  |
|-----|----------|-----|------------|-----------|---------|-----------|----------|--------|-------|----------------|-------|----------------------|-------|-------|-------|-------|
| Gro | oss indi | ces | Total ind  | lustry, e | xcludin | g constr  | uction ( | 10-41) |       | distant.       |       | Total In             |       |       | 010   |       |
| 105 | (2000=1  | 00) | 2001       | 101       | 100,9   | 100,7     | 100,4    | 100,3  | 99,9  | 99,7           | 99,4  | 99,2                 | 98,6  | 98,2  | 98    | 99,7  |
|     |          |     | 2002       | 97,4      |         |           |          |        |       |                |       | 0000                 |       |       |       |       |
|     |          |     | Total ind  | lustry, e | xcept e | nergy     |          |        |       |                |       | Total in             |       |       |       |       |
|     |          |     | 2001       | 100,8     | 100,7   | 100,5     | 100,2    | 100,1  | 99,7  | 99,4           | 99,1  | 98,9                 | 98,3  | 97,9  | 97,7  | 99,4  |
|     |          |     | 2002       | 97,1      |         |           |          |        |       |                |       | 1000                 |       |       |       |       |
|     |          |     | Intermed   | liate goo | ods     |           |          |        |       |                | -     |                      |       |       |       |       |
|     |          |     | 2001       | 101,2     | 101,3   | 101       | 100,7    | 100,6  | 100   | 99,3           | 98,7  | 98,2                 | 97,4  | 97    | 96,7  | 99,3  |
|     |          |     | 2002       | 96,4      |         |           |          |        |       |                |       | 2000                 |       |       |       |       |
|     |          |     | Energy     |           |         |           |          |        |       |                |       | in the second        |       |       |       |       |
|     |          |     | 2001       | 98,9      | 101     | 101,2     | 103,7    | 105,5  | 104,3 | 102,1          | 100,9 | 102,6                | 99,3  | 97,3  | 95,7  | 101,0 |
|     |          |     | 2002       | 96,6      |         |           |          |        |       | 1              |       | 000                  |       | 1     |       |       |
|     |          |     | Intermed   | liate goo | ods, ex | cept ener |          |        |       | in stary       |       |                      |       |       |       |       |
|     |          |     | 2001       | 101,4     | 101,4   | 101       | 100,5    | 100,2  | 99,7  | 99,1           | 98,5  | 97,9                 | 97,3  | 97    | 96,8  | 99,2  |
|     |          |     | 2002       | 96,4      |         |           |          |        |       | 1              | .00   | 1000                 | 1     | 1     |       |       |
|     |          |     | Capital g  | poods     |         |           |          |        |       |                |       | instance.            |       |       |       |       |
|     |          |     | 2001       | 100,2     | 100,1   | 100       | 99,9     | 99,9   | 99,5  | 99,6           | 99,5  | 99,8                 | 99,1  | 98,6  | 98,5  | 99,6  |
|     |          |     | 2002       | 97,9      |         |           |          |        | 1     | 1              |       | 1 200                |       | 1     |       |       |
|     |          |     | Durable    |           |         |           |          |        |       |                |       | in the second        |       |       |       |       |
|     |          |     | 2001       | 102,1     | 101,1   | 101,1     | 101,1    | 101,1  | 100,9 | 101            | 100,9 | 100,8                | 100,3 | 98,7  | 98,7  | 100,7 |
|     |          |     | 2002       | 98,8      |         |           |          |        | 1     | 1              |       |                      | 1     | 1     |       |       |
|     |          |     | Non-dura   |           |         |           |          |        | -     |                |       | de norte             |       |       |       |       |
|     |          |     | 2002       |           | 100,2   | 100,2     | 100,2    | 100,2  | 100,1 | 100,2          | 100,1 | 99,9                 | 99,6  | 99,2  | 98,8  | 99,9  |
|     |          |     | 2002       | 97,3      |         |           |          | 1      |       | 1              | 1     | 202                  | 1     | 1     |       |       |
|     |          |     | Mining a   |           |         |           |          |        | 1000  |                |       | anterne,             |       |       |       |       |
|     |          |     | 2001       | 1000      | 104,3   | 104,6     | 104,5    | 104,5  | 104,5 | 104,5          | 104,3 | 106,1                | 106   | 105,9 | 105,9 | 104,9 |
|     |          |     | 2002       | 107,9     |         |           |          | 1      | 1     | . 1            |       | - I                  | 1     | 1     |       |       |
|     |          |     | Manufac    |           |         |           |          |        |       | 1000           |       |                      |       |       |       |       |
|     |          |     | 2001       |           | 100,8   | 100,6     | 100,3    | 100,2  | 99,8  | 99,5           | 99,2  | 99                   | 98,4  | 98    | 97,8  | 99,5  |
|     |          |     | 2002       | 97,2      |         |           |          |        |       | 1              |       |                      | 1     | 1     |       |       |
|     |          |     | Manufac    | 1         |         | 1 1       |          | 1      | 1     | interesting in |       | in the second second |       |       |       |       |
|     |          |     | 2001       | 102,5     | 102,4   | 102,3     | 102,3    | 102,2  | 102   | 101,7          | 101,3 | 101                  | 100,4 | 99,6  | 98,9  | 101,4 |
|     |          |     | 2002       | 98,4      |         |           |          |        |       | 1              |       |                      | 1     | 1     |       |       |
|     |          |     | Manufac    |           |         |           |          |        |       |                | 1     |                      |       | 1     |       |       |
|     |          |     | 2001       |           | 100,3   | 100,3     | 100,1    | 100,1  | 99,7  | 99,8           | 99,6  | 99,8                 | 99,2  | 98,6  | 98,5  | 99,7  |
|     |          |     | 2002       | 97,9      |         |           |          |        | 1     | 1              | 1     | 1                    | 1     | 1     |       |       |
|     |          |     | Electricit | 1         |         | 1 1       |          |        |       |                |       |                      |       |       |       |       |
|     |          |     | 2001       | 106,9     | 108,9   | 110,8     | 111,4    | 111,8  | 111,2 | 111,8          | 111,4 | 112,5                | 112,3 | 112,2 | 111,6 | 111,1 |
|     |          |     | 2002       | 111       |         |           |          | 1      | 1     | 1              | 1     | 100                  |       | 1     |       |       |