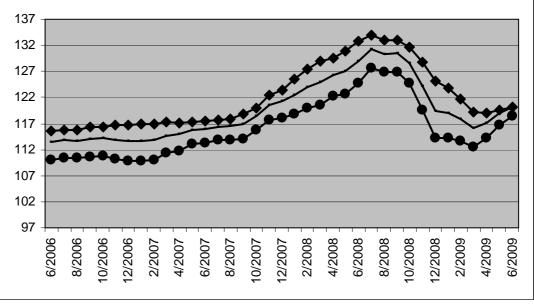

# Output price indices

Jan Feb March April May June July Aug Sept Oct Nov Dec Year Total industry, excluding construction (10-41) 2001 100,7 101,2 101,5 101,4 101,3 100,7 100,7 100,4 100,8 100.5 100,3 100 100.8 2002 99.5 Total industry, except energy 2001 100,4 100,4 100,2 99.9 99,6 99,2 98,9 98,7 98,4 98,1 97,7 97.4 99,1 2002 97.1 Intermediate goods 2001 101,1 101,8 102,4 102,1 101,5 102,3 101.4 101 101,6 101,3 101,2 101 101.6 2002 90.2 Energy 2001 104,7 101,3 102,8 104,1 104,2 103.5 104,4 104 105,7 105,4 105,3 104,2 105,5 2002 85.2 Intermediate goods, except energy 2001 100,8 100,9 100,7 99,8 99,7 99,1 98.3 97,8 97.2 97 96,7 96,5 98,7 2002 95,9 Capital goods 2001 100,3 100,4 100,1 100,1 100,2 99,9 99,9 99,7 99,9 99,5 99 98.7 99,8 2002 98,2 Durable consumer goods 100.4 100.2 100.3 2001 100,5 100,9 101,1 101,1 100,9 100.8 100,6 100 100,6 100,1 2002 100,7 Non-durable consumer goods 2002 99,9 99,8 99,7 99,8 99 98,6 98,6 98,6 98,4 98,1 97,7 97.3 98,8 2002 97.2 Mining and quarrying (10-14) 2001 103 101,7 100,4 99,4 98 96,5 95 94 93,8 93.6 93.5 93.5 96,9 2002 95.7 Manufacturing (15-37) 2001 100,3 100,4 100,3 99,4 100 99,8 98,8 98,6 99 98.3 97,9 97,6 99,2 96,7 2002 Manufacture of chemicals and chemical products (24) 2001 101 100,9 100,8 101 99.4 98,1 96,7 96,2 95.6 95.4 94,6 93,8 97,8 2002 92,5 Manufacture of metal products, machinery and equipment (28-35) 2001 100.5 100.5 100.3 99.9 100 99.6 99.6 99.3 99.5 99.1 98.7 98.5 99,6 2002 97.6 Electricity, gas and water supply (40-41) 2001 101,5 102,9 104,2 104,4 104,8 103,7 104,6 104,2 106 105,7 105,9 105,7 104,5 2002 106

# Output price indices, domestic market

|     |          |     |            | Jan       | Feb     | March     | April    | May    | June  | July           | Aug   | Sept                 | Oct   | Nov   | Dec   | Year  |
|-----|----------|-----|------------|-----------|---------|-----------|----------|--------|-------|----------------|-------|----------------------|-------|-------|-------|-------|
| Gro | oss indi | ces | Total ind  | lustry, e | xcludin | g constr  | uction ( | 10-41) |       | distant.       |       | Total In             |       |       | 010   |       |
| 105 | (2000=1  | 00) | 2001       | 101       | 100,9   | 100,7     | 100,4    | 100,3  | 99,9  | 99,7           | 99,4  | 99,2                 | 98,6  | 98,2  | 98    | 99,7  |
|     |          |     | 2002       | 97,4      |         |           |          |        |       |                |       | 0000                 |       |       |       |       |
|     |          |     | Total ind  | lustry, e | xcept e | nergy     |          |        |       |                |       | Total in             |       |       |       |       |
|     |          |     | 2001       | 100,8     | 100,7   | 100,5     | 100,2    | 100,1  | 99,7  | 99,4           | 99,1  | 98,9                 | 98,3  | 97,9  | 97,7  | 99,4  |
|     |          |     | 2002       | 97,1      |         |           |          |        |       |                |       | 1000                 |       |       |       |       |
|     |          |     | Intermed   | liate goo | ods     |           |          |        |       |                | -     |                      |       |       |       |       |
|     |          |     | 2001       | 101,2     | 101,3   | 101       | 100,7    | 100,6  | 100   | 99,3           | 98,7  | 98,2                 | 97,4  | 97    | 96,7  | 99,3  |
|     |          |     | 2002       | 96,4      |         |           |          |        |       |                |       | 2000                 |       |       |       |       |
|     |          |     | Energy     |           |         |           |          |        |       |                |       | in the second        |       |       |       |       |
|     |          |     | 2001       | 98,9      | 101     | 101,2     | 103,7    | 105,5  | 104,3 | 102,1          | 100,9 | 102,6                | 99,3  | 97,3  | 95,7  | 101,0 |
|     |          |     | 2002       | 96,6      |         |           |          |        |       | 1              |       | 000                  |       | 1     |       |       |
|     |          |     | Intermed   | liate goo | ods, ex | cept ener |          |        |       | in stary       |       |                      |       |       |       |       |
|     |          |     | 2001       | 101,4     | 101,4   | 101       | 100,5    | 100,2  | 99,7  | 99,1           | 98,5  | 97,9                 | 97,3  | 97    | 96,8  | 99,2  |
|     |          |     | 2002       | 96,4      |         |           |          |        |       | 1              | .00   | 1000                 | 1     | 1     |       |       |
|     |          |     | Capital g  | poods     |         |           |          |        |       |                |       | instance.            |       |       |       |       |
|     |          |     | 2001       | 100,2     | 100,1   | 100       | 99,9     | 99,9   | 99,5  | 99,6           | 99,5  | 99,8                 | 99,1  | 98,6  | 98,5  | 99,6  |
|     |          |     | 2002       | 97,9      |         |           |          |        | 1     | 1              |       | 1 200                |       | 1     |       |       |
|     |          |     | Durable    |           |         |           |          |        |       |                |       | in the second        |       |       |       |       |
|     |          |     | 2001       | 102,1     | 101,1   | 101,1     | 101,1    | 101,1  | 100,9 | 101            | 100,9 | 100,8                | 100,3 | 98,7  | 98,7  | 100,7 |
|     |          |     | 2002       | 98,8      |         |           |          |        | 1     | 1              |       |                      | 1     | 1     |       |       |
|     |          |     | Non-dura   |           |         |           |          |        | -     |                |       | de norte             |       |       |       |       |
|     |          |     | 2002       |           | 100,2   | 100,2     | 100,2    | 100,2  | 100,1 | 100,2          | 100,1 | 99,9                 | 99,6  | 99,2  | 98,8  | 99,9  |
|     |          |     | 2002       | 97,3      |         |           |          | 1      |       | 1              | 1     | 202                  | 1     | 1     |       |       |
|     |          |     | Mining a   |           |         |           |          |        | 1000  |                |       | anterne,             |       |       |       |       |
|     |          |     | 2001       | 1000      | 104,3   | 104,6     | 104,5    | 104,5  | 104,5 | 104,5          | 104,3 | 106,1                | 106   | 105,9 | 105,9 | 104,9 |
|     |          |     | 2002       | 107,9     |         |           |          | 1      | 1     | . 1            |       | - I                  | 1     | 1     |       |       |
|     |          |     | Manufac    |           |         |           |          |        |       | 1000           |       |                      |       |       |       |       |
|     |          |     | 2001       |           | 100,8   | 100,6     | 100,3    | 100,2  | 99,8  | 99,5           | 99,2  | 99                   | 98,4  | 98    | 97,8  | 99,5  |
|     |          |     | 2002       | 97,2      |         |           |          |        |       | 1              |       |                      | 1     | 1     |       |       |
|     |          |     | Manufac    | 1         |         | 1 1       |          | 1      | 1     | interesting in |       | in the second second |       |       |       |       |
|     |          |     | 2001       | 102,5     | 102,4   | 102,3     | 102,3    | 102,2  | 102   | 101,7          | 101,3 | 101                  | 100,4 | 99,6  | 98,9  | 101,4 |
|     |          |     | 2002       | 98,4      |         |           |          |        |       | 1              |       |                      | 1     | 1     |       |       |
|     |          |     | Manufac    |           |         |           |          |        |       |                | 1     |                      |       | 1     |       |       |
|     |          |     | 2001       |           | 100,3   | 100,3     | 100,1    | 100,1  | 99,7  | 99,8           | 99,6  | 99,8                 | 99,2  | 98,6  | 98,5  | 99,7  |
|     |          |     | 2002       | 97,9      |         |           |          |        | 1     | 1              | 1     | 1                    | 1     | 1     |       |       |
|     |          |     | Electricit | 1         |         | 1 1       |          |        |       |                |       |                      |       |       |       |       |
|     |          |     | 2001       | 106,9     | 108,9   | 110,8     | 111,4    | 111,8  | 111,2 | 111,8          | 111,4 | 112,5                | 112,3 | 112,2 | 111,6 | 111,1 |
|     |          |     | 2002       | 111       |         |           |          | 1      | 1     | 1              | 1     | 100                  |       | 1     |       |       |