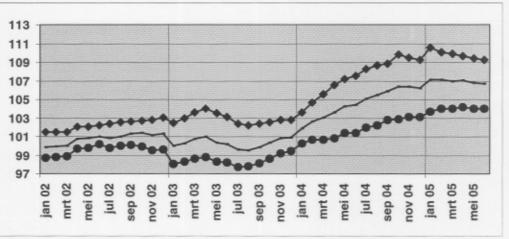

Gross indices

(2000=100)

STATISTICS BELGIUM

Statistics Belgium Press Release

# Output price indices

Jan Feb March April May June July Aug Sept Oct Nov Dec Year Total industry, excluding construction (10-41) 2001 100,7 101,2 101,5 101,4 101,3 100,7 100,7 100,4 100,8 100.5 100,3 100 100.8 2002 99.5 Total industry, except energy 2001 100,4 100,4 100,2 99.9 99,6 99,2 98,9 98,7 98,4 98,1 97,7 97.4 99,1 2002 97.1 Intermediate goods 2001 101,1 101,8 102,4 102,1 101,5 102,3 101.4 101 101,6 101,3 101,2 101 101.6 2002 90.2 Energy 2001 104,7 101,3 102,8 104,1 104,2 103.5 104,4 104 105,7 105,4 105,3 104,2 105,5 2002 85.2 Intermediate goods, except energy 2001 100,8 100,9 100,7 99,8 99,7 99,1 98.3 97,8 97.2 97 96,7 96,5 98,7 2002 95,9 Capital goods 2001 100,3 100,4 100,1 100,1 100,2 99,9 99,9 99,7 99,9 99,5 99 98.7 99,8 2002 98,2 Durable consumer goods 100.4 100.2 100.3 2001 100,5 100,9 101,1 101,1 100,9 100.8 100,6 100 100,6 100,1 2002 100,7 Non-durable consumer goods 2002 99,9 99,8 99,7 99,8 99 98,6 98,6 98,6 98,4 98,1 97,7 97.3 98,8 2002 97.2 Mining and quarrying (10-14) 2001 103 101,7 100,4 99,4 98 96,5 95 94 93,8 93.6 93.5 93.5 96,9 2002 95.7 Manufacturing (15-37) 2001 100,3 100,4 100,3 99,4 100 99,8 98,8 98,6 99 98.3 97,9 97,6 99,2 96,7 2002 Manufacture of chemicals and chemical products (24) 2001 101 100,9 100,8 101 99.4 98,1 96,7 96,2 95.6 95.4 94,6 93,8 97,8 2002 92,5 Manufacture of metal products, machinery and equipment (28-35) 2001 100.5 100.5 100.3 99.9 100 99.6 99.6 99.3 99.5 99.1 98.7 98.5 99,6 2002 97.6 Electricity, gas and water supply (40-41) 2001 101,5 102,9 104,2 104,4 104,8 103,7 104,6 104,2 106 105,7 105,9 105,7 104,5 2002 106