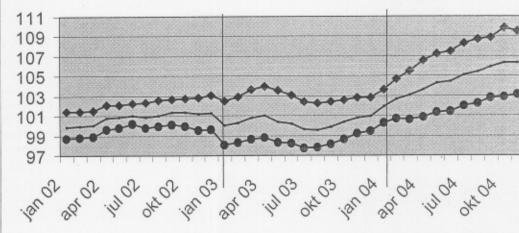

Gross indices

(2000=100)

STATISTICS BELGIUM

Statistics Belgium Press Release

# Output price indices

Jan Feb March April May June July Aug Sept Oct Nov Dec Year Total industry, excluding construction (10-41) 2001 100,7 101,2 101,5 101,4 101,3 100,7 100,7 100,4 100,8 100.5 100,3 100 100.8 2002 99.5 Total industry, except energy 2001 100,4 100,4 100,2 99.9 99,6 99,2 98,9 98,7 98,4 98,1 97,7 97.4 99,1 2002 97.1 Intermediate goods 2001 101,1 101,8 102,4 102,1 101,5 102,3 101.4 101 101,6 101,3 101,2 101 101.6 2002 90.2 Energy 2001 104,7 101,3 102,8 104,1 104,2 103.5 104,4 104 105,7 105,4 105,3 104,2 105,5 2002 85.2 Intermediate goods, except energy 2001 100,8 100,9 100,7 99,8 99,7 99,1 98.3 97,8 97.2 97 96,7 96,5 98,7 2002 95,9 Capital goods 2001 100,3 100,4 100,1 100,1 100,2 99,9 99,9 99,7 99,9 99,5 99 98.7 99,8 2002 98,2 Durable consumer goods 100.4 100.2 100.3 2001 100,5 100,9 101,1 101,1 100,9 100.8 100,6 100 100,6 100,1 2002 100,7 Non-durable consumer goods 2002 99,9 99,8 99,7 99,8 99 98,6 98,6 98,6 98,4 98,1 97,7 97.3 98,8 2002 97.2 Mining and quarrying (10-14) 2001 103 101,7 100,4 99,4 98 96,5 95 94 93,8 93.6 93.5 93.5 96,9 2002 95.7 Manufacturing (15-37) 2001 100,3 100,4 100,3 99,4 100 99,8 98,8 98,6 99 98.3 97,9 97,6 99,2 96,7 2002 Manufacture of chemicals and chemical products (24) 2001 101 100,9 100,8 101 99.4 98,1 96,7 96,2 95.6 95.4 94,6 93,8 97,8 2002 92,5 Manufacture of metal products, machinery and equipment (28-35) 2001 100.5 100.5 100.3 99.9 100 99.6 99.6 99.3 99.5 99.1 98.7 98.5 99,6 2002 97.6 Electricity, gas and water supply (40-41) 2001 101,5 102,9 104,2 104,4 104,8 103,7 104,6 104,2 106 105,7 105,9 105,7 104,5 2002 106