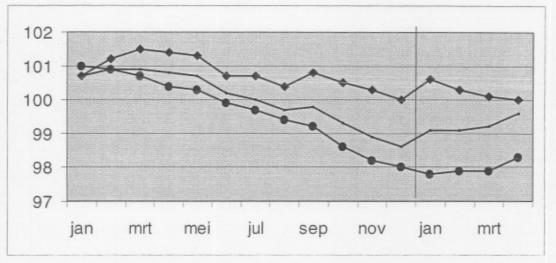

# Output price indices

Jan Feb March April May June July Aug Sept Oct Nov Dec Year Total industry, excluding construction (10-41) 2001 100,7 101,2 101,5 101,4 101,3 100,7 100,7 100,4 100,8 100.5 100,3 100 100.8 2002 99.5 Total industry, except energy 2001 100,4 100,4 100,2 99.9 99,6 99,2 98,9 98,7 98,4 98,1 97,7 97.4 99,1 2002 97.1 Intermediate goods 2001 101,1 101,8 102,4 102,1 101,5 102,3 101.4 101 101,6 101,3 101,2 101 101.6 2002 90.2 Energy 2001 104,7 101,3 102,8 104,1 104,2 103.5 104,4 104 105,7 105,4 105,3 104,2 105,5 2002 85.2 Intermediate goods, except energy 2001 100,8 100,9 100,7 99,8 99,7 99,1 98.3 97,8 97.2 97 96,7 96,5 98,7 2002 95,9 Capital goods 2001 100,3 100,4 100,1 100,1 100,2 99,9 99,9 99,7 99,9 99,5 99 98.7 99,8 2002 98,2 Durable consumer goods 100.4 100.2 100.3 2001 100,5 100,9 101,1 101,1 100,9 100.8 100,6 100 100,6 100,1 2002 100,7 Non-durable consumer goods 2002 99,9 99,8 99,7 99,8 99 98,6 98,6 98,6 98,4 98,1 97,7 97.3 98,8 2002 97.2 Mining and quarrying (10-14) 2001 103 101,7 100,4 99,4 98 96,5 95 94 93,8 93.6 93.5 93.5 96,9 2002 95.7 Manufacturing (15-37) 2001 100,3 100,4 100,3 99,4 100 99,8 98,8 98,6 99 98.3 97,9 97,6 99,2 96,7 2002 Manufacture of chemicals and chemical products (24) 2001 101 100,9 100,8 101 99.4 98,1 96,7 96,2 95.6 95.4 94,6 93,8 97,8 2002 92,5 Manufacture of metal products, machinery and equipment (28-35) 2001 100.5 100.5 100.3 99.9 100 99.6 99.6 99.3 99.5 99.1 98.7 98.5 99,6 2002 97.6 Electricity, gas and water supply (40-41) 2001 101,5 102,9 104,2 104,4 104,8 103,7 104,6 104,2 106 105,7 105,9 105,7 104,5 2002 106

# Output price indices, domestic market

|     |          |     |            | Jan       | Feb     | March     | April    | May    | June  | July           | Aug   | Sept                 | Oct   | Nov   | Dec   | Year  |
|-----|----------|-----|------------|-----------|---------|-----------|----------|--------|-------|----------------|-------|----------------------|-------|-------|-------|-------|
| Gro | oss indi | ces | Total ind  | lustry, e | xcludin | g constr  | uction ( | 10-41) |       | distant.       |       | Total In             |       |       | 010   |       |
| 105 | (2000=1  | 00) | 2001       | 101       | 100,9   | 100,7     | 100,4    | 100,3  | 99,9  | 99,7           | 99,4  | 99,2                 | 98,6  | 98,2  | 98    | 99,7  |
|     |          |     | 2002       | 97,4      |         |           |          |        |       |                |       | 0000                 |       |       |       |       |
|     |          |     | Total ind  | lustry, e | xcept e | nergy     |          |        |       |                |       | Total in             |       |       |       |       |
|     |          |     | 2001       | 100,8     | 100,7   | 100,5     | 100,2    | 100,1  | 99,7  | 99,4           | 99,1  | 98,9                 | 98,3  | 97,9  | 97,7  | 99,4  |
|     |          |     | 2002       | 97,1      |         |           |          |        |       |                |       | 1000                 |       |       |       |       |
|     |          |     | Intermed   | liate goo | ods     |           |          |        |       |                | -     |                      |       |       |       |       |
|     |          |     | 2001       | 101,2     | 101,3   | 101       | 100,7    | 100,6  | 100   | 99,3           | 98,7  | 98,2                 | 97,4  | 97    | 96,7  | 99,3  |
|     |          |     | 2002       | 96,4      |         |           |          |        |       |                |       | 2000                 |       |       |       |       |
|     |          |     | Energy     |           |         |           |          |        |       |                |       | in the second        |       |       |       |       |
|     |          |     | 2001       | 98,9      | 101     | 101,2     | 103,7    | 105,5  | 104,3 | 102,1          | 100,9 | 102,6                | 99,3  | 97,3  | 95,7  | 101,0 |
|     |          |     | 2002       | 96,6      |         |           |          |        |       | 1              |       | 000                  |       | 1     |       |       |
|     |          |     | Intermed   | liate goo | ods, ex | cept ener |          |        |       | in stary       |       |                      |       |       |       |       |
|     |          |     | 2001       | 101,4     | 101,4   | 101       | 100,5    | 100,2  | 99,7  | 99,1           | 98,5  | 97,9                 | 97,3  | 97    | 96,8  | 99,2  |
|     |          |     | 2002       | 96,4      |         |           |          |        |       | 1              | .00   | 1000                 | 1     | 1     |       |       |
|     |          |     | Capital g  | poods     |         |           |          |        |       |                |       | instance.            |       |       |       |       |
|     |          |     | 2001       | 100,2     | 100,1   | 100       | 99,9     | 99,9   | 99,5  | 99,6           | 99,5  | 99,8                 | 99,1  | 98,6  | 98,5  | 99,6  |
|     |          |     | 2002       | 97,9      |         |           |          |        | 1     | 1              |       | 1 200                |       | 1     |       |       |
|     |          |     | Durable    |           |         |           |          |        |       |                |       | in the second        |       |       |       |       |
|     |          |     | 2001       | 102,1     | 101,1   | 101,1     | 101,1    | 101,1  | 100,9 | 101            | 100,9 | 100,8                | 100,3 | 98,7  | 98,7  | 100,7 |
|     |          |     | 2002       | 98,8      |         |           |          |        | 1     | 1              |       |                      | 1     | 1     |       |       |
|     |          |     | Non-dura   |           |         |           |          |        | -     |                |       | de norte             |       |       |       |       |
|     |          |     | 2002       |           | 100,2   | 100,2     | 100,2    | 100,2  | 100,1 | 100,2          | 100,1 | 99,9                 | 99,6  | 99,2  | 98,8  | 99,9  |
|     |          |     | 2002       | 97,3      |         |           |          | 1      |       | 1              | 1     | 202                  | 1     | 1     |       |       |
|     |          |     | Mining a   |           |         |           |          |        | 1000  |                |       | anterne,             |       |       |       |       |
|     |          |     | 2001       | 1000      | 104,3   | 104,6     | 104,5    | 104,5  | 104,5 | 104,5          | 104,3 | 106,1                | 106   | 105,9 | 105,9 | 104,9 |
|     |          |     | 2002       | 107,9     |         |           |          | 1      | 1     | . 1            |       | - I                  | 1     | 1     |       |       |
|     |          |     | Manufac    |           |         |           |          |        |       | 1000           |       |                      |       |       |       |       |
|     |          |     | 2001       |           | 100,8   | 100,6     | 100,3    | 100,2  | 99,8  | 99,5           | 99,2  | 99                   | 98,4  | 98    | 97,8  | 99,5  |
|     |          |     | 2002       | 97,2      |         |           |          |        |       | 1              |       |                      | 1     | 1     |       |       |
|     |          |     | Manufac    | 1         |         | 1 1       |          | 1      | 1     | interesting in |       | in the second second |       |       |       |       |
|     |          |     | 2001       | 102,5     | 102,4   | 102,3     | 102,3    | 102,2  | 102   | 101,7          | 101,3 | 101                  | 100,4 | 99,6  | 98,9  | 101,4 |
|     |          |     | 2002       | 98,4      |         |           |          |        |       | 1              |       |                      | 1     | 1     |       |       |
|     |          |     | Manufac    |           |         |           |          |        |       |                | 1     |                      |       | 1     |       |       |
|     |          |     | 2001       |           | 100,3   | 100,3     | 100,1    | 100,1  | 99,7  | 99,8           | 99,6  | 99,8                 | 99,2  | 98,6  | 98,5  | 99,7  |
|     |          |     | 2002       | 97,9      |         |           |          |        | 1     | 1              | 1     | 1                    | 1     | 1     |       |       |
|     |          |     | Electricit | 1         |         | 1 1       |          |        |       |                |       |                      |       |       |       |       |
|     |          |     | 2001       | 106,9     | 108,9   | 110,8     | 111,4    | 111,8  | 111,2 | 111,8          | 111,4 | 112,5                | 112,3 | 112,2 | 111,6 | 111,1 |
|     |          |     | 2002       | 111       |         |           |          | 1      | 1     | 1              | 1     | 100                  |       | 1     |       |       |