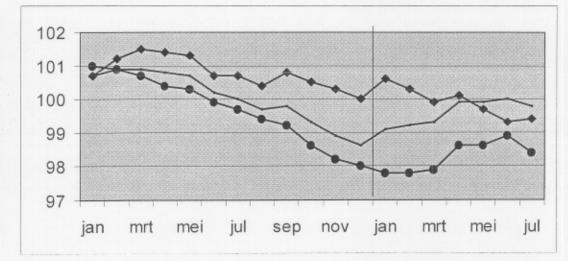

# Output price indices

Jan Feb March April May June July Aug Sept Oct Nov Dec Year Total industry, excluding construction (10-41) 2001 100,7 101,2 101,5 101,4 101,3 100,7 100,7 100,4 100,8 100.5 100,3 100 100.8 2002 99.5 Total industry, except energy 2001 100,4 100,4 100,2 99.9 99,6 99,2 98,9 98,7 98,4 98,1 97,7 97.4 99,1 2002 97.1 Intermediate goods 2001 101,1 101,8 102,4 102,1 101,5 102,3 101.4 101 101,6 101,3 101,2 101 101.6 2002 90.2 Energy 2001 104,7 101,3 102,8 104,1 104,2 103.5 104,4 104 105,7 105,4 105,3 104,2 105,5 2002 85.2 Intermediate goods, except energy 2001 100,8 100,9 100,7 99,8 99,7 99,1 98.3 97,8 97.2 97 96,7 96,5 98,7 2002 95,9 Capital goods 2001 100,3 100,4 100,1 100,1 100,2 99,9 99,9 99,7 99,9 99,5 99 98.7 99,8 2002 98,2 Durable consumer goods 100.4 100.2 100.3 2001 100,5 100,9 101,1 101,1 100,9 100.8 100,6 100 100,6 100,1 2002 100,7 Non-durable consumer goods 2002 99,9 99,8 99,7 99,8 99 98,6 98,6 98,6 98,4 98,1 97,7 97.3 98,8 2002 97.2 Mining and quarrying (10-14) 2001 103 101,7 100,4 99,4 98 96,5 95 94 93,8 93.6 93.5 93.5 96,9 2002 95.7 Manufacturing (15-37) 2001 100,3 100,4 100,3 99,4 100 99,8 98,8 98,6 99 98.3 97,9 97,6 99,2 96,7 2002 Manufacture of chemicals and chemical products (24) 2001 101 100,9 100,8 101 99.4 98,1 96,7 96,2 95.6 95.4 94,6 93,8 97,8 2002 92,5 Manufacture of metal products, machinery and equipment (28-35) 2001 100.5 100.5 100.3 99.9 100 99.6 99.6 99.3 99.5 99.1 98.7 98.5 99,6 2002 97.6 Electricity, gas and water supply (40-41) 2001 101,5 102,9 104,2 104,4 104,8 103,7 104,6 104,2 106 105,7 105,9 105,7 104,5 2002 106