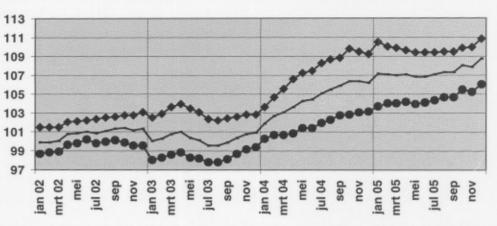

| 110,1  | 109,9 | 109,7 | 109,4 | 109,4 | 109,4 | 109,5 | 109,5 | 109,9 | 110,0 | 110,8 | 109,8 |
| Non-                        | domesti  | c mark | et    |       |       |       |       |       |       |       |       |       |       |
|                             | Jan      | Feb    | March | April | May   | June  | July  | Aug   | Sept  | Oct   | Nov   | Dec   | Year  |
| 2003                        | 98,1     | 98,3   | 98,6  | 98,8  | 98,3  | 98,2  | 97,8  | 97,8  | 98,1  | 98,7  | 99,2  | 99,4  | 98,4  |
| 2004                        | 100,3    | 100,7  | 100.6 | 100,9 | 101,4 | 101,4 | 102,0 | 102,3 | 102,8 | 102,9 | 103,1 | 103,1 | 101,8 |
| 2005                        | 103,7    | 104.0  | 104.0 | 104,2 | 104.0 | 104.1 | 104,4 | 104,7 | 104,7 | 105,5 | 105,2 | 106,1 | 104,6 |



| s indices<br>000=100)<br>Il industry<br>excluding<br>nstruction | (<br>To |
|-----------------------------------------------------------------|---------|
|-----------------------------------------------------------------|---------|

| Total market           |     |
|------------------------|-----|
| Domestic mark          | ket |
| Non-domestic<br>market |     |
| •                      | -   |

| Industrial branches / Main industrial groupings         | Global | Dom.          | Non-dom       |
|---------------------------------------------------------|--------|---------------|---------------|
| Total industry, excluding construction                  | 7      | 7             | 7             |
| Energy                                                  | →      | $\rightarrow$ | $\rightar