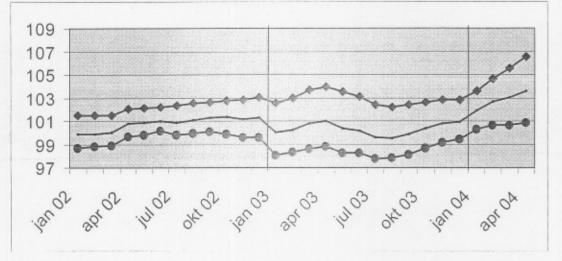

# Output price indices, domestic market

|     |          |     |            | Jan       | Feb     | March     | April    | May    | June  | July           | Aug   | Sept                 | Oct   | Nov   | Dec   | Year  |
|-----|----------|-----|------------|-----------|---------|-----------|----------|--------|-------|----------------|-------|----------------------|-------|-------|-------|-------|
| Gro | oss indi | ces | Total ind  | lustry, e | xcludin | g constr  | uction ( | 10-41) |       | distant.       |       | Total In             |       |       | 010   |       |
| 105 | (2000=1  | 00) | 2001       | 101       | 100,9   | 100,7     | 100,4    | 100,3  | 99,9  | 99,7           | 99,4  | 99,2                 | 98,6  | 98,2  | 98    | 99,7  |
|     |          |     | 2002       | 97,4      |         |           |          |        |       |                |       | 0000                 |       |       |       |       |
|     |          |     | Total ind  | lustry, e | xcept e | nergy     |          |        |       |                |       | Total in             |       |       |       |       |
|     |          |     | 2001       | 100,8     | 100,7   | 100,5     | 100,2    | 100,1  | 99,7  | 99,4           | 99,1  | 98,9                 | 98,3  | 97,9  | 97,7  | 99,4  |
|     |          |     | 2002       | 97,1      |         |           |          |        |       |                |       | 1000                 |       |       |       |       |
|     |          |     | Intermed   | liate goo | ods     |           |          |        |       |                | -     |                      |       |       |       |       |
|     |          |     | 2001       | 101,2     | 101,3   | 101       | 100,7    | 100,6  | 100   | 99,3           | 98,7  | 98,2                 | 97,4  | 97    | 96,7  | 99,3  |
|     |          |     | 2002       | 96,4      |         |           |          |        |       |                |       | 2000                 |       |       |       |       |
|     |          |     | Energy     |           |         |           |          |        |       |                |       | in the second        |       |       |       |       |
|     |          |     | 2001       | 98,9      | 101     | 101,2     | 103,7    | 105,5  | 104,3 | 102,1          | 100,9 | 102,6                | 99,3  | 97,3  | 95,7  | 101,0 |
|     |          |     | 2002       | 96,6      |         |           |          |        |       | 1              |       | 000                  |       | 1     |       |       |
|     |          |     | Intermed   | liate goo | ods, ex | cept ener |          |        |       | in stary       |       |                      |       |       |       |       |
|     |          |     | 2001       | 101,4     | 101,4   | 101       | 100,5    | 100,2  | 99,7  | 99,1           | 98,5  | 97,9                 | 97,3  | 97    | 96,8  | 99,2  |
|     |          |     | 2002       | 96,4      |         |           |          |        |       | 1              | .00   | 1000                 | 1     | 1     |       |       |
|     |          |     | Capital g  | poods     |         |           |          |        |       |                |       | instance.            |       |       |       |       |
|     |          |     | 2001       | 100,2     | 100,1   | 100       | 99,9     | 99,9   | 99,5  | 99,6           | 99,5  | 99,8                 | 99,1  | 98,6  | 98,5  | 99,6  |
|     |          |     | 2002       | 97,9      |         |           |          |        | 1     | 1              |       | 1 200                |       | 1     |       |       |
|     |          |     | Durable    |           |         |           |          |        |       |                |       | in the second        |       |       |       |       |
|     |          |     | 2001       | 102,1     | 101,1   | 101,1     | 101,1    | 101,1  | 100,9 | 101            | 100,9 | 100,8                | 100,3 | 98,7  | 98,7  | 100,7 |
|     |          |     | 2002       | 98,8      |         |           |          |        | 1     | 1              |       |                      | 1     | 1     |       |       |
|     |          |     | Non-dura   |           |         |           |          |        | -     |                |       | de norte             |       |       |       |       |
|     |          |     | 2002       |           | 100,2   | 100,2     | 100,2    | 100,2  | 100,1 | 100,2          | 100,1 | 99,9                 | 99,6  | 99,2  | 98,8  | 99,9  |
|     |          |     | 2002       | 97,3      |         |           |          | 1      |       | 1              | 1     | 202                  | 1     | 1     |       |       |
|     |          |     | Mining a   |           |         |           |          |        | 1000  |                |       | anterne,             |       |       |       |       |
|     |          |     | 2001       | 1000      | 104,3   | 104,6     | 104,5    | 104,5  | 104,5 | 104,5          | 104,3 | 106,1                | 106   | 105,9 | 105,9 | 104,9 |
|     |          |     | 2002       | 107,9     |         |           |          | 1      | 1     | . 1            |       | - I                  | 1     | 1     |       |       |
|     |          |     | Manufac    |           |         |           |          |        |       | 1000           |       |                      |       |       |       |       |
|     |          |     | 2001       |           | 100,8   | 100,6     | 100,3    | 100,2  | 99,8  | 99,5           | 99,2  | 99                   | 98,4  | 98    | 97,8  | 99,5  |
|     |          |     | 2002       | 97,2      |         |           |          |        |       | 1              |       |                      | 1     | 1     |       |       |
|     |          |     | Manufac    | 1         |         | 1 1       |          | 1      | 1     | interesting in |       | in the second second |       |       |       |       |
|     |          |     | 2001       | 102,5     | 102,4   | 102,3     | 102,3    | 102,2  | 102   | 101,7          | 101,3 | 101                  | 100,4 | 99,6  | 98,9  | 101,4 |
|     |          |     | 2002       | 98,4      |         |           |          |        |       | 1              |       |                      | 1     | 1     |       |       |
|     |          |     | Manufac    |           |         |           |          |        |       |                | 1     |                      |       | 1     |       |       |
|     |          |     | 2001       |           | 100,3   | 100,3     | 100,1    | 100,1  | 99,7  | 99,8           | 99,6  | 99,8                 | 99,2  | 98,6  | 98,5  | 99,7  |
|     |          |     | 2002       | 97,9      |         |           |          |        | 1     | 1              | 1     | 1                    | 1     | 1     |       |       |
|     |          |     | Electricit | 1         |         | 1 1       |          |        |       |                |       |                      |       |       |       |       |
|     |          |     | 2001       | 106,9     | 108,9   | 110,8     | 111,4    | 111,8  | 111,2 | 111,8          | 111,4 | 112,5                | 112,3 | 112,2 | 111,6 | 111,1 |
|     |          |     | 2002       | 111       |         |           |          | 1      | 1     | 1              | 1     | 100                  |       | 1     |       |       |