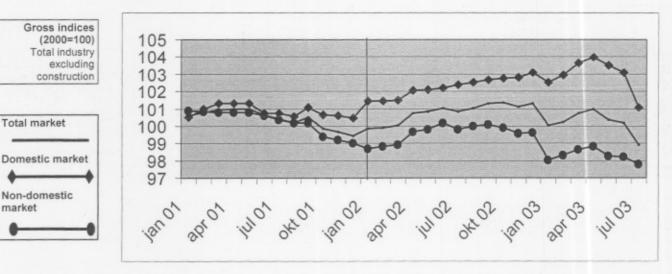

# Output price indices

Jan Feb March April May June July Aug Sept Oct Nov Dec Year Total industry, excluding construction (10-41) 2001 100,7 101,2 101,5 101,4 101,3 100,7 100,7 100,4 100,8 100.5 100,3 100 100.8 2002 99.5 Total industry, except energy 2001 100,4 100,4 100,2 99.9 99,6 99,2 98,9 98,7 98,4 98,1 97,7 97.4 99,1 2002 97.1 Intermediate goods 2001 101,1 101,8 102,4 102,1 101,5 102,3 101.4 101 101,6 101,3 101,2 101 101.6 2002 90.2 Energy 2001 104,7 101,3 102,8 104,1 104,2 103.5 104,4 104 105,7 105,4 105,3 104,2 105,5 2002 85.2 Intermediate goods, except energy 2001 100,8 100,9 100,7 99,8 99,7 99,1 98.3 97,8 97.2 97 96,7 96,5 98,7 2002 95,9 Capital goods 2001 100,3 100,4 100,1 100,1 100,2 99,9 99,9 99,7 99,9 99,5 99 98.7 99,8 2002 98,2 Durable consumer goods 100.4 100.2 100.3 2001 100,5 100,9 101,1 101,1 100,9 100.8 100,6 100 100,6 100,1 2002 100,7 Non-durable consumer goods 2002 99,9 99,8 99,7 99,8 99 98,6 98,6 98,6 98,4 98,1 97,7 97.3 98,8 2002 97.2 Mining and quarrying (10-14) 2001 103 101,7 100,4 99,4 98 96,5 95 94 93,8 93.6 93.5 93.5 96,9 2002 95.7 Manufacturing (15-37) 2001 100,3 100,4 100,3 99,4 100 99,8 98,8 98,6 99 98.3 97,9 97,6 99,2 96,7 2002 Manufacture of chemicals and chemical products (24) 2001 101 100,9 100,8 101 99.4 98,1 96,7 96,2 95.6 95.4 94,6 93,8 97,8 2002 92,5 Manufacture of metal products, machinery and equipment (28-35) 2001 100.5 100.5 100.3 99.9 100 99.6 99.6 99.3 99.5 99.1 98.7 98.5 99,6 2002 97.6 Electricity, gas and water supply (40-41) 2001 101,5 102,9 104,2 104,4 104,8 103,7 104,6 104,2 106 105,7 105,9 105,7 104,5 2002 106

# Output price indices, domestic market

|     |          |     |            | Jan       | Feb     | March     | April    | May    | June  | July           | Aug   | Sept                 | Oct   | Nov   | Dec   | Year  |
|-----|----------|-----|------------|-----------|---------|-----------|----------|--------|-------|----------------|-------|----------------------|-------|-------|-------|-------|
| Gro | oss indi | ces | Total ind  | lustry, e | xcludin | g constr  | uction ( | 10-41) |       | distant.       |       | Total In             |       |       | 010   |       |
| 105 | (2000=1  | 00) | 2001       | 101       | 100,9   | 100,7     | 100,4    | 100,3  | 99,9  | 99,7           | 99,4  | 99,2                 | 98,6  | 98,2  | 98    | 99,7  |
|     |          |     | 2002       | 97,4      |         |           |          |        |       |                |       | 0000                 |       |       |       |       |
|     |          |     | Total ind  | lustry, e | xcept e | nergy     |          |        |       |                |       | Total in             |       |       |       |       |
|     |          |     | 2001       | 100,8     | 100,7   | 100,5     | 100,2    | 100,1  | 99,7  | 99,4           | 99,1  | 98,9                 | 98,3  | 97,9  | 97,7  | 99,4  |
|     |          |     | 2002       | 97,1      |         |           |          |        |       |                |       | 1000                 |       |       |       |       |
|     |          |     | Intermed   | liate goo | ods     |           |          |        |       |                | -     |                      |       |       |       |       |
|     |          |     | 2001       | 101,2     | 101,3   | 101       | 100,7    | 100,6  | 100   | 99,3           | 98,7  | 98,2                 | 97,4  | 97    | 96,7  | 99,3  |
|     |          |     | 2002       | 96,4      |         |           |          |        |       |                |       | 2000                 |       |       |       |       |
|     |          |     | Energy     |           |         |           |          |        |       |                |       | in the second        |       |       |       |       |
|     |          |     | 2001       | 98,9      | 101     | 101,2     | 103,7    | 105,5  | 104,3 | 102,1          | 100,9 | 102,6                | 99,3  | 97,3  | 95,7  | 101,0 |
|     |          |     | 2002       | 96,6      |         |           |          |        |       | 1              |       | 000                  |       | 1     |       |       |
|     |          |     | Intermed   | liate goo | ods, ex | cept ener |          |        |       | in stary       |       |                      |       |       |       |       |
|     |          |     | 2001       | 101,4     | 101,4   | 101       | 100,5    | 100,2  | 99,7  | 99,1           | 98,5  | 97,9                 | 97,3  | 97    | 96,8  | 99,2  |
|     |          |     | 2002       | 96,4      |         |           |          |        |       | 1              | .00   | 1000                 | 1     | 1     |       |       |
|     |          |     | Capital g  | poods     |         |           |          |        |       |                |       | instance.            |       |       |       |       |
|     |          |     | 2001       | 100,2     | 100,1   | 100       | 99,9     | 99,9   | 99,5  | 99,6           | 99,5  | 99,8                 | 99,1  | 98,6  | 98,5  | 99,6  |
|     |          |     | 2002       | 97,9      |         |           |          |        | 1     | 1              |       | 1 200                |       | 1     |       |       |
|     |          |     | Durable    |           |         |           |          |        |       |                |       | in the second        |       |       |       |       |
|     |          |     | 2001       | 102,1     | 101,1   | 101,1     | 101,1    | 101,1  | 100,9 | 101            | 100,9 | 100,8                | 100,3 | 98,7  | 98,7  | 100,7 |
|     |          |     | 2002       | 98,8      |         |           |          |        | 1     | 1              |       |                      | 1     | 1     |       |       |
|     |          |     | Non-dura   |           |         |           |          |        | -     |                |       | de norte             |       |       |       |       |
|     |          |     | 2002       |           | 100,2   | 100,2     | 100,2    | 100,2  | 100,1 | 100,2          | 100,1 | 99,9                 | 99,6  | 99,2  | 98,8  | 99,9  |
|     |          |     | 2002       | 97,3      |         |           |          | 1      |       | 1              | 1     | 202                  | 1     | 1     |       |       |
|     |          |     | Mining a   |           |         |           |          |        | 1000  |                |       | anterne,             |       |       |       |       |
|     |          |     | 2001       | 1000      | 104,3   | 104,6     | 104,5    | 104,5  | 104,5 | 104,5          | 104,3 | 106,1                | 106   | 105,9 | 105,9 | 104,9 |
|     |          |     | 2002       | 107,9     |         |           |          | 1      | 1     | . 1            |       | - I                  | 1     | 1     |       |       |
|     |          |     | Manufac    |           |         |           |          |        |       | 1000           |       |                      |       |       |       |       |
|     |          |     | 2001       |           | 100,8   | 100,6     | 100,3    | 100,2  | 99,8  | 99,5           | 99,2  | 99                   | 98,4  | 98    | 97,8  | 99,5  |
|     |          |     | 2002       | 97,2      |         |           |          |        |       | 1              |       |                      | 1     | 1     |       |       |
|     |          |     | Manufac    | 1         |         | 1 1       |          | 1      | 1     | interesting in |       | in the second second |       |       |       |       |
|     |          |     | 2001       | 102,5     | 102,4   | 102,3     | 102,3    | 102,2  | 102   | 101,7          | 101,3 | 101                  | 100,4 | 99,6  | 98,9  | 101,4 |
|     |          |     | 2002       | 98,4      |         |           |          |        |       | 1              |       |                      | 1     | 1     |       |       |
|     |          |     | Manufac    |           |         |           |          |        |       |                | 1     |                      |       | 1     |       |       |
|     |          |     | 2001       |           | 100,3   | 100,3     | 100,1    | 100,1  | 99,7  | 99,8           | 99,6  | 99,8                 | 99,2  | 98,6  | 98,5  | 99,7  |
|     |          |     | 2002       | 97,9      |         |           |          |        | 1     | 1              | 1     | 1                    | 1     | 1     |       |       |
|     |          |     | Electricit | 1         |         | 1 1       |          |        |       |                |       |                      |       |       |       |       |
|     |          |     | 2001       | 106,9     | 108,9   | 110,8     | 111,4    | 111,8  | 111,2 | 111,8          | 111,4 | 112,5                | 112,3 | 112,2 | 111,6 | 111,1 |
|     |          |     | 2002       | 111       |         |           |          | 1      | 1     | 1              | 1     | 100                  |       | 1     |       |       |