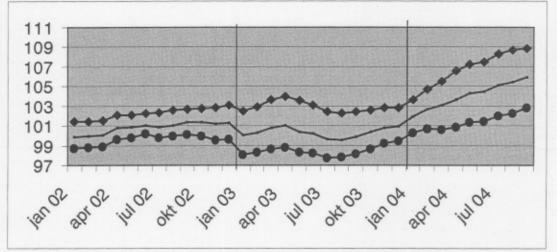

# Output price indices

Jan Feb March April May June July Aug Sept Oct Nov Dec Year Total industry, excluding construction (10-41) 2001 100,7 101,2 101,5 101,4 101,3 100,7 100,7 100,4 100,8 100.5 100,3 100 100.8 2002 99.5 Total industry, except energy 2001 100,4 100,4 100,2 99.9 99,6 99,2 98,9 98,7 98,4 98,1 97,7 97.4 99,1 2002 97.1 Intermediate goods 2001 101,1 101,8 102,4 102,1 101,5 102,3 101.4 101 101,6 101,3 101,2 101 101.6 2002 90.2 Energy 2001 104,7 101,3 102,8 104,1 104,2 103.5 104,4 104 105,7 105,4 105,3 104,2 105,5 2002 85.2 Intermediate goods, except energy 2001 100,8 100,9 100,7 99,8 99,7 99,1 98.3 97,8 97.2 97 96,7 96,5 98,7 2002 95,9 Capital goods 2001 100,3 100,4 100,1 100,1 100,2 99,9 99,9 99,7 99,9 99,5 99 98.7 99,8 2002 98,2 Durable consumer goods 100.4 100.2 100.3 2001 100,5 100,9 101,1 101,1 100,9 100.8 100,6 100 100,6 100,1 2002 100,7 Non-durable consumer goods 2002 99,9 99,8 99,7 99,8 99 98,6 98,6 98,6 98,4 98,1 97,7 97.3 98,8 2002 97.2 Mining and quarrying (10-14) 2001 103 101,7 100,4 99,4 98 96,5 95 94 93,8 93.6 93.5 93.5 96,9 2002 95.7 Manufacturing (15-37) 2001 100,3 100,4 100,3 99,4 100 99,8 98,8 98,6 99 98.3 97,9 97,6 99,2 96,7 2002 Manufacture of chemicals and chemical products (24) 2001 101 100,9 100,8 101 99.4 98,1 96,7 96,2 95.6 95.4 94,6 93,8 97,8 2002 92,5 Manufacture of metal products, machinery and equipment (28-35) 2001 100.5 100.5 100.3 99.9 100 99.6 99.6 99.3 99.5 99.1 98.7 98.5 99,6 2002 97.6 Electricity, gas and water supply (40-41) 2001 101,5 102,9 104,2 104,4 104,8 103,7 104,6 104,2 106 105,7 105,9 105,7 104,5 2002 106

# Output price indices, domestic market

|     |          |     |            | Jan       | Feb     | March     | April    | May    | June  | July           | Aug   | Sept                 | Oct   | Nov   | Dec   | Year  |
|-----|----------|-----|------------|-----------|---------|-----------|----------|--------|-------|----------------|-------|----------------------|-------|-------|-------|-------|
| Gro | oss indi | ces | Total ind  | lustry, e | xcludin | g constr  | uction ( | 10-41) |       | distant.       |       | Total In             |       |       | 010   |       |
| 105 | (2000=1  | 00) | 2001       | 101       | 100,9   | 100,7     | 100,4    | 100,3  | 99,9  | 99,7           | 99,4  | 99,2                 | 98,6  | 98,2  | 98    | 99,7  |
|     |          |     | 2002       | 97,4      |         |           |          |        |       |                |       | 0000                 |       |       |       |       |
|     |          |     | Total ind  | lustry, e | xcept e | nergy     |          |        |       |                |       | Total in             |       |       |       |       |
|     |          |     | 2001       | 100,8     | 100,7   | 100,5     | 100,2    | 100,1  | 99,7  | 99,4           | 99,1  | 98,9                 | 98,3  | 97,9  | 97,7  | 99,4  |
|     |          |     | 2002       | 97,1      |         |           |          |        |       |                |       | 1000                 |       |       |       |       |
|     |          |     | Intermed   | liate goo | ods     |           |          |        |       |                | -     |                      |       |       |       |       |
|     |          |     | 2001       | 101,2     | 101,3   | 101       | 100,7    | 100,6  | 100   | 99,3           | 98,7  | 98,2                 | 97,4  | 97    | 96,7  | 99,3  |
|     |          |     | 2002       | 96,4      |         |           |          |        |       |                |       | 2000                 |       |       |       |       |
|     |          |     | Energy     |           |         |           |          |        |       |                |       | in the second        |       |       |       |       |
|     |          |     | 2001       | 98,9      | 101     | 101,2     | 103,7    | 105,5  | 104,3 | 102,1          | 100,9 | 102,6                | 99,3  | 97,3  | 95,7  | 101,0 |
|     |          |     | 2002       | 96,6      |         |           |          |        |       | 1              |       | 000                  |       | 1     |       |       |
|     |          |     | Intermed   | liate goo | ods, ex | cept ener |          |        |       | in stary       |       |                      |       |       |       |       |
|     |          |     | 2001       | 101,4     | 101,4   | 101       | 100,5    | 100,2  | 99,7  | 99,1           | 98,5  | 97,9                 | 97,3  | 97    | 96,8  | 99,2  |
|     |          |     | 2002       | 96,4      |         |           |          |        |       | 1              | .00   | 1000                 | 1     | 1     |       |       |
|     |          |     | Capital g  | poods     |         |           |          |        |       |                |       | instance.            |       |       |       |       |
|     |          |     | 2001       | 100,2     | 100,1   | 100       | 99,9     | 99,9   | 99,5  | 99,6           | 99,5  | 99,8                 | 99,1  | 98,6  | 98,5  | 99,6  |
|     |          |     | 2002       | 97,9      |         |           |          |        | 1     | 1              |       | 1 200                |       | 1     |       |       |
|     |          |     | Durable    |           |         |           |          |        |       |                |       | in the second        |       |       |       |       |
|     |          |     | 2001       | 102,1     | 101,1   | 101,1     | 101,1    | 101,1  | 100,9 | 101            | 100,9 | 100,8                | 100,3 | 98,7  | 98,7  | 100,7 |
|     |          |     | 2002       | 98,8      |         |           |          |        | 1     | 1              |       |                      | 1     | 1     |       |       |
|     |          |     | Non-dura   |           |         |           |          |        | -     |                |       | de norte             |       |       |       |       |
|     |          |     | 2002       |           | 100,2   | 100,2     | 100,2    | 100,2  | 100,1 | 100,2          | 100,1 | 99,9                 | 99,6  | 99,2  | 98,8  | 99,9  |
|     |          |     | 2002       | 97,3      |         |           |          | 1      |       | 1              | 1     | 202                  | 1     | 1     |       |       |
|     |          |     | Mining a   |           |         |           |          |        | 1000  |                |       | anterne,             |       |       |       |       |
|     |          |     | 2001       | 1000      | 104,3   | 104,6     | 104,5    | 104,5  | 104,5 | 104,5          | 104,3 | 106,1                | 106   | 105,9 | 105,9 | 104,9 |
|     |          |     | 2002       | 107,9     |         |           |          | 1      | 1     | . 1            |       | - I                  | 1     | 1     |       |       |
|     |          |     | Manufac    |           |         |           |          |        |       | 1000           |       |                      |       |       |       |       |
|     |          |     | 2001       |           | 100,8   | 100,6     | 100,3    | 100,2  | 99,8  | 99,5           | 99,2  | 99                   | 98,4  | 98    | 97,8  | 99,5  |
|     |          |     | 2002       | 97,2      |         |           |          |        |       | 1              |       |                      | 1     | 1     |       |       |
|     |          |     | Manufac    | 1         |         | 1 1       |          | 1      | 1     | interesting in |       | in the second second |       |       |       |       |
|     |          |     | 2001       | 102,5     | 102,4   | 102,3     | 102,3    | 102,2  | 102   | 101,7          | 101,3 | 101                  | 100,4 | 99,6  | 98,9  | 101,4 |
|     |          |     | 2002       | 98,4      |         |           |          |        |       | 1              |       |                      | 1     | 1     |       |       |
|     |          |     | Manufac    |           |         |           |          |        |       |                | 1     |                      |       | 1     |       |       |
|     |          |     | 2001       |           | 100,3   | 100,3     | 100,1    | 100,1  | 99,7  | 99,8           | 99,6  | 99,8                 | 99,2  | 98,6  | 98,5  | 99,7  |
|     |          |     | 2002       | 97,9      |         |           |          |        | 1     | 1              | 1     | 1                    | 1     | 1     |       |       |
|     |          |     | Electricit | 1         |         | 1 1       |          |        |       |                |       |                      |       |       |       |       |
|     |          |     | 2001       | 106,9     | 108,9   | 110,8     | 111,4    | 111,8  | 111,2 | 111,8          | 111,4 | 112,5                | 112,3 | 112,2 | 111,6 | 111,1 |
|     |          |     | 2002       | 111       |         |           |          | 1      | 1     | 1              | 1     | 100                  |       | 1     |       |       |