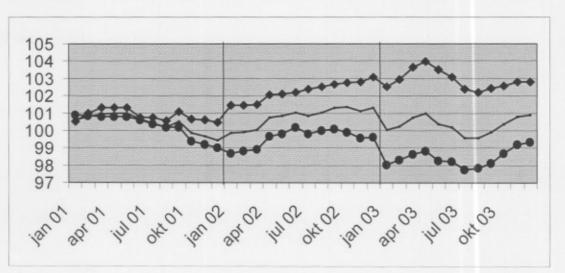

# Output price indices

Jan Feb March April May June July Aug Sept Oct Nov Dec Year Total industry, excluding construction (10-41) 2001 100,7 101,2 101,5 101,4 101,3 100,7 100,7 100,4 100,8 100.5 100,3 100 100.8 2002 99.5 Total industry, except energy 2001 100,4 100,4 100,2 99.9 99,6 99,2 98,9 98,7 98,4 98,1 97,7 97.4 99,1 2002 97.1 Intermediate goods 2001 101,1 101,8 102,4 102,1 101,5 102,3 101.4 101 101,6 101,3 101,2 101 101.6 2002 90.2 Energy 2001 104,7 101,3 102,8 104,1 104,2 103.5 104,4 104 105,7 105,4 105,3 104,2 105,5 2002 85.2 Intermediate goods, except energy 2001 100,8 100,9 100,7 99,8 99,7 99,1 98.3 97,8 97.2 97 96,7 96,5 98,7 2002 95,9 Capital goods 2001 100,3 100,4 100,1 100,1 100,2 99,9 99,9 99,7 99,9 99,5 99 98.7 99,8 2002 98,2 Durable consumer goods 100.4 100.2 100.3 2001 100,5 100,9 101,1 101,1 100,9 100.8 100,6 100 100,6 100,1 2002 100,7 Non-durable consumer goods 2002 99,9 99,8 99,7 99,8 99 98,6 98,6 98,6 98,4 98,1 97,7 97.3 98,8 2002 97.2 Mining and quarrying (10-14) 2001 103 101,7 100,4 99,4 98 96,5 95 94 93,8 93.6 93.5 93.5 96,9 2002 95.7 Manufacturing (15-37) 2001 100,3 100,4 100,3 99,4 100 99,8 98,8 98,6 99 98.3 97,9 97,6 99,2 96,7 2002 Manufacture of chemicals and chemical products (24) 2001 101 100,9 100,8 101 99.4 98,1 96,7 96,2 95.6 95.4 94,6 93,8 97,8 2002 92,5 Manufacture of metal products, machinery and equipment (28-35) 2001 100.5 100.5 100.3 99.9 100 99.6 99.6 99.3 99.5 99.1 98.7 98.5 99,6 2002 97.6 Electricity, gas and water supply (40-41) 2001 101,5 102,9 104,2 104,4 104,8 103,7 104,6 104,2 106 105,7 105,9 105,7 104,5 2002 106

# Output price indices, domestic market

|     |          |     |            | Jan       | Feb     | March     | April    | May    | June  | July           | Aug   | Sept                 | Oct   | Nov   | Dec   | Year  |
|-----|----------|-----|------------|-----------|---------|-----------|----------|--------|-------|----------------|-------|----------------------|-------|-------|-------|-------|
| Gro | oss indi | ces | Total ind  | lustry, e | xcludin | g constr  | uction ( | 10-41) |       | distant.       |       | Total In             |       |       | 010   |       |
| 105 | (2000=1  | 00) | 2001       | 101       | 100,9   | 100,7     | 100,4    | 100,3  | 99,9  | 99,7           | 99,4  | 99,2                 | 98,6  | 98,2  | 98    | 99,7  |
|     |          |     | 2002       | 97,4      |         |           |          |        |       |                |       | 0000                 |       |       |       |       |
|     |          |     | Total ind  | lustry, e | xcept e | nergy     |          |        |       |                |       | Total in             |       |       |       |       |
|     |          |     | 2001       | 100,8     | 100,7   | 100,5     | 100,2    | 100,1  | 99,7  | 99,4           | 99,1  | 98,9                 | 98,3  | 97,9  | 97,7  | 99,4  |
|     |          |     | 2002       | 97,1      |         |           |          |        |       |                |       | 1000                 |       |       |       |       |
|     |          |     | Intermed   | liate goo | ods     |           |          |        |       |                | -     |                      |       |       |       |       |
|     |          |     | 2001       | 101,2     | 101,3   | 101       | 100,7    | 100,6  | 100   | 99,3           | 98,7  | 98,2                 | 97,4  | 97    | 96,7  | 99,3  |
|     |          |     | 2002       | 96,4      |         |           |          |        |       |                |       | 2000                 |       |       |       |       |
|     |          |     | Energy     |           |         |           |          |        |       |                |       | in the second        |       |       |       |       |
|     |          |     | 2001       | 98,9      | 101     | 101,2     | 103,7    | 105,5  | 104,3 | 102,1          | 100,9 | 102,6                | 99,3  | 97,3  | 95,7  | 101,0 |
|     |          |     | 2002       | 96,6      |         |           |          |        |       | 1              |       | 000                  |       | 1     |       |       |
|     |          |     | Intermed   | liate goo | ods, ex | cept ener |          |        |       | in stary       |       |                      |       |       |       |       |
|     |          |     | 2001       | 101,4     | 101,4   | 101       | 100,5    | 100,2  | 99,7  | 99,1           | 98,5  | 97,9                 | 97,3  | 97    | 96,8  | 99,2  |
|     |          |     | 2002       | 96,4      |         |           |          |        |       | 1              | .00   | 1000                 | 1     | 1     |       |       |
|     |          |     | Capital g  | poods     |         |           |          |        |       |                |       | instance.            |       |       |       |       |
|     |          |     | 2001       | 100,2     | 100,1   | 100       | 99,9     | 99,9   | 99,5  | 99,6           | 99,5  | 99,8                 | 99,1  | 98,6  | 98,5  | 99,6  |
|     |          |     | 2002       | 97,9      |         |           |          |        | 1     | 1              |       | 1 200                |       | 1     |       |       |
|     |          |     | Durable    |           |         |           |          |        |       |                |       | in the second        |       |       |       |       |
|     |          |     | 2001       | 102,1     | 101,1   | 101,1     | 101,1    | 101,1  | 100,9 | 101            | 100,9 | 100,8                | 100,3 | 98,7  | 98,7  | 100,7 |
|     |          |     | 2002       | 98,8      |         |           |          |        | 1     | 1              |       |                      | 1     | 1     |       |       |
|     |          |     | Non-dura   |           |         |           |          |        | -     |                |       | de norte             |       |       |       |       |
|     |          |     | 2002       |           | 100,2   | 100,2     | 100,2    | 100,2  | 100,1 | 100,2          | 100,1 | 99,9                 | 99,6  | 99,2  | 98,8  | 99,9  |
|     |          |     | 2002       | 97,3      |         |           |          | 1      |       | 1              | 1     | 202                  | 1     | 1     |       |       |
|     |          |     | Mining a   |           |         |           |          |        | 1000  |                |       | anterne,             |       |       |       |       |
|     |          |     | 2001       | 1000      | 104,3   | 104,6     | 104,5    | 104,5  | 104,5 | 104,5          | 104,3 | 106,1                | 106   | 105,9 | 105,9 | 104,9 |
|     |          |     | 2002       | 107,9     |         |           |          | 1      | 1     | . 1            |       | - I                  | 1     | 1     |       |       |
|     |          |     | Manufac    |           |         |           |          |        |       | 1000           |       |                      |       |       |       |       |
|     |          |     | 2001       |           | 100,8   | 100,6     | 100,3    | 100,2  | 99,8  | 99,5           | 99,2  | 99                   | 98,4  | 98    | 97,8  | 99,5  |
|     |          |     | 2002       | 97,2      |         |           |          |        |       | 1              |       |                      | 1     | 1     |       |       |
|     |          |     | Manufac    | 1         |         | 1 1       |          | 1      | 1     | interesting in |       | in the second second |       |       |       |       |
|     |          |     | 2001       | 102,5     | 102,4   | 102,3     | 102,3    | 102,2  | 102   | 101,7          | 101,3 | 101                  | 100,4 | 99,6  | 98,9  | 101,4 |
|     |          |     | 2002       | 98,4      |         |           |          |        |       | 1              |       |                      | 1     | 1     |       |       |
|     |          |     | Manufac    |           |         |           |          |        |       |                | 1     |                      |       | 1     |       |       |
|     |          |     | 2001       |           | 100,3   | 100,3     | 100,1    | 100,1  | 99,7  | 99,8           | 99,6  | 99,8                 | 99,2  | 98,6  | 98,5  | 99,7  |
|     |          |     | 2002       | 97,9      |         |           |          |        | 1     | 1              | 1     | 1                    | 1     | 1     |       |       |
|     |          |     | Electricit | 1         |         | 1 1       |          |        |       |                |       |                      |       |       |       |       |
|     |          |     | 2001       | 106,9     | 108,9   | 110,8     | 111,4    | 111,8  | 111,2 | 111,8          | 111,4 | 112,5                | 112,3 | 112,2 | 111,6 | 111,1 |
|     |          |     | 2002       | 111       |         |           |          | 1      | 1     | 1              | 1     | 100                  |       | 1     |       |       |