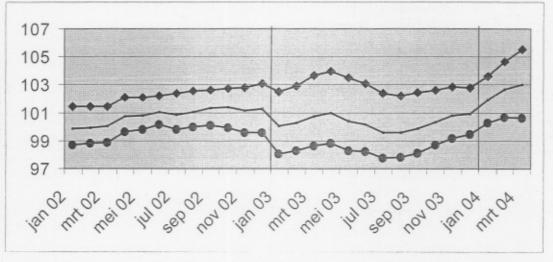

Gross indices

(2000=100)

STATISTICS BELGIUM

Statistics Belgium Press Release

# Output price indices

Jan Feb March April May June July Aug Sept Oct Nov Dec Year Total industry, excluding construction (10-41) 2001 100,7 101,2 101,5 101,4 101,3 100,7 100,7 100,4 100,8 100.5 100,3 100 100.8 2002 99.5 Total industry, except energy 2001 100,4 100,4 100,2 99.9 99,6 99,2 98,9 98,7 98,4 98,1 97,7 97.4 99,1 2002 97.1 Intermediate goods 2001 101,1 101,8 102,4 102,1 101,5 102,3 101.4 101 101,6 101,3 101,2 101 101.6 2002 90.2 Energy 2001 104,7 101,3 102,8 104,1 104,2 103.5 104,4 104 105,7 105,4 105,3 104,2 105,5 2002 85.2 Intermediate goods, except energy 2001 100,8 100,9 100,7 99,8 99,7 99,1 98.3 97,8 97.2 97 96,7 96,5 98,7 2002 95,9 Capital goods 2001 100,3 100,4 100,1 100,1 100,2 99,9 99,9 99,7 99,9 99,5 99 98.7 99,8 2002 98,2 Durable consumer goods 100.4 100.2 100.3 2001 100,5 100,9 101,1 101,1 100,9 100.8 100,6 100 100,6 100,1 2002 100,7 Non-durable consumer goods 2002 99,9 99,8 99,7 99,8 99 98,6 98,6 98,6 98,4 98,1 97,7 97.3 98,8 2002 97.2 Mining and quarrying (10-14) 2001 103 101,7 100,4 99,4 98 96,5 95 94 93,8 93.6 93.5 93.5 96,9 2002 95.7 Manufacturing (15-37) 2001 100,3 100,4 100,3 99,4 100 99,8 98,8 98,6 99 98.3 97,9 97,6 99,2 96,7 2002 Manufacture of chemicals and chemical products (24) 2001 101 100,9 100,8 101 99.4 98,1 96,7 96,2 95.6 95.4 94,6 93,8 97,8 2002 92,5 Manufacture of metal products, machinery and equipment (28-35) 2001 100.5 100.5 100.3 99.9 100 99.6 99.6 99.3 99.5 99.1 98.7 98.5 99,6 2002 97.6 Electricity, gas and water supply (40-41) 2001 101,5 102,9 104,2 104,4 104,8 103,7 104,6 104,2 106 105,7 105,9 105,7 104,5 2002 106