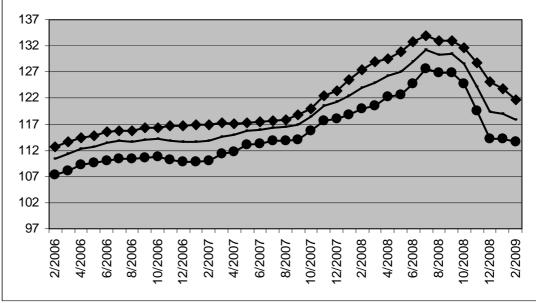

# Output price indices

Jan Feb March April May June July Aug Sept Oct Nov Dec Year Total industry, excluding construction (10-41) 2001 100,7 101,2 101,5 101,4 101,3 100,7 100,7 100,4 100,8 100.5 100,3 100 100.8 2002 99.5 Total industry, except energy 2001 100,4 100,4 100,2 99.9 99,6 99,2 98,9 98,7 98,4 98,1 97,7 97.4 99,1 2002 97.1 Intermediate goods 2001 101,1 101,8 102,4 102,1 101,5 102,3 101.4 101 101,6 101,3 101,2 101 101.6 2002 90.2 Energy 2001 104,7 101,3 102,8 104,1 104,2 103.5 104,4 104 105,7 105,4 105,3 104,2 105,5 2002 85.2 Intermediate goods, except energy 2001 100,8 100,9 100,7 99,8 99,7 99,1 98.3 97,8 97.2 97 96,7 96,5 98,7 2002 95,9 Capital goods 2001 100,3 100,4 100,1 100,1 100,2 99,9 99,9 99,7 99,9 99,5 99 98.7 99,8 2002 98,2 Durable consumer goods 100.4 100.2 100.3 2001 100,5 100,9 101,1 101,1 100,9 100.8 100,6 100 100,6 100,1 2002 100,7 Non-durable consumer goods 2002 99,9 99,8 99,7 99,8 99 98,6 98,6 98,6 98,4 98,1 97,7 97.3 98,8 2002 97.2 Mining and quarrying (10-14) 2001 103 101,7 100,4 99,4 98 96,5 95 94 93,8 93.6 93.5 93.5 96,9 2002 95.7 Manufacturing (15-37) 2001 100,3 100,4 100,3 99,4 100 99,8 98,8 98,6 99 98.3 97,9 97,6 99,2 96,7 2002 Manufacture of chemicals and chemical products (24) 2001 101 100,9 100,8 101 99.4 98,1 96,7 96,2 95.6 95.4 94,6 93,8 97,8 2002 92,5 Manufacture of metal products, machinery and equipment (28-35) 2001 100.5 100.5 100.3 99.9 100 99.6 99.6 99.3 99.5 99.1 98.7 98.5 99,6 2002 97.6 Electricity, gas and water supply (40-41) 2001 101,5 102,9 104,2 104,4 104,8 103,7 104,6 104,2 106 105,7 105,9 105,7 104,5 2002 106