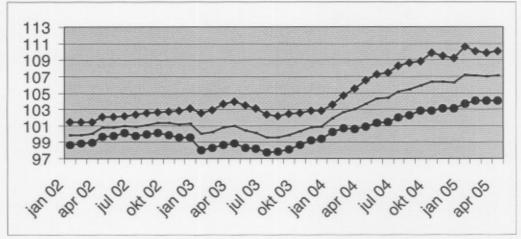

Gross indices

(2000=100)

STATISTICS BELGIUM

Statistics Belgium Press Release

# Output price indices

Jan Feb March April May June July Aug Sept Oct Nov Dec Year Total industry, excluding construction (10-41) 2001 100,7 101,2 101,5 101,4 101,3 100,7 100,7 100,4 100,8 100.5 100,3 100 100.8 2002 99.5 Total industry, except energy 2001 100,4 100,4 100,2 99.9 99,6 99,2 98,9 98,7 98,4 98,1 97,7 97.4 99,1 2002 97.1 Intermediate goods 2001 101,1 101,8 102,4 102,1 101,5 102,3 101.4 101 101,6 101,3 101,2 101 101.6 2002 90.2 Energy 2001 104,7 101,3 102,8 104,1 104,2 103.5 104,4 104 105,7 105,4 105,3 104,2 105,5 2002 85.2 Intermediate goods, except energy 2001 100,8 100,9 100,7 99,8 99,7 99,1 98.3 97,8 97.2 97 96,7 96,5 98,7 2002 95,9 Capital goods 2001 100,3 100,4 100,1 100,1 100,2 99,9 99,9 99,7 99,9 99,5 99 98.7 99,8 2002 98,2 Durable consumer goods 100.4 100.2 100.3 2001 100,5 100,9 101,1 101,1 100,9 100.8 100,6 100 100,6 100,1 2002 100,7 Non-durable consumer goods 2002 99,9 99,8 99,7 99,8 99 98,6 98,6 98,6 98,4 98,1 97,7 97.3 98,8 2002 97.2 Mining and quarrying (10-14) 2001 103 101,7 100,4 99,4 98 96,5 95 94 93,8 93.6 93.5 93.5 96,9 2002 95.7 Manufacturing (15-37) 2001 100,3 100,4 100,3 99,4 100 99,8 98,8 98,6 99 98.3 97,9 97,6 99,2 96,7 2002 Manufacture of chemicals and chemical products (24) 2001 101 100,9 100,8 101 99.4 98,1 96,7 96,2 95.6 95.4 94,6 93,8 97,8 2002 92,5 Manufacture of metal products, machinery and equipment (28-35) 2001 100.5 100.5 100.3 99.9 100 99.6 99.6 99.3 99.5 99.1 98.7 98.5 99,6 2002 97.6 Electricity, gas and water supply (40-41) 2001 101,5 102,9 104,2 104,4 104,8 103,7 104,6 104,2 106 105,7 105,9 105,7 104,5 2002 106