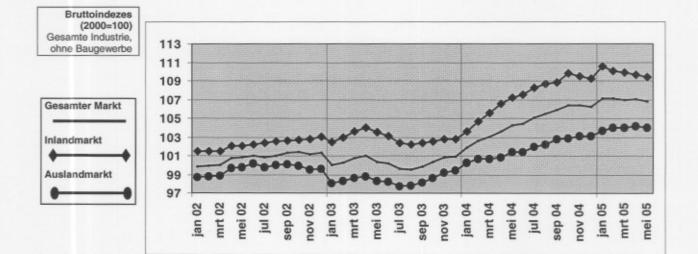

Gross indices

(2000=100)

STATISTICS BELGIUM

Statistics Belgium Press Release

# Output price indices

Jan Feb March April May June July Aug Sept Oct Nov Dec Year Total industry, excluding construction (10-41) 2001 100,7 101,2 101,5 101,4 101,3 100,7 100,7 100,4 100,8 100.5 100,3 100 100.8 2002 99.5 Total industry, except energy 2001 100,4 100,4 100,2 99.9 99,6 99,2 98,9 98,7 98,4 98,1 97,7 97.4 99,1 2002 97.1 Intermediate goods 2001 101,1 101,8 102,4 102,1 101,5 102,3 101.4 101 101,6 101,3 101,2 101 101.6 2002 90.2 Energy 2001 104,7 101,3 102,8 104,1 104,2 103.5 104,4 104 105,7 105,4 105,3 104,2 105,5 2002 85.2 Intermediate goods, except energy 2001 100,8 100,9 100,7 99,8 99,7 99,1 98.3 97,8 97.2 97 96,7 96,5 98,7 2002 95,9 Capital goods 2001 100,3 100,4 100,1 100,1 100,2 99,9 99,9 99,7 99,9 99,5 99 98.7 99,8 2002 98,2 Durable consumer goods 100.4 100.2 100.3 2001 100,5 100,9 101,1 101,1 100,9 100.8 100,6 100 100,6 100,1 2002 100,7 Non-durable consumer goods 2002 99,9 99,8 99,7 99,8 99 98,6 98,6 98,6 98,4 98,1 97,7 97.3 98,8 2002 97.2 Mining and quarrying (10-14) 2001 103 101,7 100,4 99,4 98 96,5 95 94 93,8 93.6 93.5 93.5 96,9 2002 95.7 Manufacturing (15-37) 2001 100,3 100,4 100,3 99,4 100 99,8 98,8 98,6 99 98.3 97,9 97,6 99,2 96,7 2002 Manufacture of chemicals and chemical products (24) 2001 101 100,9 100,8 101 99.4 98,1 96,7 96,2 95.6 95.4 94,6 93,8 97,8 2002 92,5 Manufacture of metal products, machinery and equipment (28-35) 2001 100.5 100.5 100.3 99.9 100 99.6 99.6 99.3 99.5 99.1 98.7 98.5 99,6 2002 97.6 Electricity, gas and water supply (40-41) 2001 101,5 102,9 104,2 104,4 104,8 103,7 104,6 104,2 106 105,7 105,9 105,7 104,5 2002 106