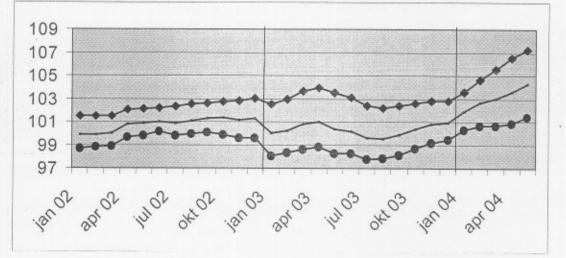

Gross indices

(2000=100)

STATISTICS BELGIUM

Statistics Belgium Press Release

# Output price indices

Jan Feb March April May June July Aug Sept Oct Nov Dec Year Total industry, excluding construction (10-41) 2001 100,7 101,2 101,5 101,4 101,3 100,7 100,7 100,4 100,8 100.5 100,3 100 100.8 2002 99.5 Total industry, except energy 2001 100,4 100,4 100,2 99.9 99,6 99,2 98,9 98,7 98,4 98,1 97,7 97.4 99,1 2002 97.1 Intermediate goods 2001 101,1 101,8 102,4 102,1 101,5 102,3 101.4 101 101,6 101,3 101,2 101 101.6 2002 90.2 Energy 2001 104,7 101,3 102,8 104,1 104,2 103.5 104,4 104 105,7 105,4 105,3 104,2 105,5 2002 85.2 Intermediate goods, except energy 2001 100,8 100,9 100,7 99,8 99,7 99,1 98.3 97,8 97.2 97 96,7 96,5 98,7 2002 95,9 Capital goods 2001 100,3 100,4 100,1 100,1 100,2 99,9 99,9 99,7 99,9 99,5 99 98.7 99,8 2002 98,2 Durable consumer goods 100.4 100.2 100.3 2001 100,5 100,9 101,1 101,1 100,9 100.8 100,6 100 100,6 100,1 2002 100,7 Non-durable consumer goods 2002 99,9 99,8 99,7 99,8 99 98,6 98,6 98,6 98,4 98,1 97,7 97.3 98,8 2002 97.2 Mining and quarrying (10-14) 2001 103 101,7 100,4 99,4 98 96,5 95 94 93,8 93.6 93.5 93.5 96,9 2002 95.7 Manufacturing (15-37) 2001 100,3 100,4 100,3 99,4 100 99,8 98,8 98,6 99 98.3 97,9 97,6 99,2 96,7 2002 Manufacture of chemicals and chemical products (24) 2001 101 100,9 100,8 101 99.4 98,1 96,7 96,2 95.6 95.4 94,6 93,8 97,8 2002 92,5 Manufacture of metal products, machinery and equipment (28-35) 2001 100.5 100.5 100.3 99.9 100 99.6 99.6 99.3 99.5 99.1 98.7 98.5 99,6 2002 97.6 Electricity, gas and water supply (40-41) 2001 101,5 102,9 104,2 104,4 104,8 103,7 104,6 104,2 106 105,7 105,9 105,7 104,5 2002 106