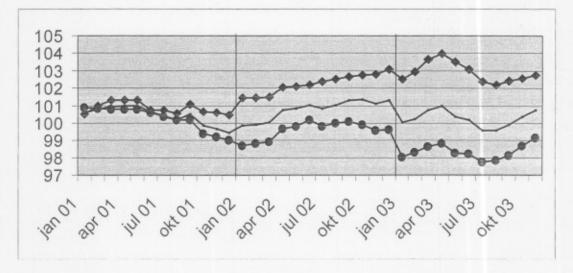

# Output price indices

Jan Feb March April May June July Aug Sept Oct Nov Dec Year Total industry, excluding construction (10-41) 2001 100,7 101,2 101,5 101,4 101,3 100,7 100,7 100,4 100,8 100.5 100,3 100 100.8 2002 99.5 Total industry, except energy 2001 100,4 100,4 100,2 99.9 99,6 99,2 98,9 98,7 98,4 98,1 97,7 97.4 99,1 2002 97.1 Intermediate goods 2001 101,1 101,8 102,4 102,1 101,5 102,3 101.4 101 101,6 101,3 101,2 101 101.6 2002 90.2 Energy 2001 104,7 101,3 102,8 104,1 104,2 103.5 104,4 104 105,7 105,4 105,3 104,2 105,5 2002 85.2 Intermediate goods, except energy 2001 100,8 100,9 100,7 99,8 99,7 99,1 98.3 97,8 97.2 97 96,7 96,5 98,7 2002 95,9 Capital goods 2001 100,3 100,4 100,1 100,1 100,2 99,9 99,9 99,7 99,9 99,5 99 98.7 99,8 2002 98,2 Durable consumer goods 100.4 100.2 100.3 2001 100,5 100,9 101,1 101,1 100,9 100.8 100,6 100 100,6 100,1 2002 100,7 Non-durable consumer goods 2002 99,9 99,8 99,7 99,8 99 98,6 98,6 98,6 98,4 98,1 97,7 97.3 98,8 2002 97.2 Mining and quarrying (10-14) 2001 103 101,7 100,4 99,4 98 96,5 95 94 93,8 93.6 93.5 93.5 96,9 2002 95.7 Manufacturing (15-37) 2001 100,3 100,4 100,3 99,4 100 99,8 98,8 98,6 99 98.3 97,9 97,6 99,2 96,7 2002 Manufacture of chemicals and chemical products (24) 2001 101 100,9 100,8 101 99.4 98,1 96,7 96,2 95.6 95.4 94,6 93,8 97,8 2002 92,5 Manufacture of metal products, machinery and equipment (28-35) 2001 100.5 100.5 100.3 99.9 100 99.6 99.6 99.3 99.5 99.1 98.7 98.5 99,6 2002 97.6 Electricity, gas and water supply (40-41) 2001 101,5 102,9 104,2 104,4 104,8 103,7 104,6 104,2 106 105,7 105,9 105,7 104,5 2002 106