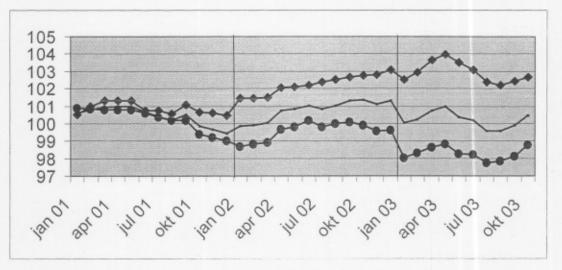

# Output price indices

Jan Feb March April May June July Aug Sept Oct Nov Dec Year Total industry, excluding construction (10-41) 2001 100,7 101,2 101,5 101,4 101,3 100,7 100,7 100,4 100,8 100.5 100,3 100 100.8 2002 99.5 Total industry, except energy 2001 100,4 100,4 100,2 99.9 99,6 99,2 98,9 98,7 98,4 98,1 97,7 97.4 99,1 2002 97.1 Intermediate goods 2001 101,1 101,8 102,4 102,1 101,5 102,3 101.4 101 101,6 101,3 101,2 101 101.6 2002 90.2 Energy 2001 104,7 101,3 102,8 104,1 104,2 103.5 104,4 104 105,7 105,4 105,3 104,2 105,5 2002 85.2 Intermediate goods, except energy 2001 100,8 100,9 100,7 99,8 99,7 99,1 98.3 97,8 97.2 97 96,7 96,5 98,7 2002 95,9 Capital goods 2001 100,3 100,4 100,1 100,1 100,2 99,9 99,9 99,7 99,9 99,5 99 98.7 99,8 2002 98,2 Durable consumer goods 100.4 100.2 100.3 2001 100,5 100,9 101,1 101,1 100,9 100.8 100,6 100 100,6 100,1 2002 100,7 Non-durable consumer goods 2002 99,9 99,8 99,7 99,8 99 98,6 98,6 98,6 98,4 98,1 97,7 97.3 98,8 2002 97.2 Mining and quarrying (10-14) 2001 103 101,7 100,4 99,4 98 96,5 95 94 93,8 93.6 93.5 93.5 96,9 2002 95.7 Manufacturing (15-37) 2001 100,3 100,4 100,3 99,4 100 99,8 98,8 98,6 99 98.3 97,9 97,6 99,2 96,7 2002 Manufacture of chemicals and chemical products (24) 2001 101 100,9 100,8 101 99.4 98,1 96,7 96,2 95.6 95.4 94,6 93,8 97,8 2002 92,5 Manufacture of metal products, machinery and equipment (28-35) 2001 100.5 100.5 100.3 99.9 100 99.6 99.6 99.3 99.5 99.1 98.7 98.5 99,6 2002 97.6 Electricity, gas and water supply (40-41) 2001 101,5 102,9 104,2 104,4 104,8 103,7 104,6 104,2 106 105,7 105,9 105,7 104,5 2002 106

# Output price indices, domestic market

|     |          |     |            | Jan       | Feb     | March     | April    | May    | June  | July           | Aug   | Sept                 | Oct   | Nov   | Dec   | Year  |
|-----|----------|-----|------------|-----------|---------|-----------|----------|--------|-------|----------------|-------|----------------------|-------|-------|-------|-------|
| Gro | oss indi | ces | Total ind  | lustry, e | xcludin | g constr  | uction ( | 10-41) |       | distant.       |       | Total In             |       |       | 010   |       |
| 105 | (2000=1  | 00) | 2001       | 101       | 100,9   | 100,7     | 100,4    | 100,3  | 99,9  | 99,7           | 99,4  | 99,2                 | 98,6  | 98,2  | 98    | 99,7  |
|     |          |     | 2002       | 97,4      |         |           |          |        |       |                |       | 0000                 |       |       |       |       |
|     |          |     | Total ind  | lustry, e | xcept e | nergy     |          |        |       |                |       | Total in             |       |       |       |       |
|     |          |     | 2001       | 100,8     | 100,7   | 100,5     | 100,2    | 100,1  | 99,7  | 99,4           | 99,1  | 98,9                 | 98,3  | 97,9  | 97,7  | 99,4  |
|     |          |     | 2002       | 97,1      |         |           |          |        |       |                |       | 1000                 |       |       |       |       |
|     |          |     | Intermed   | liate goo | ods     |           |          |        |       |                | -     |                      |       |       |       |       |
|     |          |     | 2001       | 101,2     | 101,3   | 101       | 100,7    | 100,6  | 100   | 99,3           | 98,7  | 98,2                 | 97,4  | 97    | 96,7  | 99,3  |
|     |          |     | 2002       | 96,4      |         |           |          |        |       |                |       | 2000                 |       |       |       |       |
|     |          |     | Energy     |           |         |           |          |        |       |                |       | in the second        |       |       |       |       |
|     |          |     | 2001       | 98,9      | 101     | 101,2     | 103,7    | 105,5  | 104,3 | 102,1          | 100,9 | 102,6                | 99,3  | 97,3  | 95,7  | 101,0 |
|     |          |     | 2002       | 96,6      |         |           |          |        |       | 1              |       | 000                  |       | 1     |       |       |
|     |          |     | Intermed   | liate goo | ods, ex | cept ener |          |        |       | in stary       |       |                      |       |       |       |       |
|     |          |     | 2001       | 101,4     | 101,4   | 101       | 100,5    | 100,2  | 99,7  | 99,1           | 98,5  | 97,9                 | 97,3  | 97    | 96,8  | 99,2  |
|     |          |     | 2002       | 96,4      |         |           |          |        |       | 1              | .00   | 1000                 | 1     | 1     |       |       |
|     |          |     | Capital g  | poods     |         |           |          |        |       |                |       | instance.            |       |       |       |       |
|     |          |     | 2001       | 100,2     | 100,1   | 100       | 99,9     | 99,9   | 99,5  | 99,6           | 99,5  | 99,8                 | 99,1  | 98,6  | 98,5  | 99,6  |
|     |          |     | 2002       | 97,9      |         |           |          |        | 1     | 1              |       | 1 200                |       | 1     |       |       |
|     |          |     | Durable    |           |         |           |          |        |       |                |       | in the second        |       |       |       |       |
|     |          |     | 2001       | 102,1     | 101,1   | 101,1     | 101,1    | 101,1  | 100,9 | 101            | 100,9 | 100,8                | 100,3 | 98,7  | 98,7  | 100,7 |
|     |          |     | 2002       | 98,8      |         |           |          |        | 1     | 1              |       |                      | 1     | 1     |       |       |
|     |          |     | Non-dura   |           |         |           |          |        | -     |                |       | de norte             |       |       |       |       |
|     |          |     | 2002       |           | 100,2   | 100,2     | 100,2    | 100,2  | 100,1 | 100,2          | 100,1 | 99,9                 | 99,6  | 99,2  | 98,8  | 99,9  |
|     |          |     | 2002       | 97,3      |         |           |          | 1      |       | 1              | 1     | 202                  | 1     | 1     |       |       |
|     |          |     | Mining a   |           |         |           |          |        | 1000  |                |       | anterne,             |       |       |       |       |
|     |          |     | 2001       | 1000      | 104,3   | 104,6     | 104,5    | 104,5  | 104,5 | 104,5          | 104,3 | 106,1                | 106   | 105,9 | 105,9 | 104,9 |
|     |          |     | 2002       | 107,9     |         |           |          | 1      | 1     | . 1            |       | - I                  | 1     | 1     |       |       |
|     |          |     | Manufac    |           |         |           |          |        |       | 1000           |       |                      |       |       |       |       |
|     |          |     | 2001       |           | 100,8   | 100,6     | 100,3    | 100,2  | 99,8  | 99,5           | 99,2  | 99                   | 98,4  | 98    | 97,8  | 99,5  |
|     |          |     | 2002       | 97,2      |         |           |          |        |       | 1              |       |                      | 1     | 1     |       |       |
|     |          |     | Manufac    | 1         |         | 1 1       |          | 1      | 1     | interesting in |       | in the second second |       |       |       |       |
|     |          |     | 2001       | 102,5     | 102,4   | 102,3     | 102,3    | 102,2  | 102   | 101,7          | 101,3 | 101                  | 100,4 | 99,6  | 98,9  | 101,4 |
|     |          |     | 2002       | 98,4      |         |           |          |        |       | 1              |       |                      | 1     | 1     |       |       |
|     |          |     | Manufac    |           |         |           |          |        |       |                | 1     |                      |       | 1     |       |       |
|     |          |     | 2001       |           | 100,3   | 100,3     | 100,1    | 100,1  | 99,7  | 99,8           | 99,6  | 99,8                 | 99,2  | 98,6  | 98,5  | 99,7  |
|     |          |     | 2002       | 97,9      |         |           |          |        | 1     | 1              | 1     | 1                    | 1     | 1     |       |       |
|     |          |     | Electricit | 1         |         | 1 1       |          |        |       |                |       |                      |       |       |       |       |
|     |          |     | 2001       | 106,9     | 108,9   | 110,8     | 111,4    | 111,8  | 111,2 | 111,8          | 111,4 | 112,5                | 112,3 | 112,2 | 111,6 | 111,1 |
|     |          |     | 2002       | 111       |         |           |          | 1      | 1     | 1              | 1     | 100                  |       | 1     |       |       |