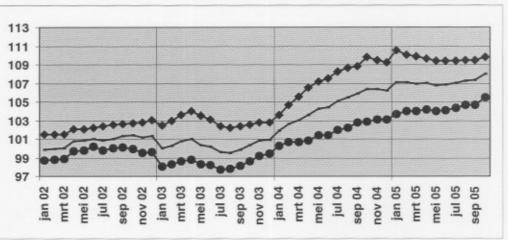

# Output price indices, domestic market

|     |          |     |            | Jan       | Feb     | March     | April    | May    | June  | July           | Aug   | Sept                 | Oct   | Nov   | Dec   | Year  |
|-----|----------|-----|------------|-----------|---------|-----------|----------|--------|-------|----------------|-------|----------------------|-------|-------|-------|-------|
| Gro | oss indi | ces | Total ind  | lustry, e | xcludin | g constr  | uction ( | 10-41) |       | distant.       |       | Total In             |       |       | 010   |       |
| 105 | (2000=1  | 00) | 2001       | 101       | 100,9   | 100,7     | 100,4    | 100,3  | 99,9  | 99,7           | 99,4  | 99,2                 | 98,6  | 98,2  | 98    | 99,7  |
|     |          |     | 2002       | 97,4      |         |           |          |        |       |                |       | 0000                 |       |       |       |       |
|     |          |     | Total ind  | lustry, e | xcept e | nergy     |          |        |       |                |       | Total in             |       |       |       |       |
|     |          |     | 2001       | 100,8     | 100,7   | 100,5     | 100,2    | 100,1  | 99,7  | 99,4           | 99,1  | 98,9                 | 98,3  | 97,9  | 97,7  | 99,4  |
|     |          |     | 2002       | 97,1      |         |           |          |        |       |                |       | 1000                 |       |       |       |       |
|     |          |     | Intermed   | liate goo | ods     |           |          |        |       |                | -     |                      |       |       |       |       |
|     |          |     | 2001       | 101,2     | 101,3   | 101       | 100,7    | 100,6  | 100   | 99,3           | 98,7  | 98,2                 | 97,4  | 97    | 96,7  | 99,3  |
|     |          |     | 2002       | 96,4      |         |           |          |        |       |                |       | 2000                 |       |       |       |       |
|     |          |     | Energy     |           |         |           |          |        |       |                |       | in the second        |       |       |       |       |
|     |          |     | 2001       | 98,9      | 101     | 101,2     | 103,7    | 105,5  | 104,3 | 102,1          | 100,9 | 102,6                | 99,3  | 97,3  | 95,7  | 101,0 |
|     |          |     | 2002       | 96,6      |         |           |          |        |       | 1              |       | 000                  |       | 1     |       |       |
|     |          |     | Intermed   | liate goo | ods, ex | cept ener |          |        |       | in stary       |       |                      |       |       |       |       |
|     |          |     | 2001       | 101,4     | 101,4   | 101       | 100,5    | 100,2  | 99,7  | 99,1           | 98,5  | 97,9                 | 97,3  | 97    | 96,8  | 99,2  |
|     |          |     | 2002       | 96,4      |         |           |          |        |       | 1              | .00   | 1000                 | 1     | 1     |       |       |
|     |          |     | Capital g  | poods     |         |           |          |        |       |                |       | instance.            |       |       |       |       |
|     |          |     | 2001       | 100,2     | 100,1   | 100       | 99,9     | 99,9   | 99,5  | 99,6           | 99,5  | 99,8                 | 99,1  | 98,6  | 98,5  | 99,6  |
|     |          |     | 2002       | 97,9      |         |           |          |        | 1     | 1              |       | 1 200                |       | 1     |       |       |
|     |          |     | Durable    |           |         |           |          |        |       |                |       | in the second        |       |       |       |       |
|     |          |     | 2001       | 102,1     | 101,1   | 101,1     | 101,1    | 101,1  | 100,9 | 101            | 100,9 | 100,8                | 100,3 | 98,7  | 98,7  | 100,7 |
|     |          |     | 2002       | 98,8      |         |           |          |        | 1     | 1              |       |                      | 1     | 1     |       |       |
|     |          |     | Non-dura   |           |         |           |          |        | -     |                |       | de norte             |       |       |       |       |
|     |          |     | 2002       |           | 100,2   | 100,2     | 100,2    | 100,2  | 100,1 | 100,2          | 100,1 | 99,9                 | 99,6  | 99,2  | 98,8  | 99,9  |
|     |          |     | 2002       | 97,3      |         |           |          | 1      |       | 1              | 1     | 202                  | 1     | 1     |       |       |
|     |          |     | Mining a   |           |         |           |          |        | 1000  |                |       | anterne,             |       |       |       |       |
|     |          |     | 2001       | 1000      | 104,3   | 104,6     | 104,5    | 104,5  | 104,5 | 104,5          | 104,3 | 106,1                | 106   | 105,9 | 105,9 | 104,9 |
|     |          |     | 2002       | 107,9     |         |           |          | 1      | 1     | . 1            |       | - I                  | 1     | 1     |       |       |
|     |          |     | Manufac    |           |         |           |          |        |       | 1000           |       |                      |       |       |       |       |
|     |          |     | 2001       |           | 100,8   | 100,6     | 100,3    | 100,2  | 99,8  | 99,5           | 99,2  | 99                   | 98,4  | 98    | 97,8  | 99,5  |
|     |          |     | 2002       | 97,2      |         |           |          |        |       | 1              |       |                      | 1     | 1     |       |       |
|     |          |     | Manufac    | 1         |         | 1 1       |          | 1      | 1     | interesting in |       | in the second second |       |       |       |       |
|     |          |     | 2001       | 102,5     | 102,4   | 102,3     | 102,3    | 102,2  | 102   | 101,7          | 101,3 | 101                  | 100,4 | 99,6  | 98,9  | 101,4 |
|     |          |     | 2002       | 98,4      |         |           |          |        |       | 1              |       |                      | 1     | 1     |       |       |
|     |          |     | Manufac    |           |         |           |          |        |       |                | 1     |                      |       | 1     |       |       |
|     |          |     | 2001       |           | 100,3   | 100,3     | 100,1    | 100,1  | 99,7  | 99,8           | 99,6  | 99,8                 | 99,2  | 98,6  | 98,5  | 99,7  |
|     |          |     | 2002       | 97,9      |         |           |          |        | 1     | 1              | 1     | 1                    | 1     | 1     |       |       |
|     |          |     | Electricit | 1         |         | 1 1       |          |        |       |                |       |                      |       |       |       |       |
|     |          |     | 2001       | 106,9     | 108,9   | 110,8     | 111,4    | 111,8  | 111,2 | 111,8          | 111,4 | 112,5                | 112,3 | 112,2 | 111,6 | 111,1 |
|     |          |     | 2002       | 111       |         |           |          | 1      | 1     | 1              | 1     | 100                  |       | 1     |       |       |